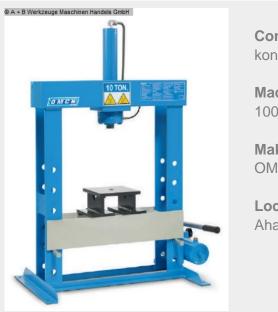

## OMCN MOD 153 (1008-8370049)

**Control type** konventionell

Machine no. 1008-8370049

Make OMCN

Location Ahaus

\*\* MADE IN ITALY \*\*

## Furnishing:

- powerful workshop presses for craft and repair businesses
- manual-hydraulic workshop press
- 2-way valve with automatic piston retraction
- Two-stage descent speed
- Height-adjustable support table
- Instruction manual in German

## Machine attributes

| pressure:                            | 10.0 t              |
|--------------------------------------|---------------------|
| stroke:                              | 190 mm              |
| table surface area:                  | 520 x 120 mm        |
| dayligth:                            | 350 mm              |
| column travel between the guideways: | 520 mm              |
| weight of the machine ca.:           | 104 kg              |
| dimensions of the machine ca .:      | 910 x 500 x 1210 mm |