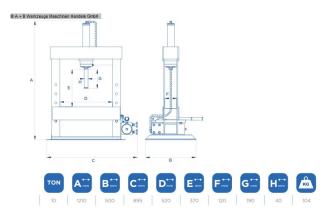

## Machine attributes

| pressure:                            | 10.0 t              |
|--------------------------------------|---------------------|
| stroke:                              | 190 mm              |
| table surface area:                  | 520 x 120 mm        |
| dayligth:                            | 350 mm              |
| column travel between the guideways: | 520 mm              |
| weight of the machine ca.:           | 104 kg              |
| dimensions of the machine ca .:      | 910 x 500 x 1210 mm |