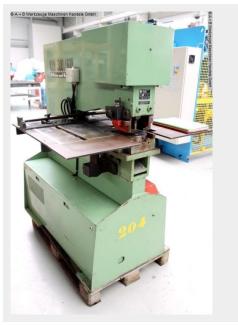

## MUHR & BENDER KLH 300/610 (1008-9412188)

Control type konventionell

Machine no. 1008-9412188

Make MUHR & BENDER

Location Ahaus

- \*\* good condition (!!)
- \*\* with a lot of application tools (stamps/dies)

## Furnishing:

- electro-hydraulic hole punch, with large throat
- Material/sheet metal scrapers including scraper plates
- Large material support table, with adjustable depth stops
- continuous stroke adjustment
- freely movable foot switch including protective cover
- Forklift pockets for easy transport
- side storage area
- lots of accessories + tools including tool cabinet
- Matrix base (for special size matrices)
- Stamp holders (for special size stamps)
- original user manuel

## Machine attributes

| pressure:                     | 30.0 t               |
|-------------------------------|----------------------|
| punching cross-cut in cmm:    | 30.0 in 9.0 mm       |
| stroke:                       | ca. 35 Hub/min       |
| throat:                       | 610 mm               |
| stroke - stepless adjustable: | 0-28.0 mm            |
| oil volume:                   | 35.0 I               |
| work height max .:            | 1010 mm              |
| total power requirement:      | 4.0 kW               |
| weight of the machine ca.:    | 1200 kg.             |
| range L-W-H:                  | 1400 x 700 x 1600 mm |