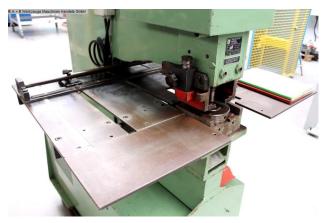

## Furnishing:

- electro-hydraulic hole punch, with large throat
- Material/sheet metal scrapers including scraper plates
- Large material support table, with adjustable depth stops
- continuous stroke adjustment
- freely movable foot switch including protective cover
- Forklift pockets for easy transport
- side storage area
- lots of accessories + tools including tool cabinet
- Matrix base (for special size matrices)
- Stamp holders (for special size stamps)
- original user manuel

## Machine attributes

| pressure:                     | 30.0 t               |
|-------------------------------|----------------------|
| punching cross-cut in cmm:    | 30.0 in 9.0 mm       |
| stroke:                       | ca. 35 Hub/min       |
| throat:                       | 610 mm               |
| stroke - stepless adjustable: | 0-28.0 mm            |
| oil volume:                   | 35.0 I               |
| work height max .:            | 1010 mm              |
| total power requirement:      | 4.0 kW               |
| weight of the machine ca.:    | 1200 kg.             |
| range L-W-H:                  | 1400 x 700 x 1600 mm |