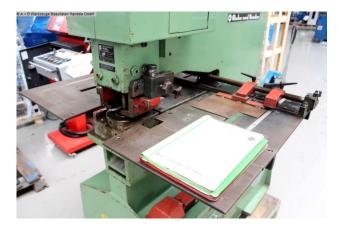

## Furnishing:

- electro-hydraulic hole punch, with large throat
- Material/sheet metal scrapers including scraper plates
- Large material support table, with adjustable depth stops
- continuous stroke adjustment
- freely movable foot switch including protective cover
- Forklift pockets for easy transport
- side storage area
- lots of accessories + tools including tool cabinet
- Matrix base (for special size matrices)
- Stamp holders (for special size stamps)
- original user manuel

## Machine attributes

| pressure:                     | 30.0 t               |
|-------------------------------|----------------------|
| punching cross-cut in cmm:    | 30.0 in 9.0 mm       |
| stroke:                       | ca. 35 Hub/min       |
| throat:                       | 610 mm               |
| stroke - stepless adjustable: | 0-28.0 mm            |
| oil volume:                   | 35.0 I               |
| work height max .:            | 1010 mm              |
| total power requirement:      | 4.0 kW               |
| weight of the machine ca.:    | 1200 kg.             |
| range L-W-H:                  | 1400 x 700 x 1600 mm |