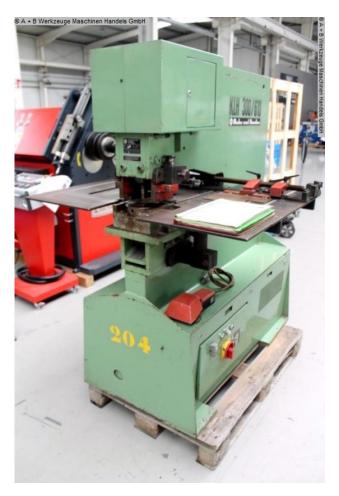

## MUHR & BENDER KLH 300/610 (1008-9412188)

Control type konventionell

Machine no. 1008-9412188

Make MUHR & BENDER

Location Ahaus

- \*\* good condition (!!)
- \*\* with a lot of application tools (stamps/dies)

## Furnishing:

- electro-hydraulic hole punch, with large throat
- Material/sheet metal scrapers including scraper plates
- Large material support table, with adjustable depth stops
- continuous stroke adjustment
- freely movable foot switch including protective cover
- Forklift pockets for easy transport
- side storage area
- lots of accessories + tools including tool cabinet
- Matrix base (for special size matrices)
- Stamp holders (for special size stamps)
- original user manuel

## Machine attributes

| pressure:                     | 30.0 t               |
|-------------------------------|----------------------|
| punching cross-cut in cmm:    | 30.0 in 9.0 mm       |
| stroke:                       | ca. 35 Hub/min       |
| throat:                       | 610 mm               |
| stroke - stepless adjustable: | 0-28.0 mm            |
| oil volume:                   | 35.0 I               |
| work height max .:            | 1010 mm              |
| total power requirement:      | 4.0 kW               |
| weight of the machine ca.:    | 1200 kg.             |
| range L-W-H:                  | 1400 x 700 x 1600 mm |