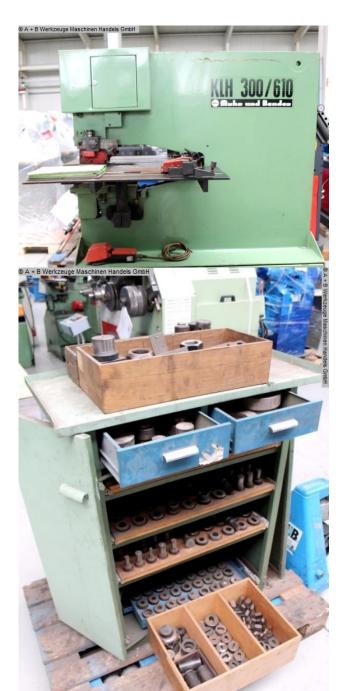

## MUHR & BENDER KLH 300/610 (1008-9412188)

Control type konventionell

Machine no. 1008-9412188

Make MUHR & BENDER

Location Ahaus

- \*\* good condition (!!)
- \*\* with a lot of application tools (stamps/dies)

## Furnishing:

- electro-hydraulic hole punch, with large throat
- Material/sheet metal scrapers including scraper plates
- Large material support table, with adjustable depth stops
- continuous stroke adjustment
- freely movable foot switch including protective cover
- Forklift pockets for easy transport
- side storage area
- lots of accessories + tools including tool cabinet
- Matrix base (for special size matrices)
- Stamp holders (for special size stamps)
- original user manuel

## Machine attributes

| pressure:                     | 30.0 t               |
|-------------------------------|----------------------|
| punching cross-cut in cmm:    | 30.0 in 9.0 mm       |
| stroke:                       | ca. 35 Hub/min       |
| throat:                       | 610 mm               |
| stroke - stepless adjustable: | 0-28.0 mm            |
| oil volume:                   | 35.0 I               |
| work height max .:            | 1010 mm              |
| total power requirement:      | 4.0 kW               |
| weight of the machine ca.:    | 1200 kg.             |
| range L-W-H:                  | 1400 x 700 x 1600 mm |