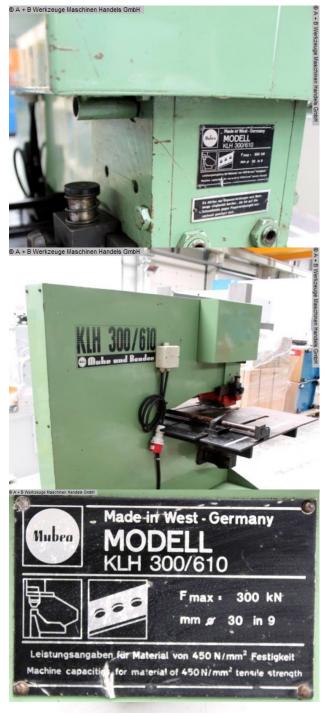

## MUHR & BENDER KLH 300/610 (1008-9412188)

Control type konventionell

Machine no. 1008-9412188

Make MUHR & BENDER

Location Ahaus

- \*\* good condition (!!)
- \*\* with a lot of application tools (stamps/dies)

## Machine attributes

| pressure:                     | 30.0 t               |
|-------------------------------|----------------------|
| punching cross-cut in cmm:    | 30.0 in 9.0 mm       |
| stroke:                       | ca. 35 Hub/min       |
| throat:                       | 610 mm               |
| stroke - stepless adjustable: | 0-28.0 mm            |
| oil volume:                   | 35.0 I               |
| work height max .:            | 1010 mm              |
| total power requirement:      | 4.0 kW               |
| weight of the machine ca.:    | 1200 kg.             |
| range L-W-H:                  | 1400 x 700 x 1600 mm |