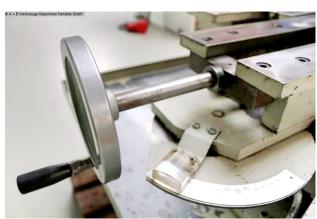

## Features:

- Robust electro-hydraulic band saw
- Miter cuts up to 60 degrees (one-sided) possible
- Hydraulic unit for automatic saw blade raising
- Continuously adjustable saw blade lowering
- Continuously adjustable saw blade speed
- Robust/stable manual vise
- Manually adjustable saw blade guides
- Manual saw blade tensioning (via handwheel)
- Base frame with coolant tray and chip tray