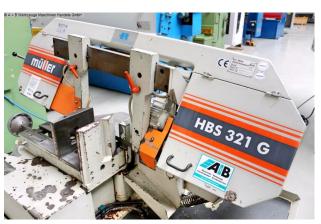

## MUELLER HBS 321 GC (1008-9173381)

Control type konventionell

Construction year 1999

Machine no. 1008-9173381

**Make** MUELLER

**Location** Ahaus

The compact design, exceptionally large working area, and easy handling make this model a versatile workshop machine. High-precision saw blade guides, vibration-damping cast components, and thusabsolutely smooth operation are also part of the quality standard of this machine.