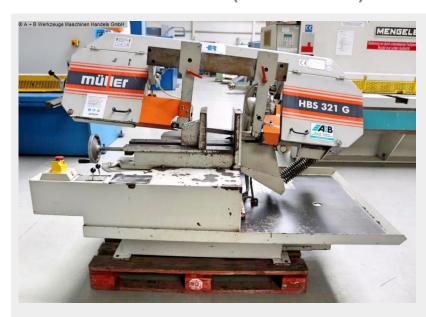

## MUELLER HBS 321 GC (1008-9173381)

Control type konventionell

Construction year 1999

Machine no. 1008-9173381

**Make** MUELLER

**Location** Ahaus

The compact design, exceptionally large working area, and easy handling make this model a versatile workshop machine. High-precision saw blade guides, vibration-damping cast components, and thusabsolutely smooth operation are also part of the quality standard of this machine.

## Features:

- Robust electro-hydraulic band saw
- Miter cuts up to 60 degrees (one-sided) possible
- Hydraulic unit for automatic saw blade raising
- Continuously adjustable saw blade lowering
- Continuously adjustable saw blade speed
- Robust/stable manual vise
- Manually adjustable saw blade guides
- Manual saw blade tensioning (via handwheel)
- Base frame with coolant tray and chip tray

## **Machine attributes**

cutting diameter: 320 mm saw band length: 3660 mm

dimensions of saw-band: 3660 x 27 x 0.9 mm

capacity 90 degrees: round: 320 mm

capacity 90 degrees: flat: 350 x 250 mm

capacity 45 degrees: round: 260 mm