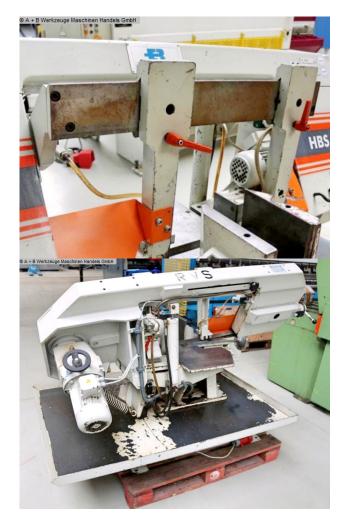

## Features:

- Robust electro-hydraulic band saw
- Miter cuts up to 60 degrees (one-sided) possible
- Hydraulic unit for automatic saw blade raising
- Continuously adjustable saw blade lowering
- Continuously adjustable saw blade speed
- Robust/stable manual vise
- Manually adjustable saw blade guides
- Manual saw blade tensioning (via handwheel)
- Base frame with coolant tray and chip tray

## **Machine attributes**

cutting diameter: 320 mm saw band length: 3660 mm

dimensions of saw-band: 3660 x 27 x 0.9 mm

capacity 90 degrees: round: 320 mm

capacity 90 degrees: flat: 350 x 250 mm

capacity 45 degrees: round: 260 mm