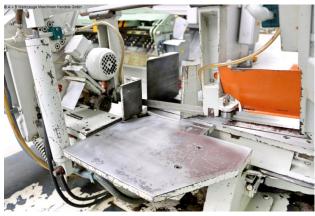

## Features:

- Robust electro-hydraulic band saw
- Miter cuts up to 60 degrees (one-sided) possible
- Hydraulic unit for automatic saw blade raising
- Continuously adjustable saw blade lowering
- Continuously adjustable saw blade speed
- Robust/stable manual vise
- Manually adjustable saw blade guides
- Manual saw blade tensioning (via handwheel)
- Base frame with coolant tray and chip tray