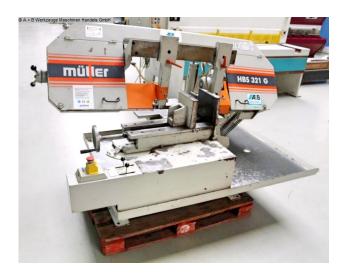

## MUELLER HBS 321 GC (1008-9173381)

Control type konventionell

Construction year 1999

Machine no. 1008-9173381

**Make** MUELLER

**Location** Ahaus

The compact design, exceptionally large working area, and easy handling make this model a versatile workshop machine. High-precision saw blade guides, vibration-damping cast components, and thusabsolutely smooth operation are also part of the quality standard of this machine.

## Features:

- Robust electro-hydraulic band saw
- Miter cuts up to 60 degrees (one-sided) possible
- Hydraulic unit for automatic saw blade raising
- Continuously adjustable saw blade lowering
- Continuously adjustable saw blade speed
- Robust/stable manual vise
- Manually adjustable saw blade guides
- Manual saw blade tensioning (via handwheel)
- Base frame with coolant tray and chip tray

## **Machine attributes**

cutting diameter: 320 mm saw band length: 3660 mm

dimensions of saw-band: 3660 x 27 x 0.9 mm

capacity 90 degrees: round: 320 mm

capacity 90 degrees: flat: 350 x 250 mm

capacity 45 degrees: round: 260 mm