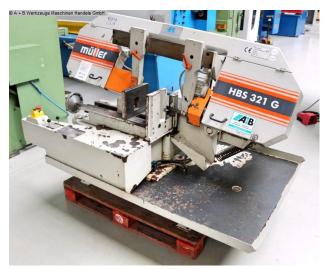

## MUELLER HBS 321 GC (1008-9173381)

Control type konventionell

Construction year 1999

Machine no. 1008-9173381

**Make** MUELLER

**Location** Ahaus

The compact design, exceptionally large working area, and easy handling make this model a versatile workshop machine. High-precision saw blade guides, vibration-damping cast components, and thusabsolutely smooth operation are also part of the quality standard of this machine.

## Features:

- Robust electro-hydraulic band saw
- Miter cuts up to 60 degrees (one-sided) possible
- Hydraulic unit for automatic saw blade raising
- Continuously adjustable saw blade lowering
- Continuously adjustable saw blade speed
- Robust/stable manual vise
- Manually adjustable saw blade guides
- Manual saw blade tensioning (via handwheel)
- Base frame with coolant tray and chip tray

## **Machine attributes**

cutting diameter: 320 mm saw band length: 3660 mm

dimensions of saw-band: 3660 x 27 x 0.9 mm

capacity 90 degrees: round: 320 mm

capacity 90 degrees: flat: 350 x 250 mm

capacity 45 degrees: round: 260 mm