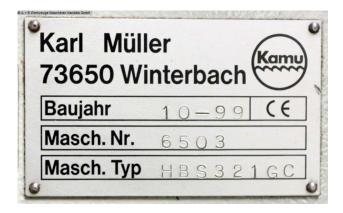

## MUELLER HBS 321 GC (1008-9173381)

Control type konventionell

Construction year 1999

Machine no. 1008-9173381

**Make** MUELLER

**Location** Ahaus

The compact design, exceptionally large working area, and easy handling make this model a versatile workshop machine. High-precision saw blade guides, vibration-damping cast components, and thusabsolutely smooth operation are also part of the quality standard of this machine.