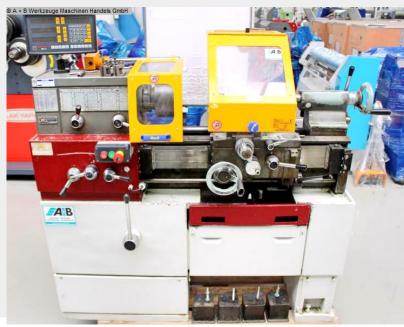

## MONDIALE CELTIC 12 (1008-9207357)

Control type konventionell

Machine no. 1008-9207357

Make MONDIALE

\*\* Machine from a vocational school (NL)

Lathe with precision-ground and induction-hardened bed. Very suitable for use in workshops and training centers, for example.

## Equipment:

- robust lead and feed spindle lathe
- K+C "ARBAH-L" digital display at the front
- 3-jaw chuck including chuck bowl
- foldable lathe chuck guard
- swiveling tool holder guard
- "DREHBLITZ" quick-change holder with 1x insert (DB70)
- robust, movable tailstock
- chip guard rear wall
- 4x machine feet
- lead and feed spindle guard
- emergency stop button at the front left

## Machine attributes

| turning length:                   | 525 mm           |
|-----------------------------------|------------------|
| turning diameter over bed:        | 290 mm           |
| turning diameter over slide rest: | 160 mm           |
| number of spindle speeds:         | 35 - 1500 U/min. |
| turning speeds:                   | 16 Stk.          |
| spindle bore:                     | 30.0 mm          |
| quill stroke:                     | 100 mm           |
| bed width:                        | 210 mm           |
| tailstock quill taper MT:         | MK 2             |
| voltage:                          | 380 V            |
| total power requirement:          | 1.5 kW           |
| weight of the machine ca .:       | 700 kg           |