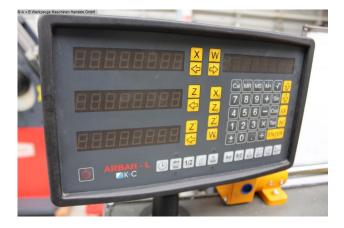

## Equipment:

- robust lead and feed spindle lathe
- K+C "ARBAH-L" digital display at the front
- 3-jaw chuck including chuck bowl
- foldable lathe chuck guard
- swiveling tool holder guard
- "DREHBLITZ" quick-change holder with 1x insert (DB70)
- robust, movable tailstock
- chip guard rear wall
- 4x machine feet
- lead and feed spindle guard
- emergency stop button at the front left