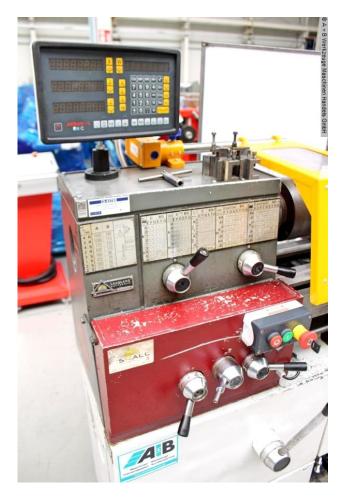

## Equipment:

- robust lead and feed spindle lathe
- K+C "ARBAH-L" digital display at the front
- 3-jaw chuck including chuck bowl
- foldable lathe chuck guard
- swiveling tool holder guard
- "DREHBLITZ" quick-change holder with 1x insert (DB70)
- robust, movable tailstock
- chip guard rear wall
- 4x machine feet
- lead and feed spindle guard
- emergency stop button at the front left