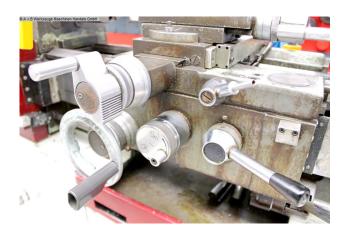

## Equipment:

- robust lead and feed spindle lathe
- K+C "ARBAH-L" digital display at the front
- 3-jaw chuck including chuck bowl
- foldable lathe chuck guard
- swiveling tool holder guard
- "DREHBLITZ" quick-change holder with 1x insert (DB70)
- robust, movable tailstock
- chip guard rear wall
- 4x machine feet
- lead and feed spindle guard
- emergency stop button at the front left