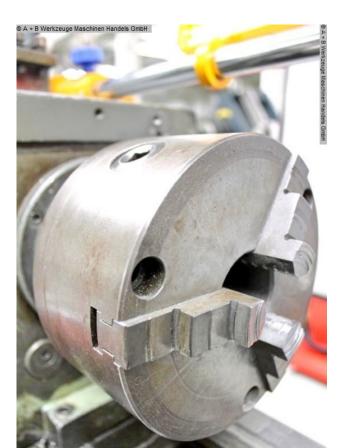

## Equipment:

- robust lead and feed spindle lathe
- K+C "ARBAH-L" digital display at the front
- 3-jaw chuck including chuck bowl
- foldable lathe chuck guard
- swiveling tool holder guard
- "DREHBLITZ" quick-change holder with 1x insert (DB70)
- robust, movable tailstock
- chip guard rear wall
- 4x machine feet
- lead and feed spindle guard
- emergency stop button at the front left