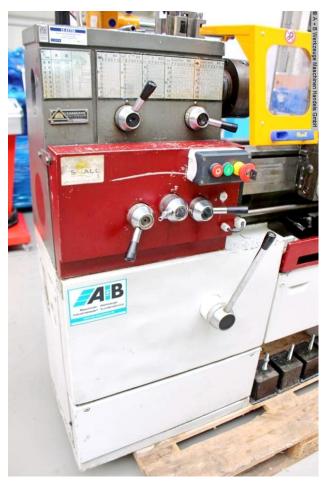

## Equipment:

- robust lead and feed spindle lathe
- K+C "ARBAH-L" digital display at the front
- 3-jaw chuck including chuck bowl
- foldable lathe chuck guard
- swiveling tool holder guard
- "DREHBLITZ" quick-change holder with 1x insert (DB70)
- robust, movable tailstock
- chip guard rear wall
- 4x machine feet
- lead and feed spindle guard
- emergency stop button at the front left