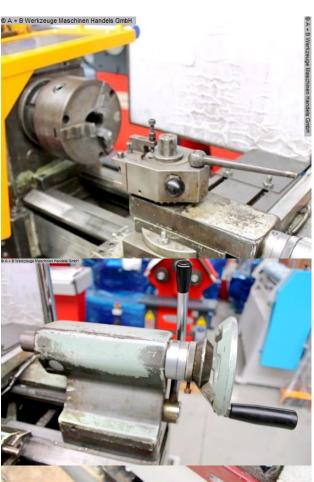

## Equipment:

- robust lead and feed spindle lathe
- K+C "ARBAH-L" digital display at the front
- 3-jaw chuck including chuck bowl
- foldable lathe chuck guard
- swiveling tool holder guard
- "DREHBLITZ" quick-change holder with 1x insert (DB70)
- robust, movable tailstock
- chip guard rear wall
- 4x machine feet
- lead and feed spindle guard
- emergency stop button at the front left