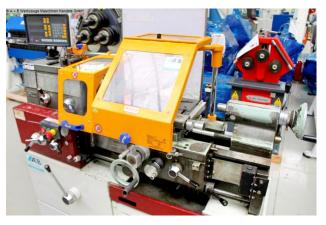

## MONDIALE CELTIC 12 (1008-9207357)

Control type konventionell

Machine no. 1008-9207357

Make MONDIALE

\*\* Machine from a vocational school (NL)

Lathe with precision-ground and induction-hardened bed. Very suitable for use in workshops and training centers, for example.

## Equipment:

- robust lead and feed spindle lathe
- K+C "ARBAH-L" digital display at the front
- 3-jaw chuck including chuck bowl
- foldable lathe chuck guard
- swiveling tool holder guard
- "DREHBLITZ" quick-change holder with 1x insert (DB70)
- robust, movable tailstock
- chip guard rear wall
- 4x machine feet
- lead and feed spindle guard
- emergency stop button at the front left

## Machine attributes

| turning length:                   | 525 mm           |
|-----------------------------------|------------------|
| turning diameter over bed:        | 290 mm           |
| turning diameter over slide rest: | 160 mm           |
| number of spindle speeds:         | 35 - 1500 U/min. |
| turning speeds:                   | 16 Stk.          |
| spindle bore:                     | 30.0 mm          |
| quill stroke:                     | 100 mm           |
| bed width:                        | 210 mm           |
| tailstock quill taper MT:         | MK 2             |
| voltage:                          | 380 V            |
| total power requirement:          | 1.5 kW           |
| weight of the machine ca .:       | 700 kg           |