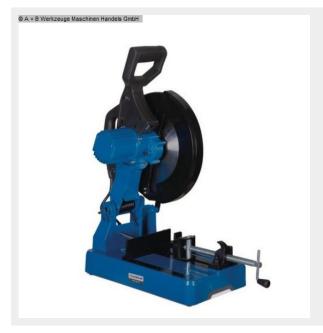

## Description:

- mobile dry metal cutter for use on a construction site, among other things
- with brushless motor particularly efficient, durable and maintenance-free
- for burr-free sawing of profiles and pipes made of steel, iron, copper,
- brass, aluminum, plastics and composite materials without coolant
- use e.g. in metal construction, in carpentry, for interior fitters, etc.
- easy to transport
- four speeds can be selected at the touch of a button
- motor with soft start
- digital display showing the selected speed
- . and current power in watts
- angle adjustment 0° 45° for miter cuts
- vice with quick adjustment
- large LED work light on the underside of the handle
- \* to illuminate the work area
- secure stand thanks to non-slip hard rubber feet
- with spindle lock for quick saw blade changes
- incl. 1x saw blade for steel 355x25.4x2.4mm Z66

## Machine attributes

| saw blade diameter:           | 355 mm                        |
|-------------------------------|-------------------------------|
| capacity 90 degrees: round:   | 130 mm                        |
| capacity 90 degrees: square:  | 125 x 125 mm                  |
| capacity 90 degrees: flat:    | 170 x 110 mm                  |
| turning speeds:               | 700 / 900 / 1100 / 1300 U/min |
| mitre joint cuts -/+ degrees: | - 45 / + 0                    |
| total power requirement:      | 3.5 kW                        |
| weight of the machine ca.:    | 25.0 kg                       |