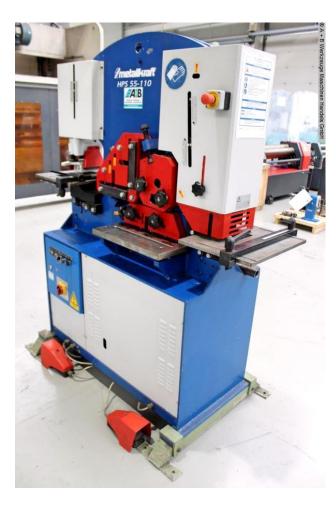

## METALLKRAFT HPS 55-110 (1008-9412190)

Control type konventionell

Construction year 2011

**Machine no.** 1008-9412190

**Make** METALLKRAFT

**Location**Ahaus

- \*\* from a maintenance workshop
- \*\* New price of basic machine ~ 15.000 euros
- \*\* Special price on request

## Equipment:

- electro-hydraulic profile steel shears
- punching station, flat steel shears, angle/profile steel
- . shears, notching station
- heavy and stable welded construction
- infinitely variable adjustment of the stroke
- very compact design
- support table at notching and hole station
- side support tables
- 1x manually adjustable electrical contact length stop
- various punches + dies
- 2x freely movable foot switches
- EMERGENCY OFF button
- Operating instructions (PDF)

## **Machine attributes**

punching pressure: 55.0 t

punch diameter: 20 in 20 mm
punch diameter: 40 in 10 mm
adjustment of stroke: 0 - 60.0 mm
round bar steel: 40.0 mm
L-beam: 120 x 12.0 mm

square edge steel: 40.0 mm