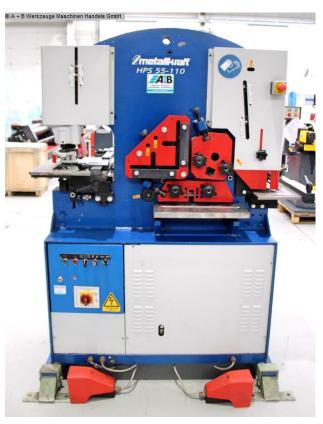

## METALLKRAFT HPS 55-110 (1008-9412190)

Control type konventionell

Construction year 2011

**Machine no.** 1008-9412190

**Make** METALLKRAFT

**Location**Ahaus

- \*\* from a maintenance workshop
- \*\* New price of basic machine ~ 15.000 euros
- \*\* Special price on request

## Equipment:

- electro-hydraulic profile steel shears
- punching station, flat steel shears, angle/profile steel
- . shears, notching station
- heavy and stable welded construction
- infinitely variable adjustment of the stroke
- very compact design
- support table at notching and hole station
- side support tables
- 1x manually adjustable electrical contact length stop
- various punches + dies
- 2x freely movable foot switches
- EMERGENCY OFF button
- Operating instructions (PDF)

## **Machine attributes**

punching pressure: 55.0 t

punch diameter: 20 in 20 mm
punch diameter: 40 in 10 mm
adjustment of stroke: 0 - 60.0 mm
round bar steel: 40.0 mm
L-beam: 120 x 12.0 mm

square edge steel: 40.0 mm

shear: flat material: 200 x 20 / 300 x 15 mm

blade length: 317 mm strokes per minute: max. 25

work height max.: 900 / 1130 mm

oil volume: 75.0 I voltage: 400 V total power requirement: 5.5 kW weight: 1250 kg

dimensions: 1650 x 1100 x 1900 mm