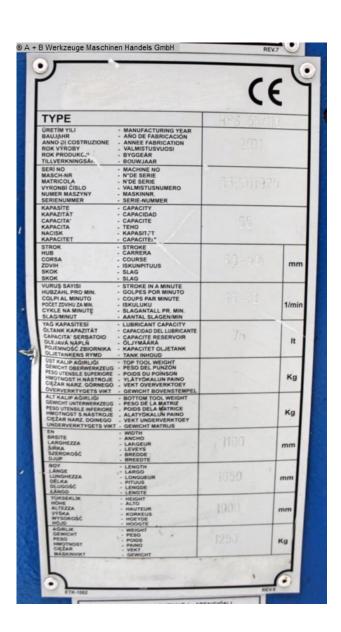

## METALLKRAFT HPS 55-110 (1008-9412190)

Control type konventionell

Construction year 2011

**Machine no.** 1008-9412190

**Make** METALLKRAFT

**Location**Ahaus

- \*\* from a maintenance workshop
- \*\* New price of basic machine ~ 15.000 euros
- \*\* Special price on request

## **Machine attributes**

punching pressure: 55.0 t

punch diameter: 20 in 20 mm
punch diameter: 40 in 10 mm
adjustment of stroke: 0 - 60.0 mm
round bar steel: 40.0 mm
L-beam: 120 x 12.0 mm

square edge steel: 40.0 mm

shear: flat material: 200 x 20 / 300 x 15 mm

blade length: 317 mm strokes per minute: max. 25

work height max.: 900 / 1130 mm

oil volume: 75.0 I voltage: 400 V total power requirement: 5.5 kW weight: 1250 kg

dimensions: 1650 x 1100 x 1900 mm