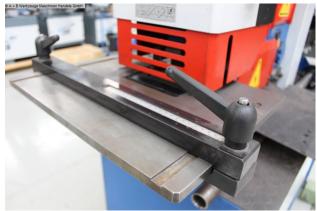

## Equipment:

- electro-hydraulic profile steel shears
- punching station, flat steel shears, angle/profile steel
- . shears, notching station
- heavy and stable welded construction
- infinitely variable adjustment of the stroke
- very compact design
- support table at notching and hole station
- side support tables
- 1x manually adjustable electrical contact length stop
- various punches + dies
- 2x freely movable foot switches
- EMERGENCY OFF button
- Operating instructions (PDF)

shear: flat material: 200 x 20 / 300 x 15 mm

blade length: 317 mm strokes per minute: max. 25

work height max.: 900 / 1130 mm

oil volume: 75.0 I voltage: 400 V total power requirement: 5.5 kW weight: 1250 kg