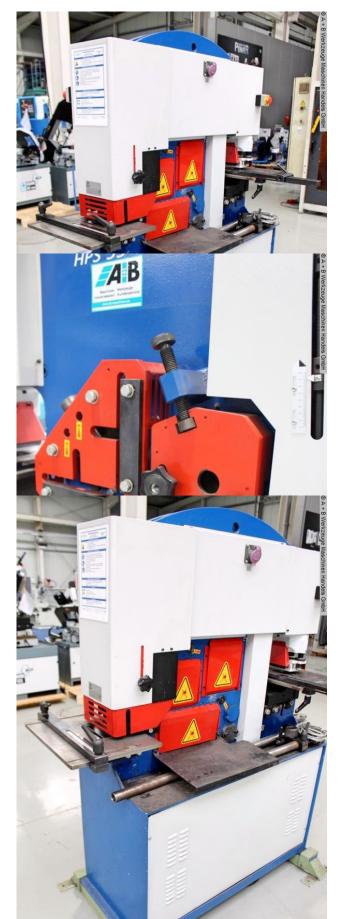

## METALLKRAFT HPS 55-110 (1008-9412190)

Control type konventionell

Construction year 2011

**Machine no.** 1008-9412190

**Make** METALLKRAFT

**Location**Ahaus

- \*\* from a maintenance workshop
- \*\* New price of basic machine ~ 15.000 euros
- \*\* Special price on request

## Equipment:

- electro-hydraulic profile steel shears
- punching station, flat steel shears, angle/profile steel
- . shears, notching station
- heavy and stable welded construction
- infinitely variable adjustment of the stroke
- very compact design
- support table at notching and hole station
- side support tables
- 1x manually adjustable electrical contact length stop
- various punches + dies
- 2x freely movable foot switches
- EMERGENCY OFF button
- Operating instructions (PDF)

## **Machine attributes**

punching pressure: 55.0 t

punch diameter: 20 in 20 mm
punch diameter: 40 in 10 mm
adjustment of stroke: 0 - 60.0 mm
round bar steel: 40.0 mm
L-beam: 120 x 12.0 mm

square edge steel: 40.0 mm

shear: flat material: 200 x 20 / 300 x 15 mm

blade length: 317 mm strokes per minute: max. 25

work height max.: 900 / 1130 mm

oil volume: 75.0 I voltage: 400 V total power requirement: 5.5 kW weight: 1250 kg