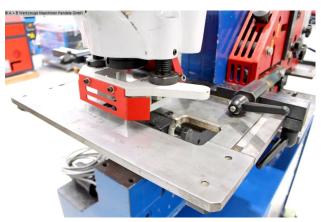

## Equipment:

- electro-hydraulic profile steel shears
- punching station, flat steel shears, angle/profile steel
- . shears, notching station
- heavy and stable welded construction
- infinitely variable adjustment of the stroke
- very compact design
- support table at notching and hole station
- side support tables
- 1x manually adjustable electrical contact length stop
- various punches + dies
- 2x freely movable foot switches
- EMERGENCY OFF button
- Operating instructions (PDF)

- \* Punching tools included in delivery:
- Round Ø: 8/10/12/14/18 mm with dies
- LL: 10.5x25/12x25/14x25 mm with dies
- Incl. reducers / holders

## **Machine attributes**

punching pressure: 55.0 t

punch diameter: 20 in 20 mm
punch diameter: 40 in 10 mm
adjustment of stroke: 0 - 60.0 mm
round bar steel: 40.0 mm
L-beam: 120 x 12.0 mm

square edge steel: 40.0 mm