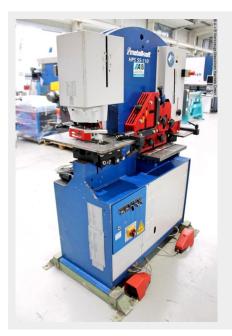

## METALLKRAFT HPS 55-110 (1008-9412190)

Control type konventionell

Construction year 2011

**Machine no.** 1008-9412190

**Make** METALLKRAFT

**Location**Ahaus

- \*\* from a maintenance workshop
- \*\* New price of basic machine ~ 15.000 euros
- \*\* Special price on request

## Equipment:

- electro-hydraulic profile steel shears
- punching station, flat steel shears, angle/profile steel
- . shears, notching station
- heavy and stable welded construction
- infinitely variable adjustment of the stroke
- very compact design
- support table at notching and hole station
- side support tables
- 1x manually adjustable electrical contact length stop
- various punches + dies
- 2x freely movable foot switches
- EMERGENCY OFF button
- Operating instructions (PDF)

## **Machine attributes**

punching pressure: 55.0 t

punch diameter: 20 in 20 mm
punch diameter: 40 in 10 mm
adjustment of stroke: 0 - 60.0 mm
round bar steel: 40.0 mm
L-beam: 120 x 12.0 mm

square edge steel: 40.0 mm