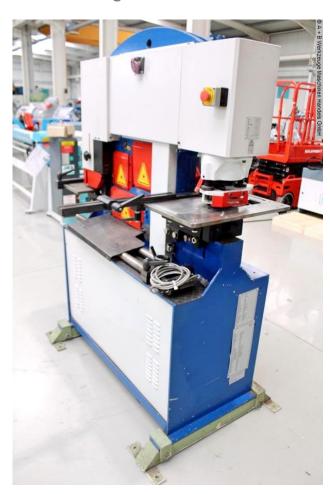

## METALLKRAFT HPS 55-110 (1008-9412190)

Control type konventionell

Construction year 2011

**Machine no.** 1008-9412190

**Make** METALLKRAFT

**Location**Ahaus

- \*\* from a maintenance workshop
- \*\* New price of basic machine ~ 15.000 euros
- \*\* Special price on request

## Equipment:

- electro-hydraulic profile steel shears
- punching station, flat steel shears, angle/profile steel
- . shears, notching station
- heavy and stable welded construction
- infinitely variable adjustment of the stroke
- very compact design
- support table at notching and hole station
- side support tables
- 1x manually adjustable electrical contact length stop
- various punches + dies
- 2x freely movable foot switches
- EMERGENCY OFF button
- Operating instructions (PDF)

## **Machine attributes**

punching pressure: 55.0 t

punch diameter: 20 in 20 mm
punch diameter: 40 in 10 mm
adjustment of stroke: 0 - 60.0 mm
round bar steel: 40.0 mm
L-beam: 120 x 12.0 mm

square edge steel: 40.0 mm