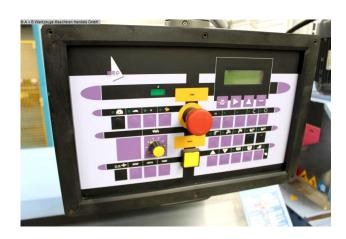

## MEP - Vollautomat TIGER 350 AX (1008-9164100)

Control type NC

Construction year 2000

**Machine no.** 1008-9164100

Make
MEP - Vollautomat

**Location** Ahaus

- \*\* from a prototype construction
- \*\* rarely used as good as new (!!)
- \*\* current new price approx. 44,000 euros
- \*\* special price on request
- in checked condition machine video https://www.youtube.com/watch?v=ArNolohndgw

## Equipment:

- fully automatic / vertically guided metal circular saw
- with automatic material feed & quantity specification
- with miter adjustment via large turntable
- 32x cutting programs (number of pieces and cutting length)
- stepless saw blade lowering
- pneumatic material clamping
- swiveling operation
- machine base

## **Machine attributes**

saw blade diameter: 350 mm

cutting diameter: 115 mm

capacity 90 degrees: flat: 180 x 95 mm

capacity 45 degrees: round: 95.0 mm

capacity 45 degrees: flat: 90 x 95 mm

capacity 60 degrees: round: 90.0 mm

capacity 60 degrees: flat: 90 x 95 mm

turning speeds: 15 - 30 - 45 - 90 U/min

vice: 190 mm

Control: MEP NC

total power requirement: 1.8 / 2.6 kW

weight: 710 kg

range L-W-H: 2000 x 1100 x 2000 mm