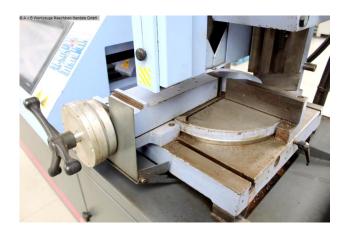

## MEP - Vollautomat TIGER 350 AX (1008-9164100)

Control type NC

Construction year 2000

**Machine no.** 1008-9164100

Make
MEP - Vollautomat

**Location** Ahaus

- \*\* from a prototype construction
- \*\* rarely used as good as new (!!)
- \*\* current new price approx. 44,000 euros
- \*\* special price on request
- in checked condition machine video https://www.youtube.com/watch?v=ArNolohndgw

## Equipment:

- fully automatic / vertically guided metal circular saw
- with automatic material feed & quantity specification
- with miter adjustment via large turntable
- 32x cutting programs (number of pieces and cutting length)
- stepless saw blade lowering
- pneumatic material clamping
- swiveling operation
- machine base

## **Machine attributes**

saw blade diameter: 350 mm

cutting diameter: 115 mm

capacity 90 degrees: flat: 180 x 95 mm

capacity 45 degrees: round: 95.0 mm

capacity 45 degrees: flat: 90 x 95 mm

capacity 60 degrees: round: 90.0 mm

capacity 60 degrees: flat: 90 x 95 mm

turning speeds: 15 - 30 - 45 - 90 U/min

vice: 190 mm

Control: MEP NC

total power requirement: 1.8 / 2.6 kW

weight: 710 kg

range L-W-H: 2000 x 1100 x 2000 mm