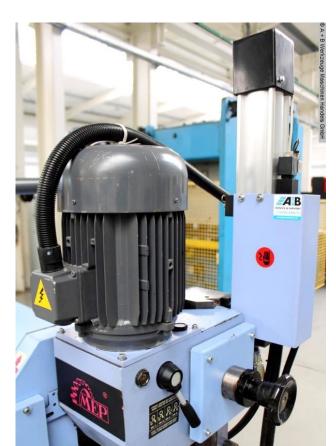

## MEP - Vollautomat TIGER 350 AX (1008-9164100)

Control type NC

Construction year 2000

**Machine no.** 1008-9164100

Make
MEP - Vollautomat

**Location** Ahaus

- \*\* from a prototype construction
- \*\* rarely used as good as new (!!)
- \*\* current new price approx. 44,000 euros
- \*\* special price on request
- in checked condition machine video https://www.youtube.com/watch?v=ArNolohndgw

## Equipment:

- fully automatic / vertically guided metal circular saw
- with automatic material feed & quantity specification
- with miter adjustment via large turntable
- 32x cutting programs (number of pieces and cutting length)
- stepless saw blade lowering
- pneumatic material clamping
- swiveling operation
- machine base

## **Machine attributes**

saw blade diameter: 350 mm

cutting diameter: 115 mm

capacity 90 degrees: flat: 180 x 95 mm

capacity 45 degrees: round: 95.0 mm

capacity 45 degrees: flat: 90 x 95 mm

capacity 60 degrees: round: 90.0 mm