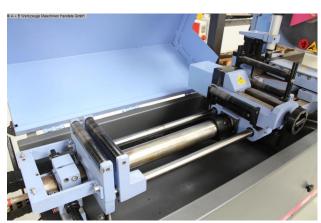

## MEP - Vollautomat TIGER 350 AX (1008-9164100)

Control type NC

Construction year 2000

**Machine no.** 1008-9164100

Make
MEP - Vollautomat

**Location** Ahaus

- \*\* from a prototype construction
- \*\* rarely used as good as new (!!)
- \*\* current new price approx. 44,000 euros
- \*\* special price on request
- in checked condition machine video https://www.youtube.com/watch?v=ArNolohndgw

## Equipment:

- fully automatic / vertically guided metal circular saw
- with automatic material feed & quantity specification
- with miter adjustment via large turntable
- 32x cutting programs (number of pieces and cutting length)
- stepless saw blade lowering
- pneumatic material clamping
- swiveling operation
- machine base

## **Machine attributes**

saw blade diameter: 350 mm

cutting diameter: 115 mm

capacity 90 degrees: flat: 180 x 95 mm

capacity 45 degrees: round: 95.0 mm

capacity 45 degrees: flat: 90 x 95 mm

capacity 60 degrees: round: 90.0 mm

capacity 60 degrees: flat: 90 x 95 mm

turning speeds: 15 - 30 - 45 - 90 U/min

vice: 190 mm

Control: MEP NC

total power requirement: 1.8 / 2.6 kW

weight: 710 kg

range L-W-H: 2000 x 1100 x 2000 mm