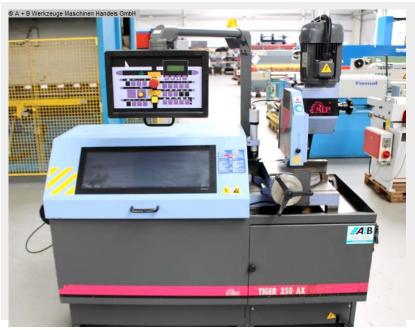

## MEP - Vollautomat TIGER 350 AX (1008-9164100)

Control type NC

Construction year 2000

**Machine no.** 1008-9164100

Make
MEP - Vollautomat

**Location** Ahaus

- \*\* from a prototype construction
- \*\* rarely used as good as new (!!)
- \*\* current new price approx. 44,000 euros
- \*\* special price on request
- in checked condition machine video https://www.youtube.com/watch?v=ArNolohndgw

## Equipment:

- fully automatic / vertically guided metal circular saw
- with automatic material feed & quantity specification
- with miter adjustment via large turntable
- 32x cutting programs (number of pieces and cutting length)
- stepless saw blade lowering
- pneumatic material clamping
- swiveling operation
- machine base

- safety device for feed device (hood)
- lots of replacement saw blades (approx. 15 pieces)
- coolant device
- perating instructions (PDF)

## **Machine attributes**

saw blade diameter: 350 mm

cutting diameter: 115 mm

capacity 90 degrees: flat: 180 x 95 mm

capacity 45 degrees: round: 95.0 mm

capacity 45 degrees: flat: 90 x 95 mm

capacity 60 degrees: round: 90.0 mm

capacity 60 degrees: flat: 90 x 95 mm

turning speeds: 15 - 30 - 45 - 90 U/min

vice: 190 mm

Control: MEP NC

total power requirement: 1.8 / 2.6 kW

weight: 710 kg

range L-W-H: 2000 x 1100 x 2000 mm