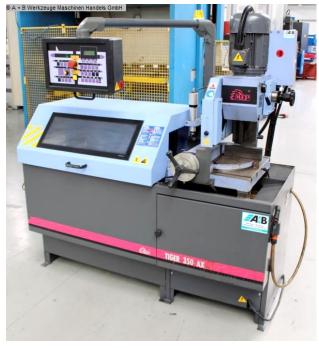

## MEP - Vollautomat TIGER 350 AX (1008-9164100)

Control type NC

Construction year 2000

**Machine no.** 1008-9164100

Make
MEP - Vollautomat

**Location** Ahaus

- \*\* from a prototype construction
- \*\* rarely used as good as new (!!)
- \*\* current new price approx. 44,000 euros
- \*\* special price on request
- in checked condition machine video https://www.youtube.com/watch?v=ArNolohndgw

## Equipment:

- fully automatic / vertically guided metal circular saw
- with automatic material feed & quantity specification
- with miter adjustment via large turntable
- 32x cutting programs (number of pieces and cutting length)
- stepless saw blade lowering
- pneumatic material clamping
- swiveling operation
- machine base

- safety device for feed device (hood)
- lots of replacement saw blades (approx. 15 pieces)
- coolant device
- perating instructions (PDF)

## **Machine attributes**

saw blade diameter: 350 mm

cutting diameter: 115 mm

capacity 90 degrees: flat: 180 x 95 mm

capacity 45 degrees: round: 95.0 mm

capacity 45 degrees: flat: 90 x 95 mm

capacity 60 degrees: round: 90.0 mm

capacity 60 degrees: flat: 90 x 95 mm

turning speeds: 15 - 30 - 45 - 90 U/min

vice: 190 mm

Control: MEP NC

total power requirement: 1.8 / 2.6 kW

weight: 710 kg

range L-W-H: 2000 x 1100 x 2000 mm