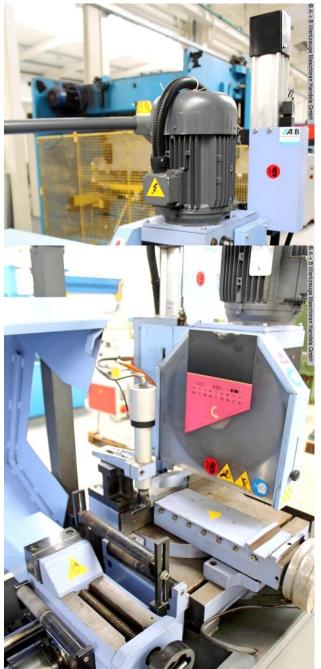

## MEP - Vollautomat TIGER 350 AX (1008-9164100)

Control type NC

Construction year 2000

**Machine no.** 1008-9164100

Make
MEP - Vollautomat

**Location** Ahaus

- \*\* from a prototype construction
- \*\* rarely used as good as new (!!)
- \*\* current new price approx. 44,000 euros
- \*\* special price on request
- in checked condition machine video https://www.youtube.com/watch?v=ArNolohndgw

## Equipment:

- fully automatic / vertically guided metal circular saw
- with automatic material feed & quantity specification
- with miter adjustment via large turntable
- 32x cutting programs (number of pieces and cutting length)
- stepless saw blade lowering
- pneumatic material clamping
- swiveling operation
- machine base

## **Machine attributes**

saw blade diameter: 350 mm

cutting diameter: 115 mm

capacity 90 degrees: flat: 180 x 95 mm

capacity 45 degrees: round: 95.0 mm

capacity 45 degrees: flat: 90 x 95 mm

capacity 60 degrees: round: 90.0 mm