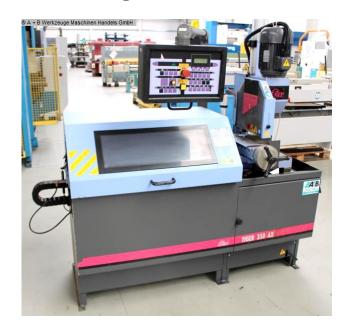

## MEP - Vollautomat TIGER 350 AX (1008-9164100)

Control type NC

Construction year 2000

**Machine no.** 1008-9164100

Make
MEP - Vollautomat

**Location** Ahaus

- \*\* from a prototype construction
- \*\* rarely used as good as new (!!)
- \*\* current new price approx. 44,000 euros
- \*\* special price on request
- in checked condition machine video https://www.youtube.com/watch?v=ArNolohndgw

## Equipment:

- fully automatic / vertically guided metal circular saw
- with automatic material feed & quantity specification
- with miter adjustment via large turntable
- 32x cutting programs (number of pieces and cutting length)
- stepless saw blade lowering
- pneumatic material clamping
- swiveling operation
- machine base

- safety device for feed device (hood)
- lots of replacement saw blades (approx. 15 pieces)
- coolant device
- perating instructions (PDF)

## **Machine attributes**

saw blade diameter: 350 mm

cutting diameter: 115 mm

capacity 90 degrees: flat: 180 x 95 mm

capacity 45 degrees: round: 95.0 mm

capacity 45 degrees: flat: 90 x 95 mm

capacity 60 degrees: round: 90.0 mm

capacity 60 degrees: flat: 90 x 95 mm

turning speeds: 15 - 30 - 45 - 90 U/min

vice: 190 mm

Control: MEP NC

total power requirement: 1.8 / 2.6 kW

weight: 710 kg

range L-W-H: 2000 x 1100 x 2000 mm