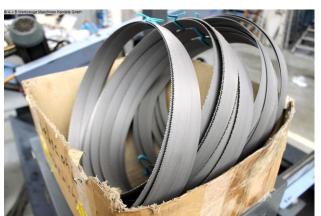

## Equipment

- electro-hydraulic CNC band saw fully automatic
- MEP CNC control swiveling, front left
- \* with pre-selection of the number of pieces and cutting length
- \* various cutting programs programmable
- \* automatic / semi-automatic process / manual function selectable
- moving chip removal brush
- electro-hydraulic material tension
- electro-hydraulic band tension monitoring
- automatic cycle (cuts from 0 60° left)
- semi-automatic (cuts from 45° right 60° left)
- large/stable support table ball bearing
- \* including miter adjustment and degree display
- oil-dynamic drive cylinder for lowering/raising the cutting head
- front forklift pockets for easy transport
- replacement saw blades
- coolant device including coolant gun