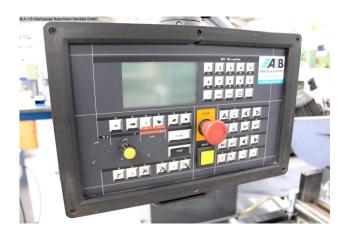

## MEP - Vollautomat SHARK 332 CNC FE (1008-9173366)

Control type CNC

Construction year 2005

**Machine no.** 1008-9173366

Make MEP - Vollautomat

**Location** Ahaus

## Equipment

- electro-hydraulic CNC band saw fully automatic
- MEP CNC control swiveling, front left
- \* with pre-selection of the number of pieces and cutting length
- \* various cutting programs programmable
- \* automatic / semi-automatic process / manual function selectable
- moving chip removal brush
- electro-hydraulic material tension
- electro-hydraulic band tension monitoring
- automatic cycle (cuts from 0 60° left)
- semi-automatic (cuts from 45° right 60° left)
- large/stable support table ball bearing
- \* including miter adjustment and degree display
- oil-dynamic drive cylinder for lowering/raising the cutting head
- front forklift pockets for easy transport
- replacement saw blades
- coolant device including coolant gun

## **Machine attributes**

cutting diameter: 300 mm cutting speed: 40 / 80 m/min - 45° / + 60° Grad angle adjustable from - to: dimensions of saw-band: 3320 x 27 x 0.9 mm capacity 90 degrees: flat: 330 x 260 mm capacity 90 degrees: square: 260 x 260 mm capacity 45 degrees: round: 260 mm 270 x 200 mm capacity 45 degrees: flat: capacity 45 degrees: square: 250 x 250 mm capacity 60 degrees: round: 180 mm capacity 60 degrees: flat: 170 x 170 mm capacity 60 degrees: square: 170 x 170 mm workpiece height: 870 mm 2.2 / 2.5 kW engine output: weight: 1060 kg