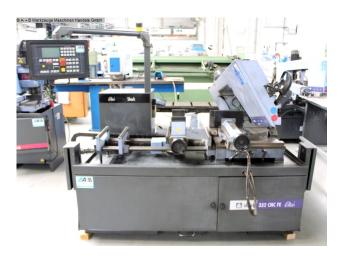

## MEP - Vollautomat SHARK 332 CNC FE (1008-9173366)

Control type CNC

Construction year 2005

**Machine no.** 1008-9173366

Make MEP - Vollautomat

**Location** Ahaus

## Equipment

- electro-hydraulic CNC band saw fully automatic
- MEP CNC control swiveling, front left
- \* with pre-selection of the number of pieces and cutting length
- \* various cutting programs programmable
- \* automatic / semi-automatic process / manual function selectable
- moving chip removal brush
- electro-hydraulic material tension
- electro-hydraulic band tension monitoring
- automatic cycle (cuts from 0 60° left)
- semi-automatic (cuts from 45° right 60° left)
- large/stable support table ball bearing
- \* including miter adjustment and degree display
- oil-dynamic drive cylinder for lowering/raising the cutting head
- front forklift pockets for easy transport
- replacement saw blades
- coolant device including coolant gun

## **Machine attributes**

cutting diameter: 300 mm cutting speed: 40 / 80 m/min - 45° / + 60° Grad angle adjustable from - to: dimensions of saw-band: 3320 x 27 x 0.9 mm capacity 90 degrees: flat: 330 x 260 mm capacity 90 degrees: square: 260 x 260 mm capacity 45 degrees: round: 260 mm 270 x 200 mm capacity 45 degrees: flat: capacity 45 degrees: square: 250 x 250 mm capacity 60 degrees: round: 180 mm capacity 60 degrees: flat: 170 x 170 mm capacity 60 degrees: square: 170 x 170 mm workpiece height: 870 mm 2.2 / 2.5 kW engine output: weight: 1060 kg