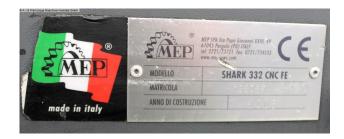

## MEP - Vollautomat SHARK 332 CNC FE (1008-9173366)

Control type CNC

Construction year 2005

**Machine no.** 1008-9173366

Make MEP - Vollautomat

**Location** Ahaus