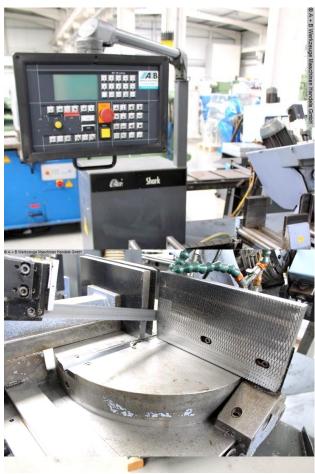

## MEP - Vollautomat SHARK 332 CNC FE (1008-9173366)

Control type CNC

Construction year 2005

**Machine no.** 1008-9173366

Make MEP - Vollautomat

**Location** Ahaus

## Equipment

- electro-hydraulic CNC band saw fully automatic
- MEP CNC control swiveling, front left
- \* with pre-selection of the number of pieces and cutting length
- \* various cutting programs programmable
- \* automatic / semi-automatic process / manual function selectable
- moving chip removal brush
- electro-hydraulic material tension
- electro-hydraulic band tension monitoring
- automatic cycle (cuts from 0 60° left)
- semi-automatic (cuts from 45° right 60° left)
- large/stable support table ball bearing
- \* including miter adjustment and degree display
- oil-dynamic drive cylinder for lowering/raising the cutting head
- front forklift pockets for easy transport
- replacement saw blades
- coolant device including coolant gun

## **Machine attributes**

cutting diameter: 300 mm cutting speed: 40 / 80 m/min - 45° / + 60° Grad angle adjustable from - to: dimensions of saw-band: 3320 x 27 x 0.9 mm capacity 90 degrees: flat: 330 x 260 mm capacity 90 degrees: square: 260 x 260 mm capacity 45 degrees: round: 260 mm 270 x 200 mm capacity 45 degrees: flat: capacity 45 degrees: square: 250 x 250 mm capacity 60 degrees: round: 180 mm capacity 60 degrees: flat: 170 x 170 mm capacity 60 degrees: square: 170 x 170 mm workpiece height: 870 mm 2.2 / 2.5 kW engine output: weight: 1060 kg