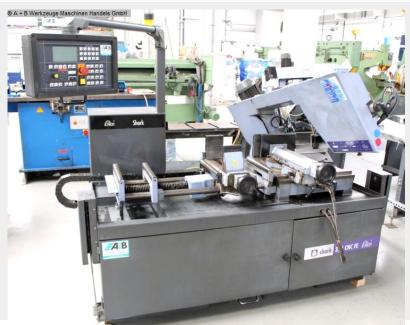

## MEP - Vollautomat SHARK 332 CNC FE (1008-9173366)

Control type CNC

Construction year 2005

**Machine no.** 1008-9173366

Make MEP - Vollautomat

**Location** Ahaus

## Equipment

- electro-hydraulic CNC band saw fully automatic
- MEP CNC control swiveling, front left
- \* with pre-selection of the number of pieces and cutting length
- \* various cutting programs programmable
- \* automatic / semi-automatic process / manual function selectable
- moving chip removal brush
- electro-hydraulic material tension
- electro-hydraulic band tension monitoring
- automatic cycle (cuts from 0 60° left)
- semi-automatic (cuts from 45° right 60° left)
- large/stable support table ball bearing
- \* including miter adjustment and degree display
- oil-dynamic drive cylinder for lowering/raising the cutting head
- front forklift pockets for easy transport
- replacement saw blades
- coolant device including coolant gun

## **Machine attributes**

cutting diameter: 300 mm cutting speed: 40 / 80 m/min - 45° / + 60° Grad angle adjustable from - to: dimensions of saw-band: 3320 x 27 x 0.9 mm capacity 90 degrees: flat: 330 x 260 mm capacity 90 degrees: square: 260 x 260 mm capacity 45 degrees: round: 260 mm 270 x 200 mm capacity 45 degrees: flat: capacity 45 degrees: square: 250 x 250 mm capacity 60 degrees: round: 180 mm capacity 60 degrees: flat: 170 x 170 mm capacity 60 degrees: square: 170 x 170 mm workpiece height: 870 mm 2.2 / 2.5 kW engine output: weight: 1060 kg