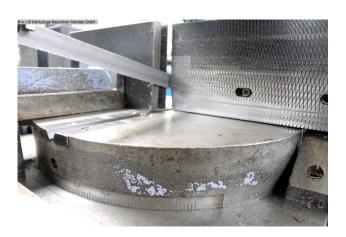

## **Machine attributes**

cutting diameter: 300 mm cutting speed: 40 / 80 m/min - 45° / + 60° Grad angle adjustable from - to: dimensions of saw-band: 3320 x 27 x 0.9 mm capacity 90 degrees: flat: 330 x 260 mm capacity 90 degrees: square: 260 x 260 mm capacity 45 degrees: round: 260 mm 270 x 200 mm capacity 45 degrees: flat: capacity 45 degrees: square: 250 x 250 mm capacity 60 degrees: round: 180 mm capacity 60 degrees: flat: 170 x 170 mm capacity 60 degrees: square: 170 x 170 mm workpiece height: 870 mm 2.2 / 2.5 kW engine output: weight: 1060 kg