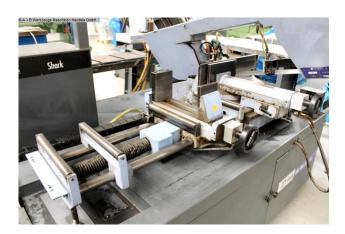

## Equipment

- electro-hydraulic CNC band saw fully automatic
- MEP CNC control swiveling, front left
- \* with pre-selection of the number of pieces and cutting length
- \* various cutting programs programmable
- \* automatic / semi-automatic process / manual function selectable
- moving chip removal brush
- electro-hydraulic material tension
- electro-hydraulic band tension monitoring
- automatic cycle (cuts from 0 60° left)
- semi-automatic (cuts from 45° right 60° left)
- large/stable support table ball bearing
- \* including miter adjustment and degree display
- oil-dynamic drive cylinder for lowering/raising the cutting head
- front forklift pockets for easy transport
- replacement saw blades
- coolant device including coolant gun