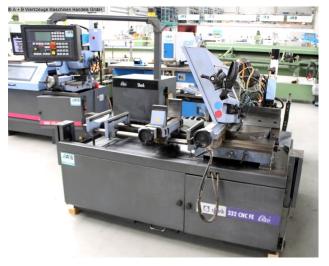

## MEP - Vollautomat SHARK 332 CNC FE (1008-9173366)

Control type CNC

Construction year 2005

**Machine no.** 1008-9173366

Make MEP - Vollautomat

**Location** Ahaus

## Equipment

- electro-hydraulic CNC band saw fully automatic
- MEP CNC control swiveling, front left
- \* with pre-selection of the number of pieces and cutting length
- \* various cutting programs programmable
- \* automatic / semi-automatic process / manual function selectable
- moving chip removal brush
- electro-hydraulic material tension
- electro-hydraulic band tension monitoring
- automatic cycle (cuts from 0 60° left)
- semi-automatic (cuts from 45° right 60° left)
- large/stable support table ball bearing
- \* including miter adjustment and degree display
- oil-dynamic drive cylinder for lowering/raising the cutting head
- front forklift pockets for easy transport
- replacement saw blades
- coolant device including coolant gun

## **Machine attributes**

cutting diameter: 300 mm cutting speed: 40 / 80 m/min - 45° / + 60° Grad angle adjustable from - to: dimensions of saw-band: 3320 x 27 x 0.9 mm capacity 90 degrees: flat: 330 x 260 mm capacity 90 degrees: square: 260 x 260 mm capacity 45 degrees: round: 260 mm 270 x 200 mm capacity 45 degrees: flat: capacity 45 degrees: square: 250 x 250 mm capacity 60 degrees: round: 180 mm capacity 60 degrees: flat: 170 x 170 mm capacity 60 degrees: square: 170 x 170 mm workpiece height: 870 mm 2.2 / 2.5 kW engine output: weight: 1060 kg