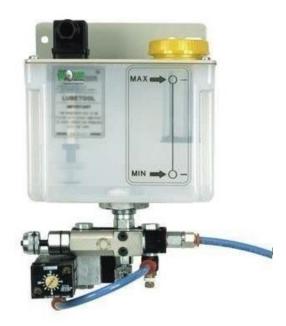

- \* miter cuts from 45° right to 60° left
- manual or semi-automatic dynamic cycle selectable
- \* to make cuts without programming
- protective housing for the safety of the worker
- continuous regulation of the cutting speed from 15 to 100 m/min
- \* via frequency converter (inverter)
- Latest generation hydraulic unit
- \* extremely powerful with low energy consumption.
- Material feed with stepper motor via ball screw
- \* mounted on opposing ball bearings
- \* Single stroke 600 mm repeatable to saw any length.
- Positioning of the saw head and movement of the feeder using a joystick.
- Automatic detection of the cutting start position
- Manually operated band tension control with display
- \* using an electronic converter
- Automatic monitoring of the cutting load
- \* using a servo valve mounted directly on the cylinder
- The coolant tray is built into the base frame
- Chip removal brush
- Bimetal saw band for solid and profile material
- Tools and operating instructions with spare parts list
- \* Angularity = 2/12 degrees
- \* Length accuracy = plus/minus 0.1 mm per feed
- \*\* SPECIAL ACCESSORIES INCLUDED:
- MEP LubeCut micro dosing device