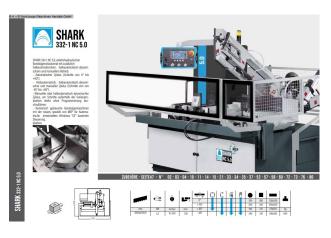

# MEP - Vollautomat SHARK 332-1 NC 5.0 MDE (1008-8174120)

Control type

NC

**Machine no.** 1008-8174120

**Make** MEP - Vollautomat

**Location**Ahaus

electro-hydraulic band saw fully automatic, with additional:

#### Description:

- robust electro-hydraulic band saw fully automatic (INDUSTRY)
- \* MEP WINDOWS numerical control unit
- \* User interface with 7? touch screen display
- \* mechanical buttons for the sawing machine?s operating functions
- \* guarantees reliable operation, simple and intuitive
- \* real-time control of all cutting parameters
- \* pivoting arm enables comfortable and safe operation
- $\ensuremath{^*}\xspace$  display and recording of alarm and error messages
- miter cuts with automatic cycle from 0° to 60° left
- semi-automatic, semi-automatic-dynamic and manual cycle

- \* miter cuts from 45° right to 60° left
- manual or semi-automatic dynamic cycle selectable
- \* to make cuts without programming
- protective housing for the safety of the worker
- continuous regulation of the cutting speed from 15 to 100 m/min
- \* via frequency converter (inverter)
- Latest generation hydraulic unit
- \* extremely powerful with low energy consumption.
- Material feed with stepper motor via ball screw
- \* mounted on opposing ball bearings
- \* Single stroke 600 mm repeatable to saw any length.
- Positioning of the saw head and movement of the feeder using a joystick.
- Automatic detection of the cutting start position
- Manually operated band tension control with display
- \* using an electronic converter
- Automatic monitoring of the cutting load
- \* using a servo valve mounted directly on the cylinder
- The coolant tray is built into the base frame
- Chip removal brush
- Bimetal saw band for solid and profile material
- Tools and operating instructions with spare parts list
- \* Angularity = 2/12 degrees
- \* Length accuracy = plus/minus 0.1 mm per feed
- \*\* SPECIAL ACCESSORIES INCLUDED:
- MEP LubeCut micro dosing device

## **Machine attributes**

cutting diameter: 300 mm

capacity 90 degrees: flat:  $330 \times 260 \text{ mm}$  capacity 90 degrees: square:  $260 \times 260 \text{ mm}$ 

capacity 45 degrees: round: 260 mm

capacity 45 degrees: flat: 270 x 200 mm

capacity 60 degrees: round: 180 mm

capacity 60 degrees: flat:  $170 \times 170 \, \text{mm}$  height of material-table:  $600 \, \text{mm}$ 

Pitch min/max: 50.000 mm vice: 335 mm Öffnung

band speed: 15 - 100 m/min

automatic feeds: 600 mm

dimensions of saw-band: 3650 x 27 x 0,9 mm

total power requirement: 2,2 kW weight: 1.105 kg

range L-W-H: 3,3 x 2,83 x 2,23 m