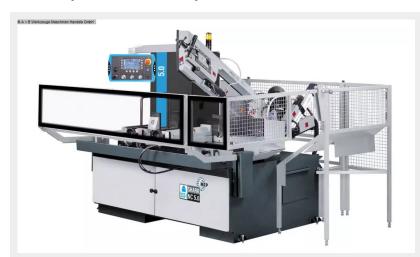

# MEP - Vollautomat SHARK 332-1 NC 5.0 MDE (1008-8174120)

Control type

NC

**Machine no.** 1008-8174120

**Make** MEP - Vollautomat

**Location**Ahaus

electro-hydraulic band saw fully automatic, with additional:

#### Description:

- robust electro-hydraulic band saw fully automatic (INDUSTRY)
- \* MEP WINDOWS numerical control unit
- \* User interface with 7? touch screen display
- \* mechanical buttons for the sawing machine?s operating functions
- \* guarantees reliable operation, simple and intuitive
- \* real-time control of all cutting parameters
- \* pivoting arm enables comfortable and safe operation
- $\ensuremath{^*}\xspace$  display and recording of alarm and error messages
- miter cuts with automatic cycle from 0° to 60° left
- semi-automatic, semi-automatic-dynamic and manual cycle

- \* miter cuts from 45° right to 60° left
- manual or semi-automatic dynamic cycle selectable
- \* to make cuts without programming
- protective housing for the safety of the worker
- continuous regulation of the cutting speed from 15 to 100 m/min
- \* via frequency converter (inverter)
- Latest generation hydraulic unit
- \* extremely powerful with low energy consumption.
- Material feed with stepper motor via ball screw
- \* mounted on opposing ball bearings
- \* Single stroke 600 mm repeatable to saw any length.
- Positioning of the saw head and movement of the feeder using a joystick.
- Automatic detection of the cutting start position
- Manually operated band tension control with display
- \* using an electronic converter
- Automatic monitoring of the cutting load
- \* using a servo valve mounted directly on the cylinder
- The coolant tray is built into the base frame
- Chip removal brush
- Bimetal saw band for solid and profile material
- Tools and operating instructions with spare parts list
- \* Angularity = 2/12 degrees
- \* Length accuracy = plus/minus 0.1 mm per feed
- \*\* SPECIAL ACCESSORIES INCLUDED:
- MEP LubeCut micro dosing device

## **Machine attributes**

cutting diameter: 300 mm

capacity 90 degrees: flat:  $330 \times 260 \text{ mm}$  capacity 90 degrees: square:  $260 \times 260 \text{ mm}$ 

capacity 45 degrees: round: 260 mm

capacity 45 degrees: flat: 270 x 200 mm

capacity 60 degrees: round: 180 mm

capacity 60 degrees: flat:  $170 \times 170 \, \text{mm}$  height of material-table:  $600 \, \text{mm}$ 

Pitch min/max: 50.000 mm vice: 335 mm Öffnung

band speed: 15 - 100 m/min

automatic feeds: 600 mm

dimensions of saw-band: 3650 x 27 x 0,9 mm

total power requirement: 2,2 kW weight: 1.105 kg

range L-W-H: 3,3 x 2,83 x 2,23 m