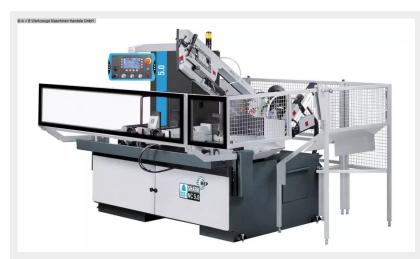

## MEP - Vollautomat SHARK 332-1 NC 5.0 (1008-8174099)

Control type NC

Machine

**Machine no.** 1008-8174099

Make
MEP - Vollautomat

**Location**Ahaus

electro-hydraulic band saw fully automatic, with additional:

## Description:

- robust electro-hydraulic band saw fully automatic (INDUSTRY)
- \* MEP WINDOWS numerical control unit
- \* User interface with 7? touch screen display
- \* mechanical buttons for the sawing machine?s operating functions
- \* guarantees reliable operation, simple and intuitive
- \* real-time control of all cutting parameters
- \* pivoting arm enables comfortable and safe operation
- \* display and recording of alarm and error messages
- miter cuts with automatic cycle from 0° to 60° left
- semi-automatic, semi-automatic-dynamic and manual cycle

- \* miter cuts from 45° right to 60° left
- manual or semi-automatic dynamic cycle selectable
- \* to make cuts without programming
- protective housing for the safety of the worker
- continuous regulation of the cutting speed from 15 to 100 m/min
- \* via frequency converter (inverter)
- Latest generation hydraulic unit
- \* extremely powerful with low energy consumption.
- Material feed with stepper motor via ball screw
- \* mounted on opposing ball bearings
- \* Single stroke 600 mm repeatable to saw any length.
- Positioning of the saw head and movement of the feeder using a joystick.
- Automatic detection of the start of the cut position
- Manually operated band tension control with indication on the display
- \* using an electronic converter
- Automatic monitoring of the cutting load
- \* using a servo valve mounted directly on the cylinder
- The coolant tray is built into the base frame
- Chip removal brush
- Bimetal saw band for solid and profile material
- Tools and instructions for use with spare parts list
- \* Angularity = 2/12 degrees
- \* Length accuracy = plus/minus 0.1 mm per feed

## **Machine attributes**

cutting diameter: 300 mm

capacity 90 degrees: flat: 330 x 260 mm capacity 90 degrees: square: 260 x 260 mm

capacity 45 degrees: round: 260 mm

capacity 45 degrees: flat: 270 x 200 mm

capacity 60 degrees: round: 180 mm

capacity 60 degrees: flat: 170 x 170 mm height of material-table: 600 mm

Pitch min/max: 50.000 mm

vice: 335 mm Öffnung band speed: 15 - 100 m/min

automatic feeds: 600 mm

dimensions of saw-band: 3650 x 27 x 0,9 mm

total power requirement: 2,2 kW weight: 1.105 kg

range L-W-H: 3,3 x 2,83 x 2,23 m