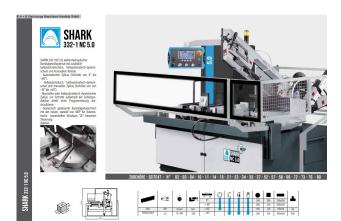

## MEP - Vollautomat SHARK 332-1 NC 5.0 (1008-8174099)

Control type NC

Machine

**Machine no.** 1008-8174099

Make
MEP - Vollautomat

**Location**Ahaus

electro-hydraulic band saw fully automatic, with additional:

## **Machine attributes**

cutting diameter: 300 mm

capacity 90 degrees: flat: 330 x 260 mm capacity 90 degrees: square: 260 x 260 mm

capacity 45 degrees: round: 260 mm

capacity 45 degrees: flat: 270 x 200 mm

capacity 60 degrees: round: 180 mm

capacity 60 degrees: flat: 170 x 170 mm height of material-table: 600 mm

Pitch min/max: 50.000 mm

vice: 335 mm Öffnung band speed: 15 - 100 m/min

automatic feeds: 600 mm

dimensions of saw-band: 3650 x 27 x 0,9 mm

total power requirement: 2,2 kW weight: 1.105 kg

range L-W-H: 3,3 x 2,83 x 2,23 m