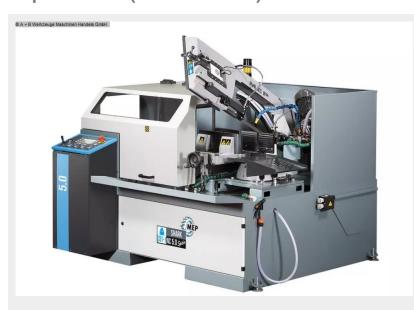

# MEP - Vollautomat SHARK 331-1 NC 5.0 Spider MDE (1008-8174119)

Control type

NC

**Machine no.** 1008-8174119

Make MEP - Vollautomat

**Location**Ahaus

#### Equipment:

- robust electro-hydraulic fully automatic band saw (INDUSTRY)
- with additional semi-automatic function, for cuts from 0° to 60° left
- WINDOWS ?CE? based MEP 50 ? control and 7? touch screen display
- \* simple and quick setting of all machine parameters
- \* with additional soft keys + backlit display
- \* 10 programs, each with a maximum of 9999 pieces
- . and a maximum length of 9999.9 mm
- material feed with stepper motor via ball screw
- \* single stroke 600 mm repeatable to saw any length
- \* accuracy of ± 0.1/600 mm
- feeder with protective cover and safety limit switch
- precise setting of the cutting feed with indication in mm/min
- positioning of the saw head and movement of the feeder using a joystick
- automatic detection of the start of the cut
- large deflection discs, adjustable from cast steel
- Saw blade tension with blade tension control and display

- Hard metal blade guides for maximum cutting precision
- Automatic monitoring of the cutting load
- Vice with quick adjustment
- \* with interchangeable clamping and stop jaws
- Large, laterally extendable chip tray and coolant container
- \* equipped with 2 electric pumps for lubricating and cooling the saw blade
- \* Coolant gun for cleaning the machine
- Chip removal brush for cleaning the saw blade
- Operating instructions DE