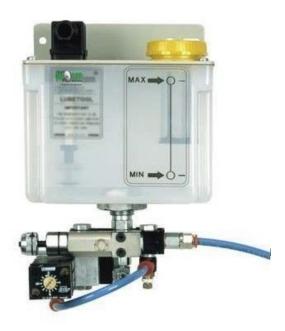

Information from the manufacturer:
When installing this saw in the network with
a residual current device (FI),
this should be universally sensitive and not less than 300 mA.

- \*\* SPECIAL ACCESSORIES INCLUDED:
- MEP LubeCut micro dosing device