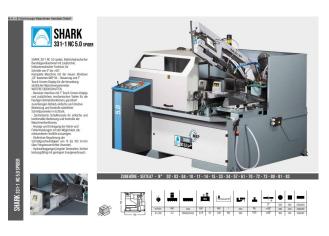

# MEP - Vollautomat SHARK 331-1 NC 5.0 Spider MDE (1008-8174119)

Control type

NC

**Machine no.** 1008-8174119

Make MEP - Vollautomat

**Location**Ahaus

#### Equipment:

- robust electro-hydraulic fully automatic band saw (INDUSTRY)
- with additional semi-automatic function, for cuts from 0° to 60° left
- WINDOWS ?CE? based MEP 50 ? control and 7? touch screen display
- \* simple and quick setting of all machine parameters
- \* with additional soft keys + backlit display
- \* 10 programs, each with a maximum of 9999 pieces
- . and a maximum length of 9999.9 mm
- material feed with stepper motor via ball screw
- \* single stroke 600 mm repeatable to saw any length
- \* accuracy of ± 0.1/600 mm
- feeder with protective cover and safety limit switch
- precise setting of the cutting feed with indication in mm/min
- positioning of the saw head and movement of the feeder using a joystick
- automatic detection of the start of the cut
- large deflection discs, adjustable from cast steel
- Saw blade tension with blade tension control and display

- Hard metal blade guides for maximum cutting precision
- Automatic monitoring of the cutting load
- Vice with quick adjustment
- \* with interchangeable clamping and stop jaws
- Large, laterally extendable chip tray and coolant container
- \* equipped with 2 electric pumps for lubricating and cooling the saw blade
- \* Coolant gun for cleaning the machine
- Chip removal brush for cleaning the saw blade
- Operating instructions DE

### **Machine attributes**

cutting range: 300 mm

capacity 90 degrees: flat:  $330 \times 260 \, \text{mm}$  capacity 90 degrees: square:  $260 \times 260 \, \text{mm}$ 

capacity 45 degrees: round: 260 mm

capacity 45 degrees: flat: 270 x 200 mm

capacity 45 degrees: square: 250 mm capacity 60 degrees: round: 180 mm

capacity 60 degrees: flat: 170 x 170 mm capacity 60 degrees: square: 180 mm

automatic feeds: 9999,9 mm

feed: minimum 2 mm

cutting diameter: minimum 5 mm

band speed: 15 - 100 m/min vice: 340 mm Öffnung

dimensions of saw-band: 3650 x 27 x 0,9 mm

total power requirement: 2,2 kW weight: 1240 kg

range L-W-H: 1800 x 1900 x 1750 mm