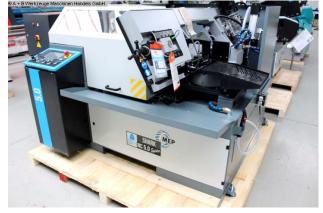

# MEP - Vollautomat SHARK 331-1 NC 5.0 Spider (1008-8174064)

#### Equipment:

- robust electro-hydraulic fully automatic band saw (INDUSTRY)
- with additional semi-automatic function, for cuts from 0° to 60° left
- WINDOWS ?CE? based MEP 50 ? control and 7? touch screen display
- \* simple and quick setting of all machine parameters
- \* with additional soft keys + backlit display
- \* 10 programs, each with a maximum of 9999 pieces and
- . a maximum length of 9999.9 mm
- material feed with stepper motor via ball screw
- \* single stroke 600 mm repeatable to saw any length
- \* accuracy of ± 0.1/600 mm
- feeder with protective cover and safety limit switch
- precise setting of the cutting feed with indication in mm/min
- positioning of the saw head and movement of the feeder using a joystick
- automatic detection of the start of the cut
- large deflection discs, adjustable from cast steel
- Saw blade tension with blade tension control and display

- Hard metal blade guides for maximum cutting precision
- Automatic monitoring of the cutting load
- Vice with quick adjustment
- \* with interchangeable clamping and stop jaws
- Large, laterally extendable chip tray and coolant container
- \* equipped with 2 electric pumps for lubricating and cooling the saw blade
- \* Coolant gun for cleaning the machine
- Chip removal brush for cleaning the saw blade
- Operating instructions DE