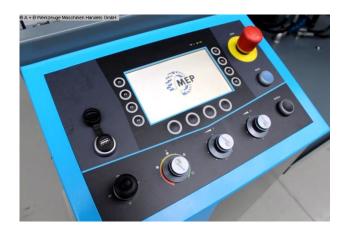

#### Equipment:

- robust electro-hydraulic fully automatic band saw (INDUSTRY)
- with additional semi-automatic function, for cuts from 0° to 60° left
- WINDOWS ?CE? based MEP 50 ? control and 7? touch screen display
- \* simple and quick setting of all machine parameters
- \* with additional soft keys + backlit display
- \* 10 programs, each with a maximum of 9999 pieces and
- . a maximum length of 9999.9 mm
- material feed with stepper motor via ball screw
- \* single stroke 600 mm repeatable to saw any length
- \* accuracy of ± 0.1/600 mm
- feeder with protective cover and safety limit switch
- precise setting of the cutting feed with indication in mm/min
- positioning of the saw head and movement of the feeder using a joystick
- automatic detection of the start of the cut
- large deflection discs, adjustable from cast steel
- Saw blade tension with blade tension control and display

## **Machine images**

Rottweg 17 • D 48683 Ahaus Tel. (0 25 61) 93 84-0 Fax (0 25 61) 93 84 36 Internet: www.ab-maschinen.de E-Mail: info@ab-maschinen.de Schweißtechnik
Lagereinrichtungen
Industriebedarf
Werksvertretungen
Gebrauchtmaschinen