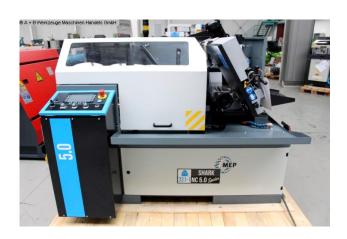

# MEP - Vollautomat SHARK 331-1 NC 5.0 Spider (1008-8174064)

#### Equipment:

- robust electro-hydraulic fully automatic band saw (INDUSTRY)
- with additional semi-automatic function, for cuts from 0° to 60° left
- WINDOWS ?CE? based MEP 50 ? control and 7? touch screen display
- \* simple and quick setting of all machine parameters
- \* with additional soft keys + backlit display
- \* 10 programs, each with a maximum of 9999 pieces and
- . a maximum length of 9999.9 mm
- material feed with stepper motor via ball screw
- \* single stroke 600 mm repeatable to saw any length
- \* accuracy of ± 0.1/600 mm
- feeder with protective cover and safety limit switch
- precise setting of the cutting feed with indication in mm/min
- positioning of the saw head and movement of the feeder using a joystick
- automatic detection of the start of the cut
- large deflection discs, adjustable from cast steel
- Saw blade tension with blade tension control and display

- Hard metal blade guides for maximum cutting precision
- Automatic monitoring of the cutting load
- Vice with quick adjustment
- \* with interchangeable clamping and stop jaws
- Large, laterally extendable chip tray and coolant container
- \* equipped with 2 electric pumps for lubricating and cooling the saw blade
- \* Coolant gun for cleaning the machine
- Chip removal brush for cleaning the saw blade
- Operating instructions DE