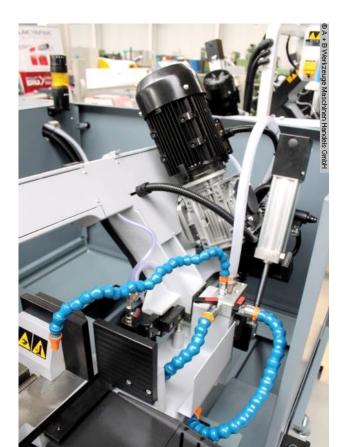

- Hard metal blade guides for maximum cutting precision
- Automatic monitoring of the cutting load
- Vice with quick adjustment
- \* with interchangeable clamping and stop jaws
- Large, laterally extendable chip tray and coolant container
- \* equipped with 2 electric pumps for lubricating and cooling the saw blade
- \* Coolant gun for cleaning the machine
- Chip removal brush for cleaning the saw blade
- Operating instructions DE

## **Machine images**

Rottweg 17 • D 48683 Ahaus Tel. (0 25 61) 93 84-0 Fax (0 25 61) 93 84 36 Internet: www.ab-maschinen.de E-Mail: info@ab-maschinen.de Schweißtechnik
Lagereinrichtungen
Industriebedarf
Werksvertretungen
Gebrauchtmaschinen