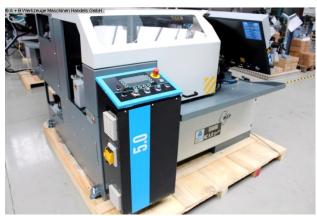

# MEP - Vollautomat SHARK 331-1 NC 5.0 Spider (1008-8174064)

#### Equipment:

- robust electro-hydraulic fully automatic band saw (INDUSTRY)
- with additional semi-automatic function, for cuts from 0° to 60° left
- WINDOWS ?CE? based MEP 50 ? control and 7? touch screen display
- \* simple and quick setting of all machine parameters
- \* with additional soft keys + backlit display
- \* 10 programs, each with a maximum of 9999 pieces and
- . a maximum length of 9999.9 mm
- material feed with stepper motor via ball screw
- \* single stroke 600 mm repeatable to saw any length
- \* accuracy of ± 0.1/600 mm
- feeder with protective cover and safety limit switch
- precise setting of the cutting feed with indication in mm/min
- positioning of the saw head and movement of the feeder using a joystick
- automatic detection of the start of the cut
- large deflection discs, adjustable from cast steel
- Saw blade tension with blade tension control and display

### **Machine attributes**

cutting range: 300 mm

capacity 90 degrees: flat: 330 x 260 mm capacity 90 degrees: square: 260 x 260 mm

capacity 45 degrees: round: 260 mm

capacity 45 degrees: flat: 270 x 200 mm

## **Machine images**

Rottweg 17 • D 48683 Ahaus Tel. (0 25 61) 93 84-0 Fax (0 25 61) 93 84 36 Internet: www.ab-maschinen.de E-Mail: info@ab-maschinen.de Schweißtechnik
Lagereinrichtungen
Industriebedarf
Werksvertretungen
Gebrauchtmaschinen