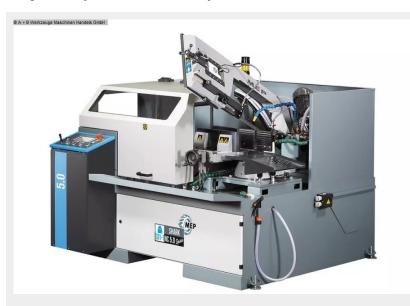

# MEP - Vollautomat SHARK 331-1 NC 5.0 Spider (1008-8174064)

#### Equipment:

- robust electro-hydraulic fully automatic band saw (INDUSTRY)
- with additional semi-automatic function, for cuts from 0° to 60° left
- WINDOWS ?CE? based MEP 50 ? control and 7? touch screen display
- \* simple and quick setting of all machine parameters
- \* with additional soft keys + backlit display
- \* 10 programs, each with a maximum of 9999 pieces and
- . a maximum length of 9999.9 mm
- material feed with stepper motor via ball screw
- \* single stroke 600 mm repeatable to saw any length
- \* accuracy of ± 0.1/600 mm
- feeder with protective cover and safety limit switch
- precise setting of the cutting feed with indication in mm/min
- positioning of the saw head and movement of the feeder using a joystick
- automatic detection of the start of the cut
- large deflection discs, adjustable from cast steel
- Saw blade tension with blade tension control and display

- Hard metal blade guides for maximum cutting precision
- Automatic monitoring of the cutting load
- Vice with quick adjustment
- \* with interchangeable clamping and stop jaws
- Large, laterally extendable chip tray and coolant container
- \* equipped with 2 electric pumps for lubricating and cooling the saw blade
- \* Coolant gun for cleaning the machine
- Chip removal brush for cleaning the saw blade
- Operating instructions DE