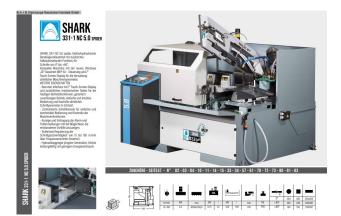

### **Machine attributes**

cutting range: 300 mm

capacity 90 degrees: flat: 330 x 260 mm capacity 90 degrees: square: 260 x 260 mm

capacity 45 degrees: round: 260 mm

capacity 45 degrees: flat: 270 x 200 mm

capacity 45 degrees: square: 250 mm capacity 60 degrees: round: 180 mm

capacity 60 degrees: flat: 170 x 170 mm capacity 60 degrees: square: 180 mm

automatic feeds: 9999,9 mm

feed: minimum 2 mm

cutting diameter: minimum 5 mm band speed: 15 - 100 m/min vice: 340 mm Öffnung

dimensions of saw-band: 3650 x 27 x 0,9 mm

total power requirement: 2,2 kW weight: 1240 kg

range L-W-H: 1800 x 1900 x 1750 mm