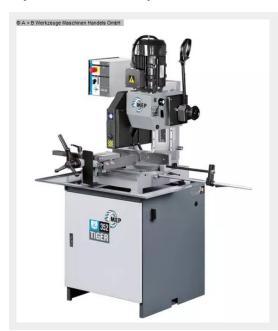

## MEP TIGER 352 - 4 GESCHW. (1008-8160040)

Control type konventionell

**Machine no.** 1008-8160040

Make MEP

**Location**Ahaus

## Equipment / description:

- Manual high-performance vertical circular saw
- for cuts from 45 ° right to 60 ° left
- The saw head is on pretensioned linear guides
- guided on a stable cast steel column
- The powerful 2-stage gear was specially designed for cuts designed in solid material
- The user has a total of 4 blade speeds
- available for optimal adaptation to the material
- The large turntable with internal table clamp & Precision stops at 0/45/60  $^{\circ}$  ensure quick adjustability on miter cuts
- The quick-release vice is also screwed on Vise jaws provided.
- With their corrugation, these ensure an optimal hold of the workpiece
- Underframe with lockable door, chip drawer and removable
   Coolant pan with electric coolant pump

- Chip removal brush
- Adjustable length stop 600 mm
- Detailed operating instructions, maintenance manual
- Circuit diagrams and exploded views
- Crane eyes for transport
- \* The machine is delivered without a saw blade

## **Machine attributes**

saw blade diameter: 350 x 32 mm capacity 45 degrees: round: 110 mm capacity 60 degrees: round: 90,0 mm capacity 90 degrees: square: 95,0 mm capacity 45 degrees: square: 95,0 mm capacity 60 degrees: square: 90,0 mm 180 x 95 mm capacity 90 degrees: flat: capacity 45 degrees: flat: 125 x 95 mm 115 mm capacity 90 degrees: round: 90 x 90 mm capacity 60 degrees: flat: