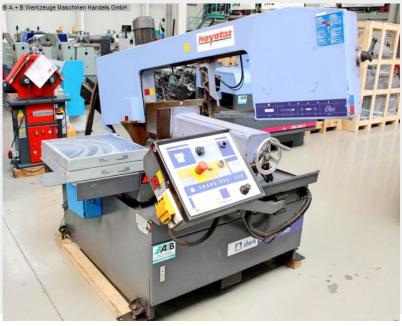

## MEP SHARK 452 CCS HYDRA (1008-9173361)

Control type konventionell

**Construction year** 2001

**Machine no.** 1008-9173361

Make MEP

Location Ahaus

\*\* Machine in good condition (!!)

- in checked condition - machine video -

## Furnishing:

- Miter cuts from 60° left to + 60° right
- Hydraulic unit for automatic saw bow lifting
- stepless, adjustable saw bow lowering
- mechanical reduction gear for belt speed. 20-100 m/min.
- swiveling control panel
- Saw band guide heads on linear guides
- robust/stable vice with quick adjustment and linear guides
- Base frame with coolant tray and chip tray
- intended for pallet truck transport
- Operating instructions EN (PDF)

## Machine attributes

| cutting diameter:            | 330 mm                |  |
|------------------------------|-----------------------|--|
| saw band length:             | 4500 mm               |  |
| capacity 45 degrees: flat:   | 300 x 300 mm          |  |
| capacity 45 degrees: round:  | 320 mm                |  |
| capacity 45 degrees: square: | 300 x 300 mm          |  |
| capacity 60 degrees: flat:   | 200 x 250 mm          |  |
| capacity 60 degrees: square: | 200 x 200 mm          |  |
| capacity 60 degrees: round:  | 210 mm                |  |
| capacity 90 degrees: flat:   | 450 x 320 mm          |  |
| capacity 90 degrees: square: | 320 x 320 mm          |  |
| turning speed range::        | 20 - 100 m/min        |  |
| dimensions of saw-band:      | 4500 x 27 x 0.9 mm    |  |
| vice:                        | 455 mm                |  |
| total power requirement:     | 1.5 kW                |  |
| weight:                      | 1080 kg               |  |
| range L-W-H:                 | 1700 x 1880 x 1650 mm |  |