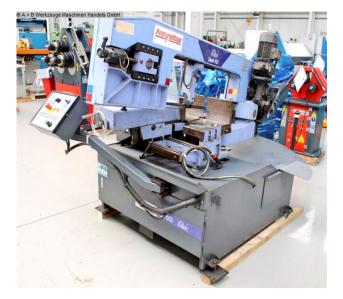

## MEP SHARK 452 CCS HYDRA (1008-9173361)

Control type konventionell

**Construction year** 2001

**Machine no.** 1008-9173361

Make MEP

Location Ahaus

\*\* Machine in good condition (!!)

- in checked condition - machine video -

## Furnishing:

- Miter cuts from 60° left to + 60° right
- Hydraulic unit for automatic saw bow lifting
- stepless, adjustable saw bow lowering
- mechanical reduction gear for belt speed. 20-100 m/min.
- swiveling control panel
- Saw band guide heads on linear guides
- robust/stable vice with quick adjustment and linear guides
- Base frame with coolant tray and chip tray
- intended for pallet truck transport
- Operating instructions EN (PDF)

## Machine attributes

| cutting diameter:            | 330 mm                |  |
|------------------------------|-----------------------|--|
| saw band length:             | 4500 mm               |  |
| capacity 45 degrees: flat:   | 300 x 300 mm          |  |
| capacity 45 degrees: round:  | 320 mm                |  |
| capacity 45 degrees: square: | 300 x 300 mm          |  |
| capacity 60 degrees: flat:   | 200 x 250 mm          |  |
| capacity 60 degrees: square: | 200 x 200 mm          |  |
| capacity 60 degrees: round:  | 210 mm                |  |
| capacity 90 degrees: flat:   | 450 x 320 mm          |  |
| capacity 90 degrees: square: | 320 x 320 mm          |  |
| turning speed range::        | 20 - 100 m/min        |  |
| dimensions of saw-band:      | 4500 x 27 x 0.9 mm    |  |
| vice:                        | 455 mm                |  |
| total power requirement:     | 1.5 kW                |  |
| weight:                      | 1080 kg               |  |
| range L-W-H:                 | 1700 x 1880 x 1650 mm |  |