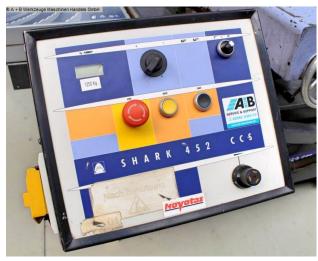

|   | MEP SPA Via Papa Giovanni XXIII, 49<br>61045 Pergola (PU) ITALY<br>tel: 0721/73721 fax: 0721/734533 CCE |               |
|---|---------------------------------------------------------------------------------------------------------|---------------|
| • | MODELLO                                                                                                 | SHARK 452 CCS |
|   | MATRICOLA                                                                                               | 20320717/A    |
|   | ANNO DI COSTRUZIO                                                                                       | INE           |