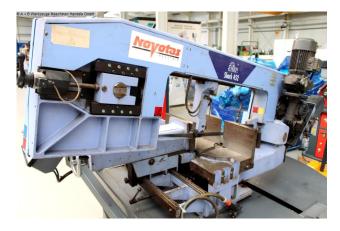

## MEP SHARK 452 CCS HYDRA (1008-9173361)

Control type konventionell

**Construction year** 2001

**Machine no.** 1008-9173361

Make MEP

Location Ahaus

\*\* Machine in good condition (!!)

- in checked condition - machine video -

## Furnishing:

- Miter cuts from 60° left to + 60° right
- Hydraulic unit for automatic saw bow lifting
- stepless, adjustable saw bow lowering
- mechanical reduction gear for belt speed. 20-100 m/min.
- swiveling control panel
- Saw band guide heads on linear guides
- robust/stable vice with quick adjustment and linear guides
- Base frame with coolant tray and chip tray
- intended for pallet truck transport
- Operating instructions EN (PDF)

## Machine attributes

| cutting diameter:            | 330 mm                |  |
|------------------------------|-----------------------|--|
| saw band length:             | 4500 mm               |  |
| capacity 45 degrees: flat:   | 300 x 300 mm          |  |
| capacity 45 degrees: round:  | 320 mm                |  |
| capacity 45 degrees: square: | 300 x 300 mm          |  |
| capacity 60 degrees: flat:   | 200 x 250 mm          |  |
| capacity 60 degrees: square: | 200 x 200 mm          |  |
| capacity 60 degrees: round:  | 210 mm                |  |
| capacity 90 degrees: flat:   | 450 x 320 mm          |  |
| capacity 90 degrees: square: | 320 x 320 mm          |  |
| turning speed range::        | 20 - 100 m/min        |  |
| dimensions of saw-band:      | 4500 x 27 x 0.9 mm    |  |
| vice:                        | 455 mm                |  |
| total power requirement:     | 1.5 kW                |  |
| weight:                      | 1080 kg               |  |
| range L-W-H:                 | 1700 x 1880 x 1650 mm |  |

## Machine images

Rottweg 17 • D 48683 Ahaus Tel. (0 25 61) 93 84-0 Fax (0 25 61) 93 84 36 Internet: www.ab-maschinen.de E-Mail: info@ab-maschinen.de Schweißtechnik Lagereinrichtungen Industriebedarf Werksvertretungen Gebrauchtmaschinen