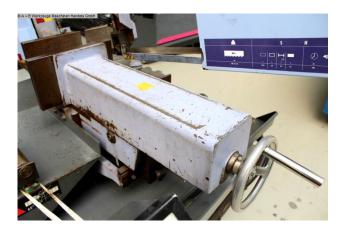

## Furnishing:

- Miter cuts from 60° left to + 60° right
- Hydraulic unit for automatic saw bow lifting
- stepless, adjustable saw bow lowering
- mechanical reduction gear for belt speed. 20-100 m/min.
- swiveling control panel
- Saw band guide heads on linear guides
- robust/stable vice with quick adjustment and linear guides
- Base frame with coolant tray and chip tray
- intended for pallet truck transport
- Operating instructions EN (PDF)

## Machine images

Rottweg 17 • D 48683 Ahaus Tel. (0 25 61) 93 84-0 Fax (0 25 61) 93 84 36 Internet: www.ab-maschinen.de E-Mail: info@ab-maschinen.de Schweißtechnik Lagereinrichtungen Industriebedarf Werksvertretungen Gebrauchtmaschinen