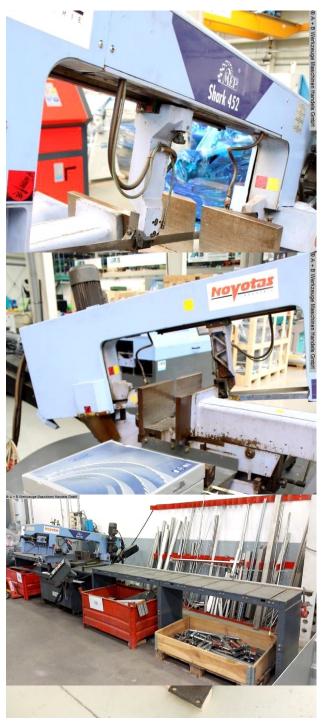

## MEP SHARK 452 CCS HYDRA (1008-9173361)

Control type konventionell

**Construction year** 2001

**Machine no.** 1008-9173361

Make MEP

Location Ahaus

\*\* Machine in good condition (!!)

- in checked condition - machine video -

## Furnishing:

- Miter cuts from 60° left to + 60° right
- Hydraulic unit for automatic saw bow lifting
- stepless, adjustable saw bow lowering
- mechanical reduction gear for belt speed. 20-100 m/min.
- swiveling control panel
- Saw band guide heads on linear guides
- robust/stable vice with quick adjustment and linear guides
- Base frame with coolant tray and chip tray
- intended for pallet truck transport
- Operating instructions EN (PDF)

## Machine attributes

| cutting diameter:            | 330 mm                |  |
|------------------------------|-----------------------|--|
| saw band length:             | 4500 mm               |  |
| capacity 45 degrees: flat:   | 300 x 300 mm          |  |
| capacity 45 degrees: round:  | 320 mm                |  |
| capacity 45 degrees: square: | 300 x 300 mm          |  |
| capacity 60 degrees: flat:   | 200 x 250 mm          |  |
| capacity 60 degrees: square: | 200 x 200 mm          |  |
| capacity 60 degrees: round:  | 210 mm                |  |
| capacity 90 degrees: flat:   | 450 x 320 mm          |  |
| capacity 90 degrees: square: | 320 x 320 mm          |  |
| turning speed range::        | 20 - 100 m/min        |  |
| dimensions of saw-band:      | 4500 x 27 x 0.9 mm    |  |
| vice:                        | 455 mm                |  |
| total power requirement:     | 1.5 kW                |  |
| weight:                      | 1080 kg               |  |
| range L-W-H:                 | 1700 x 1880 x 1650 mm |  |

## Machine images

Rottweg 17 • D 48683 Ahaus Tel. (0 25 61) 93 84-0 Fax (0 25 61) 93 84 36 Internet: www.ab-maschinen.de E-Mail: info@ab-maschinen.de Schweißtechnik Lagereinrichtungen Industriebedarf Werksvertretungen Gebrauchtmaschinen