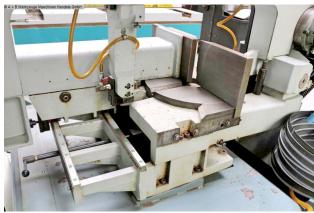

## MEP SHARK 452-1 CCS HYDRA (1008-9173379)

Control type konventionell

Construction year 2016

**Machine no.** 1008-9173379

Make MEP

**Location** Ahaus

- \*\* Machine in good condition (!!)
- \*\* including replacement saw blades

## Equipment:

- robust electro-hydraulic band saw
- miter cuts from 60° left to + 60° right
- hydraulic unit for automatic saw bow raising
- continuously adjustable saw bow lowering
- mechanical reduction gear for band speed 20-100 m/min.
- swiveling control panel
- saw blade guide heads on linear guides
- robust/stable vice with quick adjustment and linear guides
- base frame with coolant tray and chip tray
- designed for pallet truck transport
- operating instructions DE (PDF)

## **Machine attributes**

cutting diameter: 330 mm
saw band length: 4500 mm
capacity 45 degrees: flat: 300 x 300 mm

capacity 45 degrees: round: 320 mm

capacity 45 degrees: square:  $300 \times 300 \text{ mm}$  capacity 60 degrees: flat:  $200 \times 250 \text{ mm}$ 