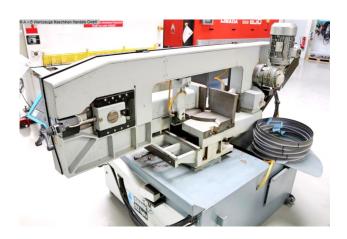

## MEP SHARK 452-1 CCS HYDRA (1008-9173379)

Control type konventionell

Construction year 2016

**Machine no.** 1008-9173379

Make MEP

**Location** Ahaus

- \*\* Machine in good condition (!!)
- \*\* including replacement saw blades

## Equipment:

- robust electro-hydraulic band saw
- miter cuts from 60° left to + 60° right
- hydraulic unit for automatic saw bow raising
- continuously adjustable saw bow lowering
- mechanical reduction gear for band speed 20-100 m/min.
- swiveling control panel
- saw blade guide heads on linear guides
- robust/stable vice with quick adjustment and linear guides
- base frame with coolant tray and chip tray
- designed for pallet truck transport
- operating instructions DE (PDF)

## **Machine attributes**

cutting diameter: 330 mm
saw band length: 4500 mm
capacity 45 degrees: flat: 300 x 300 mm

capacity 45 degrees: round: 320 mm

capacity 45 degrees: square:  $300 \times 300 \text{ mm}$  capacity 60 degrees: flat:  $200 \times 250 \text{ mm}$ 