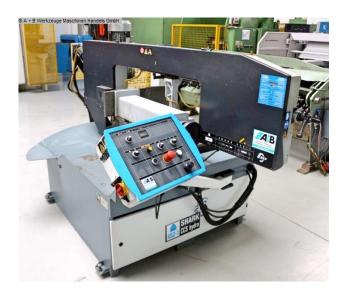

## MEP SHARK 452-1 CCS HYDRA (1008-9173379)

Control type konventionell

Construction year 2016

**Machine no.** 1008-9173379

Make MEP

**Location** Ahaus

- \*\* Machine in good condition (!!)
- \*\* including replacement saw blades

## Equipment:

- robust electro-hydraulic band saw
- miter cuts from 60° left to + 60° right
- hydraulic unit for automatic saw bow raising
- continuously adjustable saw bow lowering
- mechanical reduction gear for band speed 20-100 m/min.
- swiveling control panel
- saw blade guide heads on linear guides
- robust/stable vice with quick adjustment and linear guides
- base frame with coolant tray and chip tray
- designed for pallet truck transport
- operating instructions DE (PDF)