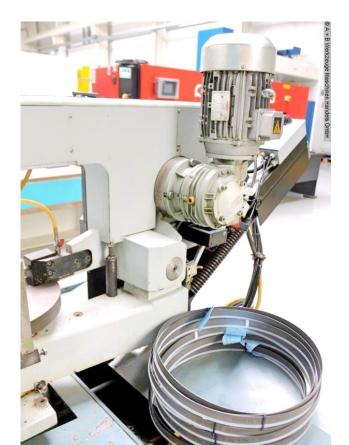

## Equipment:

- robust electro-hydraulic band saw
- miter cuts from 60° left to + 60° right
- hydraulic unit for automatic saw bow raising
- continuously adjustable saw bow lowering
- mechanical reduction gear for band speed 20-100 m/min.
- swiveling control panel
- saw blade guide heads on linear guides
- robust/stable vice with quick adjustment and linear guides
- base frame with coolant tray and chip tray
- designed for pallet truck transport
- operating instructions DE (PDF)