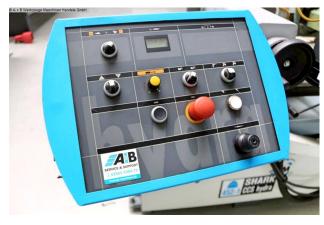

## Equipment:

- robust electro-hydraulic band saw
- miter cuts from 60° left to + 60° right
- hydraulic unit for automatic saw bow raising
- continuously adjustable saw bow lowering
- mechanical reduction gear for band speed 20-100 m/min.
- swiveling control panel
- saw blade guide heads on linear guides
- robust/stable vice with quick adjustment and linear guides
- base frame with coolant tray and chip tray
- designed for pallet truck transport
- operating instructions DE (PDF)