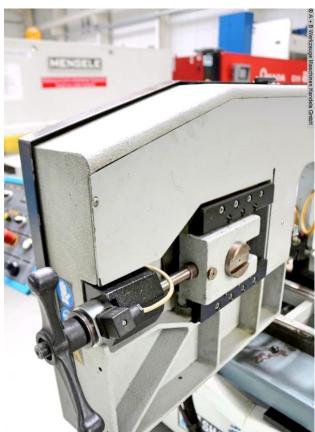

## Equipment:

- robust electro-hydraulic band saw
- miter cuts from 60° left to + 60° right
- hydraulic unit for automatic saw bow raising
- continuously adjustable saw bow lowering
- mechanical reduction gear for band speed 20-100 m/min.
- swiveling control panel
- saw blade guide heads on linear guides
- robust/stable vice with quick adjustment and linear guides
- base frame with coolant tray and chip tray
- designed for pallet truck transport
- operating instructions DE (PDF)