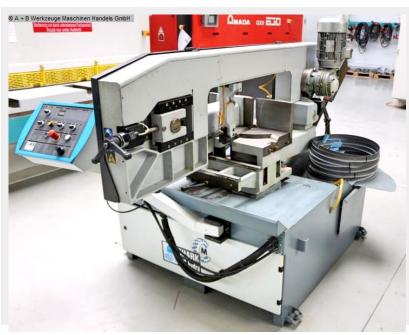

## MEP SHARK 452-1 CCS HYDRA (1008-9173379)

Control type konventionell

Construction year 2016

**Machine no.** 1008-9173379

Make MEP

**Location** Ahaus

- \*\* Machine in good condition (!!)
- \*\* including replacement saw blades

## Equipment:

- robust electro-hydraulic band saw
- miter cuts from 60° left to + 60° right
- hydraulic unit for automatic saw bow raising
- continuously adjustable saw bow lowering
- mechanical reduction gear for band speed 20-100 m/min.
- swiveling control panel
- saw blade guide heads on linear guides
- robust/stable vice with quick adjustment and linear guides
- base frame with coolant tray and chip tray
- designed for pallet truck transport
- operating instructions DE (PDF)

## **Machine attributes**

cutting diameter: 330 mm
saw band length: 4500 mm
capacity 45 degrees: flat: 300 x 300 mm

capacity 45 degrees: round: 320 mm

capacity 45 degrees: square:  $300 \times 300 \text{ mm}$  capacity 60 degrees: flat:  $200 \times 250 \text{ mm}$ 