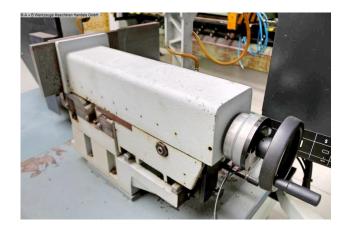

## Equipment:

- robust electro-hydraulic band saw
- miter cuts from 60° left to + 60° right
- hydraulic unit for automatic saw bow raising
- continuously adjustable saw bow lowering
- mechanical reduction gear for band speed 20-100 m/min.
- swiveling control panel
- saw blade guide heads on linear guides
- robust/stable vice with quick adjustment and linear guides
- base frame with coolant tray and chip tray
- designed for pallet truck transport
- operating instructions DE (PDF)

dimensions of saw-band:

4500 x 34 x 0.9 mm

vice: 455 mm total power requirement: 1.5 kW weight: 1140 kg

range L-W-H: 1700 x 1880 x 1650 mm