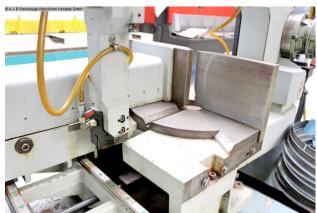

## Equipment:

- robust electro-hydraulic band saw
- miter cuts from 60° left to + 60° right
- hydraulic unit for automatic saw bow raising
- continuously adjustable saw bow lowering
- mechanical reduction gear for band speed 20-100 m/min.
- swiveling control panel
- saw blade guide heads on linear guides
- robust/stable vice with quick adjustment and linear guides
- base frame with coolant tray and chip tray
- designed for pallet truck transport
- operating instructions DE (PDF)

## **Machine attributes**

cutting diameter: 330 mm
saw band length: 4500 mm
capacity 45 degrees: flat: 300 x 300 mm

capacity 45 degrees: round: 320 mm

capacity 45 degrees: square:  $300 \times 300 \text{ mm}$  capacity 60 degrees: flat:  $200 \times 250 \text{ mm}$ 