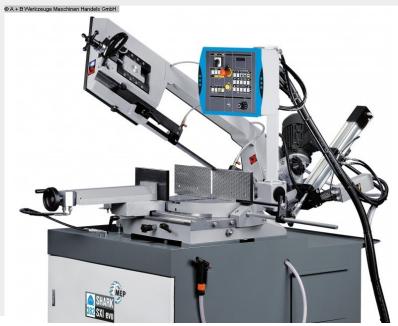

## MEP - Halbautomat SHARK 382-1 SXI evo (1008-8174105)

Equipment:

- robust electro-hydraulic semi-automatic band saw machine (INDUSTRY)
- with miter cuts from 45° right to 60° left
- \* Miter adjustment via large turntable
- MEP microprocessor control EVO to control all functions
- \* front right, rotatable
- optional manual or automatic lowering of the saw bow
- \* stepless adjustment of the saw bow lowering
- saw band guide made of hard metal plates
- hydraulic saw band tension including digital value display
- 2x saw band speeds
- 1x BI-metal saw band
- coolant device
- 1x angle stop
- chip removal brush
- machine base frame with forklift pockets
- operating instructions in German

Control type konventionell

**Machine no.** 1008-8174105

Make MEP - Halbautomat

Location Ahaus Functioning of semi-automatic operation:

- electro-hydraulic clamping of the vice
- electro-hydraulic lowering of the saw bow
- electro-hydraulic raising of the saw bow
- electro-hydraulic opening of the vice

## Machine attributes

| cutting diameter:              | 280 mm             |
|--------------------------------|--------------------|
| capacity 90 degrees: flat:     | 380 x 260 mm       |
| capacity 90 degrees: square:   | 260 x 260 mm       |
| capacity 45 degrees: flat:     | 300 x 200 mm       |
| capacity 45 degrees: round:    | 260 mm             |
| capacity 45 degrees: square:   | 250 x 250 mm       |
| capacity 60 degrees: flat:     | 200 x 170 mm       |
| capacity 60 degrees: square:   | 170 x 170 mm       |
| capacity 60 degrees: round:    | 180 mm             |
| turning speed range::          | 40 / 80 m/min      |
| dimensions of saw-band:        | 3440 x 27 x 0,9 mm |
| engine output:                 | 1,5/1,8 kW         |
| dimensions of the machine ca.: | 1647 x 2157 mm     |
| weight:                        | 720 kg             |