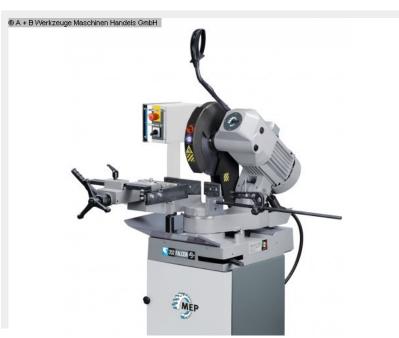

# MEP FALCON 352 (1008-8160021)

Control type konventionell

**Machine no.** 1008-8160021

Make MEP

**Location**Ahaus

#### Furnishing:

- Robust cast iron structure
- Gear with bronze wheel and ground / hardened
- Steel screw in a special oil bath
- Vice with counter-clamping device for
- double workpiece clamping
- Electric coolant pump for cooling and lubrication of the saw blade

## **Machine attributes**

saw blade diameter: 350 x 32 mm capacity 90 degrees: round: 115 mm capacity 90 degrees: square: 100 mm capacity 90 degrees: flat: 130 x 80 mm capacity 45 degrees: round: 100 mm links capacity 45 degrees: round: 75 mm rechts 30 / 60 U/min. dimensions of saw-blade: 350 x 32 mm weight of the machine ca.: 220 kg