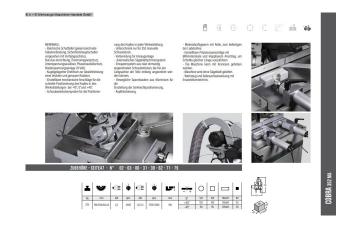

## Furnishing:

- with pneumatic vices
- The saw head can be tilted by 45 ° on one side
- Heavy cast iron construction
- ensures vibration-free operation and maximum precision
- The head can also be tilted up to 45  $^{\circ}$
- Powerful, 2-stage drive with double V-belts
- large turntable with bearings
- Lubrication device with mechanical diaphragm pump
- Extraction nozzle for connecting a chip extractor

## **Machine attributes**

saw blade diameter: 350 x 32 mm capacity 90 degrees: round: 120 mm capacity 90 degrees: square: 105 mm capacity 90 degrees: flat: 180 x 70 mm capacity 45 degrees: round: 120 mm links capacity 45 degrees: round: 110 mm rechts capacity 45 degrees: square: 100 mm links capacity 45 degrees: square: 95 mm rechts capacity 45 degrees: flat: 135 x 60 mm dimensions of saw-blade: 350 x 32

turning speeds: 1700 / 3400 U/min

capacity 45 degrees: round: 120 mm total power requirement: 1,5 / 2,2 kW weight of the machine ca.: 210 kg

dimensions of the machine ca.: 1170 x 860 x 1600 mm