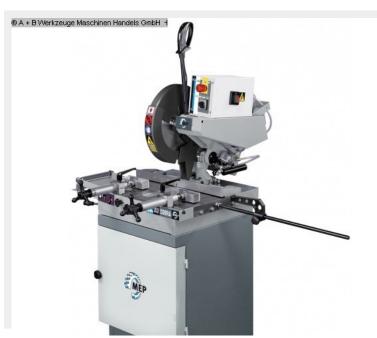

#### Description:

manual high-performance circular saw for cuts from 45 ° right to 45 ° left in aluminum and lightweight metal alloys, with 2 speeds

## Furnishing:

- with pneumatic vices
- The saw head can be tilted by 45 ° on one side
- Heavy cast iron construction
- ensures vibration-free operation and maximum precision
- The head can also be tilted up to 45  $^{\circ}$
- Powerful, 2-stage drive with double V-belts
- large turntable with bearings
- Lubrication device with mechanical diaphragm pump
- Extraction nozzle for connecting a chip extractor

#### Scope of delivery:

- Adjustable length stop 600 mm
- tool kit

- Instructions with wiring diagram
- Crane eyes for transport
- \* The machine is delivered without a saw blade

## **Machine attributes**

saw blade diameter: 350 x 32 mm capacity 90 degrees: round: 120 mm capacity 90 degrees: square: 105 mm capacity 90 degrees: flat: 180 x 70 mm capacity 45 degrees: round: 120 mm links capacity 45 degrees: round: 110 mm rechts capacity 45 degrees: square: 100 mm links capacity 45 degrees: square: 95 mm rechts capacity 45 degrees: flat: 135 x 60 mm dimensions of saw-blade: 350 x 32

turning speeds: 1700 / 3400 U/min

capacity 45 degrees: round: 120 mm total power requirement: 1,5 / 2,2 kW weight of the machine ca.: 210 kg

dimensions of the machine ca.: 1170 x 860 x 1600 mm