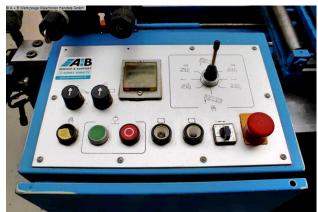

## MEBA - Vollautomat ECO 335 GA (1008-9173364)

Equipment:

- Fully automatic electro-hydraulic miter band saw
- For angles up to 60°, with ball-bearing rotating table
- Saw feed infinitely adjustable via fine throttle
- Continuously adjustable miter angle adjustment
- Strong machine bed and torsion-free saw frame
- Continuously adjustable clamping pressure
- Continuously adjustable speed adjustment of the saw band
- Feed range manually adjustable (hand crank with counter)
- Manual & automatic sawing process selectable
- Analogue piece counter
- Electro-motoric chip conveyor
- Coolant device
- Operating instructions (PDF)
- \* Special accessories included:
- MEBA hydraulic bundle clamping device

Control type konventionell

**Construction year** 2001

Machine no. 1008-9173364

Make MEBA - Vollautomat

Location Ahaus

- \* Other technical details Data (bundle clamping device):
- Single material feed .. 0 ? 600 mm
- Multiple material feed .. 0 ? 6000 mm
- Remaining piece length ? Manual Remaining piece length .. 165 mm
- Remaining piece length ? Automatic Remaining piece length .. 275 mm
- Clamping range with bundle clamping option .. 5.0 320 mm

## **Machine attributes**

cutting diameter: saw band length: cutting width: band speed: automatic feeds: capacity 90 degrees: flat: capacity 45 degrees: round: capacity 45 degrees: flat: capacity 60 degrees: round: capacity 60 degrees: flat: work height max .: min. dia.: down speed: workpiece weight: total power requirement: weight: range L-W-H:

335 mm 4400 x 34 x 1.1 mm 500 mm 15 - 150 m/min 0-600 mm 500 x 335 mm 330 mm 320 x 335 mm 200 mm 200 x 335 mm 750 mm Ø5.0 mm 0 - 600 mm/sec max. 250 kg/m 3.0 kW AC 1510 kg 2350 x 2200 x 1900 mm