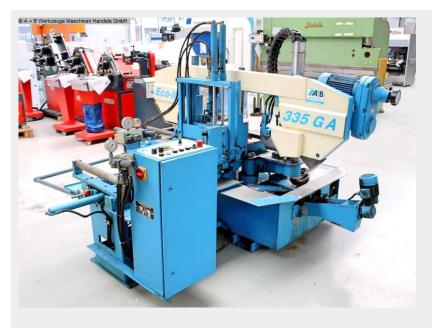

## MEBA - Vollautomat ECO 335 GA (1008-9173364)

Equipment:

- Fully automatic electro-hydraulic miter band saw
- For angles up to 60°, with ball-bearing rotating table
- Saw feed infinitely adjustable via fine throttle
- Continuously adjustable miter angle adjustment
- Strong machine bed and torsion-free saw frame
- Continuously adjustable clamping pressure
- Continuously adjustable speed adjustment of the saw band
- Feed range manually adjustable (hand crank with counter)
- Manual & automatic sawing process selectable
- Analogue piece counter
- Electro-motoric chip conveyor
- Coolant device
- Operating instructions (PDF)
- \* Special accessories included:
- MEBA hydraulic bundle clamping device

Control type konventionell

**Construction year** 2001

Machine no. 1008-9173364

Make MEBA - Vollautomat

Location Ahaus

- \* Other technical details Data (bundle clamping device):
- Single material feed .. 0 ? 600 mm
- Multiple material feed .. 0 ? 6000 mm
- Remaining piece length ? Manual Remaining piece length .. 165 mm
- Remaining piece length ? Automatic Remaining piece length .. 275 mm
- Clamping range with bundle clamping option .. 5.0 320 mm

## **Machine attributes**

cutting diameter: saw band length: cutting width: band speed: automatic feeds: capacity 90 degrees: flat: capacity 45 degrees: round: capacity 45 degrees: flat: capacity 60 degrees: round: capacity 60 degrees: flat: work height max .: min. dia.: down speed: workpiece weight: total power requirement: weight: range L-W-H:

335 mm 4400 x 34 x 1.1 mm 500 mm 15 - 150 m/min 0-600 mm 500 x 335 mm 330 mm 320 x 335 mm 200 mm 200 x 335 mm 750 mm Ø5.0 mm 0 - 600 mm/sec max. 250 kg/m 3.0 kW AC 1510 kg 2350 x 2200 x 1900 mm