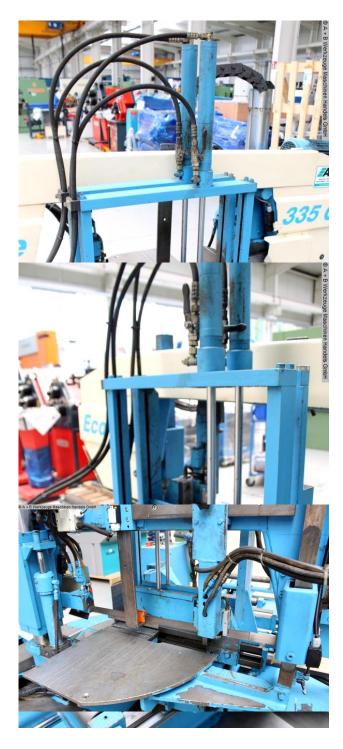

## MEBA - Vollautomat ECO 335 GA (1008-9173364)

Equipment:

- Fully automatic electro-hydraulic miter band saw
- For angles up to 60°, with ball-bearing rotating table
- Saw feed infinitely adjustable via fine throttle
- Continuously adjustable miter angle adjustment
- Strong machine bed and torsion-free saw frame
- Continuously adjustable clamping pressure
- Continuously adjustable speed adjustment of the saw band
- Feed range manually adjustable (hand crank with counter)
- Manual & automatic sawing process selectable
- Analogue piece counter
- Electro-motoric chip conveyor
- Coolant device
- Operating instructions (PDF)
- \* Special accessories included:
- MEBA hydraulic bundle clamping device

Control type konventionell

**Construction year** 2001

Machine no. 1008-9173364

Make MEBA - Vollautomat

Location Ahaus

- \* Other technical details Data (bundle clamping device):
- Single material feed .. 0 ? 600 mm
- Multiple material feed .. 0 ? 6000 mm
- Remaining piece length ? Manual Remaining piece length .. 165 mm
- Remaining piece length ? Automatic Remaining piece length .. 275 mm
- Clamping range with bundle clamping option .. 5.0 320 mm

## **Machine attributes**

cutting diameter: saw band length: cutting width: band speed: automatic feeds: capacity 90 degrees: flat: capacity 45 degrees: round: capacity 45 degrees: flat: capacity 60 degrees: round: capacity 60 degrees: flat: work height max .: min. dia.: down speed: workpiece weight: total power requirement: weight: range L-W-H:

335 mm 4400 x 34 x 1.1 mm 500 mm 15 - 150 m/min 0-600 mm 500 x 335 mm 330 mm 320 x 335 mm 200 mm 200 x 335 mm 750 mm Ø5.0 mm 0 - 600 mm/sec max. 250 kg/m 3.0 kW AC 1510 kg 2350 x 2200 x 1900 mm

## Machine images

Rottweg 17 • D 48683 Ahaus Tel. (0 25 61) 93 84-0 Fax (0 25 61) 93 84 36 Internet: www.ab-maschinen.de E-Mail: info@ab-maschinen.de Schweißtechnik Lagereinrichtungen Industriebedarf Werksvertretungen Gebrauchtmaschinen