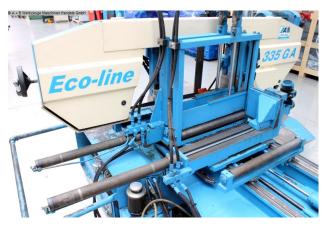

## MEBA - Vollautomat ECO 335 GA (1008-9173364)

Equipment:

- Fully automatic electro-hydraulic miter band saw
- For angles up to 60°, with ball-bearing rotating table
- Saw feed infinitely adjustable via fine throttle
- Continuously adjustable miter angle adjustment
- Strong machine bed and torsion-free saw frame
- Continuously adjustable clamping pressure
- Continuously adjustable speed adjustment of the saw band
- Feed range manually adjustable (hand crank with counter)
- Manual & automatic sawing process selectable
- Analogue piece counter
- Electro-motoric chip conveyor
- Coolant device
- Operating instructions (PDF)
- \* Special accessories included:
- MEBA hydraulic bundle clamping device

Control type konventionell

**Construction year** 2001

Machine no. 1008-9173364

Make MEBA - Vollautomat

Location Ahaus

- \* Other technical details Data (bundle clamping device):
- Single material feed .. 0 ? 600 mm
- Multiple material feed .. 0 ? 6000 mm
- Remaining piece length ? Manual Remaining piece length .. 165 mm
- Remaining piece length ? Automatic Remaining piece length .. 275 mm
- Clamping range with bundle clamping option .. 5.0 320 mm

## **Machine attributes**

cutting diameter: saw band length: cutting width: band speed: automatic feeds: capacity 90 degrees: flat: capacity 45 degrees: round: capacity 45 degrees: flat: capacity 60 degrees: round: capacity 60 degrees: flat: work height max .: min. dia.: down speed: workpiece weight: total power requirement: weight: range L-W-H:

335 mm 4400 x 34 x 1.1 mm 500 mm 15 - 150 m/min 0-600 mm 500 x 335 mm 330 mm 320 x 335 mm 200 mm 200 x 335 mm 750 mm Ø5.0 mm 0 - 600 mm/sec max. 250 kg/m 3.0 kW AC 1510 kg 2350 x 2200 x 1900 mm

## Machine images

Rottweg 17 • D 48683 Ahaus Tel. (0 25 61) 93 84-0 Fax (0 25 61) 93 84 36 Internet: www.ab-maschinen.de E-Mail: info@ab-maschinen.de Schweißtechnik Lagereinrichtungen Industriebedarf Werksvertretungen Gebrauchtmaschinen