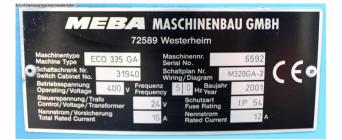

Control type konventionell

**Construction year** 2001

Machine no. 1008-9173364

Make MEBA - Vollautomat

Location Ahaus

- \* Other technical details Data (bundle clamping device):
- Single material feed .. 0 ? 600 mm
- Multiple material feed .. 0 ? 6000 mm
- Remaining piece length ? Manual Remaining piece length .. 165 mm
- Remaining piece length ? Automatic Remaining piece length .. 275 mm
- Clamping range with bundle clamping option .. 5.0 320 mm