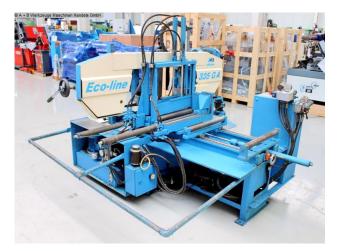

## MEBA - Vollautomat ECO 335 GA (1008-9173364)

Equipment:

- Fully automatic electro-hydraulic miter band saw
- For angles up to 60°, with ball-bearing rotating table
- Saw feed infinitely adjustable via fine throttle
- Continuously adjustable miter angle adjustment
- Strong machine bed and torsion-free saw frame
- Continuously adjustable clamping pressure
- Continuously adjustable speed adjustment of the saw band
- Feed range manually adjustable (hand crank with counter)
- Manual & automatic sawing process selectable
- Analogue piece counter
- Electro-motoric chip conveyor
- Coolant device
- Operating instructions (PDF)
- \* Special accessories included:
- MEBA hydraulic bundle clamping device

Control type konventionell

**Construction year** 2001

Machine no. 1008-9173364

Make MEBA - Vollautomat

Location Ahaus

- \* Other technical details Data (bundle clamping device):
- Single material feed .. 0 ? 600 mm
- Multiple material feed .. 0 ? 6000 mm
- Remaining piece length ? Manual Remaining piece length .. 165 mm
- Remaining piece length ? Automatic Remaining piece length .. 275 mm
- Clamping range with bundle clamping option .. 5.0 320 mm

## **Machine attributes**

cutting diameter: saw band length: cutting width: band speed: automatic feeds: capacity 90 degrees: flat: capacity 45 degrees: round: capacity 45 degrees: flat: capacity 60 degrees: round: capacity 60 degrees: flat: work height max .: min. dia.: down speed: workpiece weight: total power requirement: weight: range L-W-H:

335 mm 4400 x 34 x 1.1 mm 500 mm 15 - 150 m/min 0-600 mm 500 x 335 mm 330 mm 320 x 335 mm 200 mm 200 x 335 mm 750 mm Ø5.0 mm 0 - 600 mm/sec max. 250 kg/m 3.0 kW AC 1510 kg 2350 x 2200 x 1900 mm