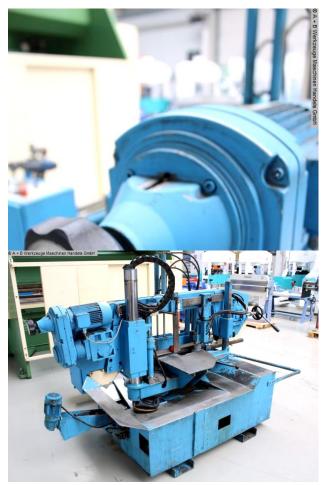

## MEBA - Vollautomat ECO 335 GA (1008-9173364)

Equipment:

- Fully automatic electro-hydraulic miter band saw
- For angles up to 60°, with ball-bearing rotating table
- Saw feed infinitely adjustable via fine throttle
- Continuously adjustable miter angle adjustment
- Strong machine bed and torsion-free saw frame
- Continuously adjustable clamping pressure
- Continuously adjustable speed adjustment of the saw band
- Feed range manually adjustable (hand crank with counter)
- Manual & automatic sawing process selectable
- Analogue piece counter
- Electro-motoric chip conveyor
- Coolant device
- Operating instructions (PDF)
- \* Special accessories included:
- MEBA hydraulic bundle clamping device

Control type konventionell

**Construction year** 2001

Machine no. 1008-9173364

Make MEBA - Vollautomat

Location Ahaus

- \* Other technical details Data (bundle clamping device):
- Single material feed .. 0 ? 600 mm
- Multiple material feed .. 0 ? 6000 mm
- Remaining piece length ? Manual Remaining piece length .. 165 mm
- Remaining piece length ? Automatic Remaining piece length .. 275 mm
- Clamping range with bundle clamping option .. 5.0 320 mm

## **Machine attributes**

cutting diameter: saw band length: cutting width: band speed: automatic feeds: capacity 90 degrees: flat: capacity 45 degrees: round: capacity 45 degrees: flat: capacity 60 degrees: round: capacity 60 degrees: flat: work height max .: min. dia.: down speed: workpiece weight: total power requirement: weight: range L-W-H:

335 mm 4400 x 34 x 1.1 mm 500 mm 15 - 150 m/min 0-600 mm 500 x 335 mm 330 mm 320 x 335 mm 200 mm 200 x 335 mm 750 mm Ø5.0 mm 0 - 600 mm/sec max. 250 kg/m 3.0 kW AC 1510 kg 2350 x 2200 x 1900 mm

## Machine images

Rottweg 17 • D 48683 Ahaus Tel. (0 25 61) 93 84-0 Fax (0 25 61) 93 84 36 Internet: www.ab-maschinen.de E-Mail: info@ab-maschinen.de Schweißtechnik Lagereinrichtungen Industriebedarf Werksvertretungen Gebrauchtmaschinen