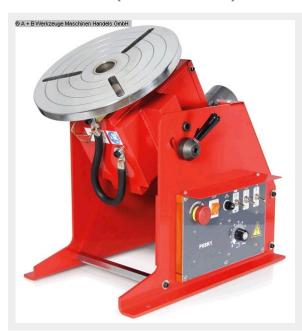

#### Furnishing:

- Precise drive unit with face plate, on a stable floor stand.
- clockwise / counterclockwise
- 2 speed series, stepless
- Swivel range from 0 ° 90 °. Manual tilt
- DC gear motor with worm gear, infinitely variable.
- diameter of 300 mm. Chrome-plated surface to protect against weld spatter.
- The device's control panel is easy to understand and use.
- Start / stop via a location-independent foot switch.
- The speed and direction of rotation are set on the machine.
- HF protected.

### **Machine attributes**

total power requirement: 230 Volt table diameter: 300 mm

table load: 100 Horizontal kg swivelling range: 0 - 90 Grad turning speeds: 0,2 - 2,0 U/min turning speeds: 1,2 - 12,0 U/min