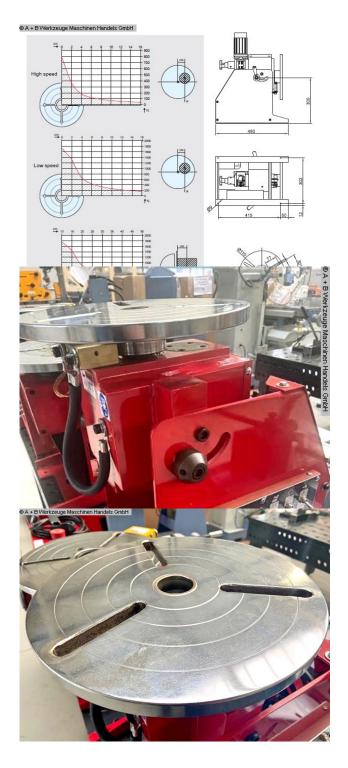

### **Machine attributes**

total power requirement: 230 Volt table diameter: 300 mm

table load: 100 Horizontal kg swivelling range: 0 - 90 Grad turning speeds: 0,2 - 2,0 U/min turning speeds: 1,2 - 12,0 U/min

bore: 20,0 mm weight of the machine ca.: 50 kg

dimensions of the machine ca.: 480 x 325 x 470 mm