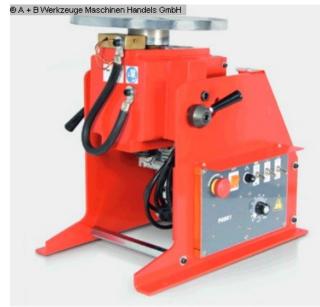

#### Furnishing:

- Precise drive unit with face plate, on a stable floor stand.
- clockwise / counterclockwise
- 2 speed series, stepless
- Swivel range from 0 ° 90 °. Manual tilt
- DC gear motor with worm gear, infinitely variable.
- diameter of 300 mm. Chrome-plated surface to protect against weld spatter.
- The device's control panel is easy to understand and use.
- Start / stop via a location-independent foot switch.
- The speed and direction of rotation are set on the machine.
- HF protected.

### **Machine attributes**

total power requirement: 230 Volt table diameter: 300 mm

table load: 100 Horizontal kg swivelling range: 0 - 90 Grad turning speeds: 0,2 - 2,0 U/min turning speeds: 1,2 - 12,0 U/min