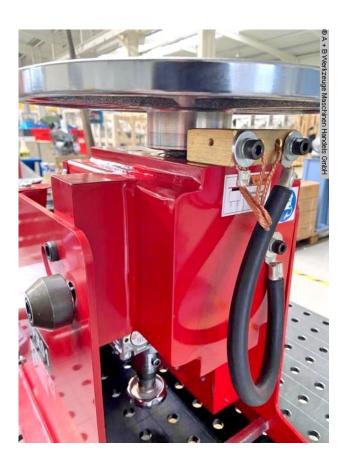

#### Furnishing:

- Precise drive unit with face plate, on a stable floor stand.
- clockwise / counterclockwise
- 2 speed series, stepless
- Swivel range from 0 ° 90 °. Manual tilt
- DC gear motor with worm gear, infinitely variable.
- diameter of 300 mm. Chrome-plated surface to protect against weld spatter.
- The device's control panel is easy to understand and use.
- Start / stop via a location-independent foot switch.
- The speed and direction of rotation are set on the machine.
- HF protected.