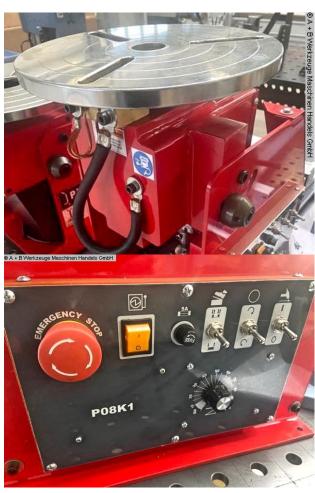

#### Furnishing:

- Precise drive unit with face plate, on a stable floor stand.
- clockwise / counterclockwise
- 2 speed series, stepless
- Swivel range from 0 ° 90 °. Manual tilt
- DC gear motor with worm gear, infinitely variable.
- diameter of 300 mm. Chrome-plated surface to protect against weld spatter.
- The device's control panel is easy to understand and use.
- Start / stop via a location-independent foot switch.
- The speed and direction of rotation are set on the machine.
- HF protected.

#### Scope of delivery:

- control (integrated)
- foot switch

### **Machine attributes**

total power requirement: 230 Volt table diameter: 300 mm

table load: 100 Horizontal kg swivelling range: 0 - 90 Grad turning speeds: 0,2 - 2,0 U/min turning speeds: 1,2 - 12,0 U/min

bore: 20,0 mm weight of the machine ca.: 50 kg

dimensions of the machine ca.: 480 x 325 x 470 mm