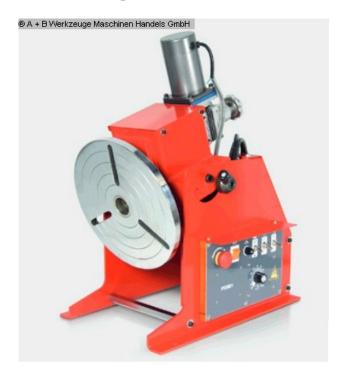

#### Furnishing:

- Precise drive unit with face plate, on a stable floor stand.
- clockwise / counterclockwise
- 2 speed series, stepless
- Swivel range from 0 ° 90 °. Manual tilt
- DC gear motor with worm gear, infinitely variable.
- diameter of 300 mm. Chrome-plated surface to protect against weld spatter.
- The device's control panel is easy to understand and use.
- Start / stop via a location-independent foot switch.
- The speed and direction of rotation are set on the machine.
- HF protected.

### **Machine attributes**

total power requirement: 230 Volt table diameter: 300 mm

table load: 100 Horizontal kg swivelling range: 0 - 90 Grad turning speeds: 0,2 - 2,0 U/min turning speeds: 1,2 - 12,0 U/min