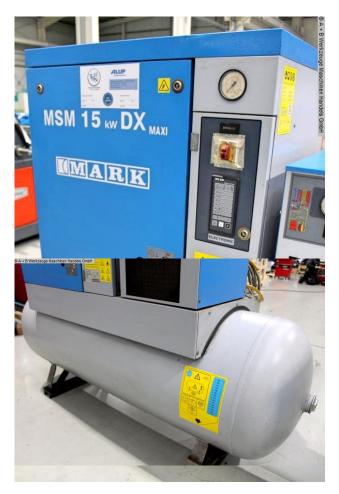

## MARK MSM 15 DXM 500 L (1008-9489130)

Control type konventionell

**Construction year** 2014

**Machine no.** 1008-9489130

**Make** MARK

Location Ahaus

- \*\* Exhibition machine / not yet in use
- \*\* new BOGE SOLID model series
- \*\* List price: 7.476 euros
- \*\* Made in Germany

Furnishing:

- with container and dryer / can be used immediately
- Microprocessor control SOLID base control
- Network pressure sensor
- Belt driven drive system
- low compressed air temperature due to effective aftercooler
- lying underneath compressed air tank
- including cold compressed air dryer
- \* automatically working with pre- and post-filter ( mounted )

| MARK                                  |                |              |     |     |               |            |       |     |     |
|---------------------------------------|----------------|--------------|-----|-----|---------------|------------|-------|-----|-----|
|                                       | Brend          | ola, Italy   |     |     |               |            |       |     |     |
| Type : MSM15 DXM 500L                 |                |              |     |     | Product Nr :  | 4152002514 |       |     |     |
| Year : 2014                           | Weight: 348 Kg |              |     |     | Serial Nr :   | CAI809635  |       |     |     |
| Dryer / Secheur / Tr                  | ockner         | / Essiccator | e   | 230 | ¥ 50          | Hz         | 0,385 | Kw  | 1 P |
| Compressor / Compresseur / Kompressor |                |              |     | 400 | ¥ 50          | Hz         | 15    | Kw  | 3 P |
| Working Pressure                      | -              | 10           | bar |     | Max Inlet Tem | ıp.        | :     | 40  | C   |
| Max Pressure                          |                | 10           | bar |     | Max Ambient   | Temp       | . :   | 40  | C   |
| Refrigerant Type                      |                | R134A        |     |     | Quantity      |            | :     | 0,5 | Kg  |
| Made in Italy                         |                |              |     |     |               |            |       |     |     |
| A The second                          |                |              |     |     |               |            |       |     |     |
|                                       | CE             |              |     |     |               |            |       |     |     |
|                                       |                | Salara Const |     |     |               |            |       |     |     |