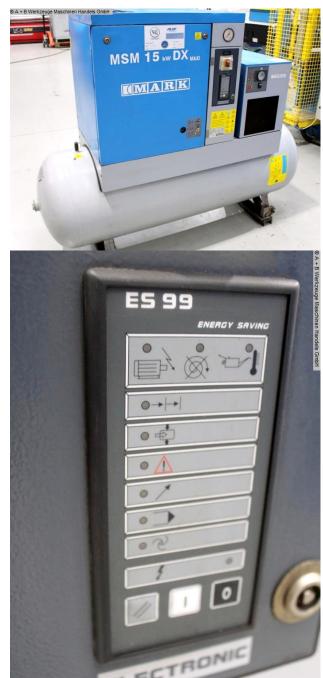

## MARK MSM 15 DXM 500 L (1008-9489130)

Control type konventionell

**Construction year** 2014

**Machine no.** 1008-9489130

**Make** MARK

Location Ahaus

- \*\* Exhibition machine / not yet in use
- \*\* new BOGE SOLID model series
- \*\* List price: 7.476 euros
- \*\* Made in Germany

Furnishing:

- with container and dryer / can be used immediately
- Microprocessor control SOLID base control
- Network pressure sensor
- Belt driven drive system
- low compressed air temperature due to effective aftercooler
- lying underneath compressed air tank
- including cold compressed air dryer
- \* automatically working with pre- and post-filter ( mounted )