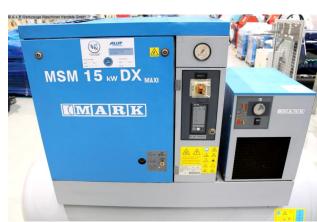

## MARK MSM 15 DXM 500 L (1008-9489130)

Control type konventionell

**Construction year** 2014

**Machine no.** 1008-9489130

**Make** MARK

Location Ahaus

- \*\* Exhibition machine / not yet in use
- \*\* new BOGE SOLID model series
- \*\* List price: 7.476 euros
- \*\* Made in Germany

Furnishing:

- with container and dryer / can be used immediately
- Microprocessor control SOLID base control
- Network pressure sensor
- Belt driven drive system
- low compressed air temperature due to effective aftercooler
- lying underneath compressed air tank
- including cold compressed air dryer
- \* automatically working with pre- and post-filter ( mounted )

## Machine attributes

| feed pressure:               |  |  |  |  |  |  |
|------------------------------|--|--|--|--|--|--|
| Effective free air delivery: |  |  |  |  |  |  |
| motor:                       |  |  |  |  |  |  |
| 0:                           |  |  |  |  |  |  |
| weight of the machine ca .:  |  |  |  |  |  |  |
| total power requirement:     |  |  |  |  |  |  |
| range L-W-H:                 |  |  |  |  |  |  |

10,0 bar 1.680 L/min 400 V 500 Liter 348 kg. 15,0 kW 1240 x 650 x 950 mm