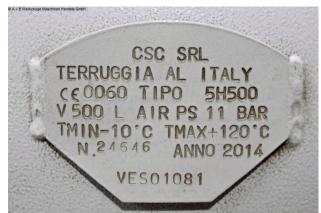

| MARK                                  |                |              |     |     |               |            |       |     |     |
|---------------------------------------|----------------|--------------|-----|-----|---------------|------------|-------|-----|-----|
|                                       | Brend          | ola, Italy   |     |     |               |            |       |     |     |
| Type : MSM15 DXM 500L                 |                |              |     |     | Product Nr :  | 4152002514 |       |     |     |
| Year : 2014                           | Weight: 348 Kg |              |     |     | Serial Nr :   | CAI809635  |       |     |     |
| Dryer / Secheur / Tr                  | ockner         | / Essiccator | e   | 230 | ¥ 50          | Hz         | 0,385 | Kw  | 1 P |
| Compressor / Compresseur / Kompressor |                |              |     | 400 | ¥ 50          | Hz         | 15    | Kw  | 3 P |
| Working Pressure                      | -              | 10           | bar |     | Max Inlet Tem | ıp.        | :     | 40  | C   |
| Max Pressure                          |                | 10           | bar |     | Max Ambient   | Temp       | . :   | 40  | C   |
| Refrigerant Type                      |                | R134A        |     |     | Quantity      |            | :     | 0,5 | Kg  |
| Made in Italy                         |                |              |     |     |               |            |       |     |     |
| A The second                          |                |              |     |     |               |            |       |     |     |
|                                       | CE             |              |     |     |               |            |       |     |     |
|                                       |                | Salara Const |     |     |               |            |       |     |     |