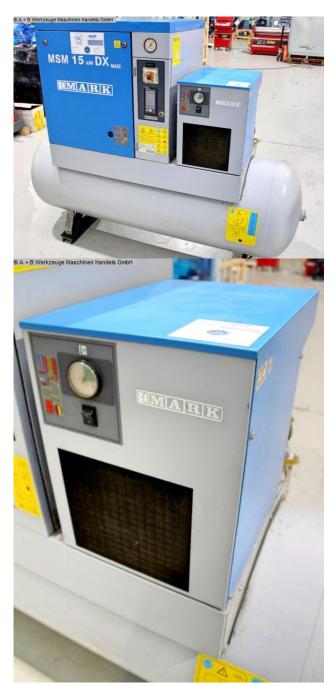

## MARK MSM 15 DXM 500 L (1008-9489130)

Control type konventionell

**Construction year** 2014

**Machine no.** 1008-9489130

**Make** MARK

Location Ahaus

- \*\* Exhibition machine / not yet in use
- \*\* new BOGE SOLID model series
- \*\* List price: 7.476 euros
- \*\* Made in Germany

Furnishing:

- with container and dryer / can be used immediately
- Microprocessor control SOLID base control
- Network pressure sensor
- Belt driven drive system
- low compressed air temperature due to effective aftercooler
- lying underneath compressed air tank
- including cold compressed air dryer
- \* automatically working with pre- and post-filter ( mounted )