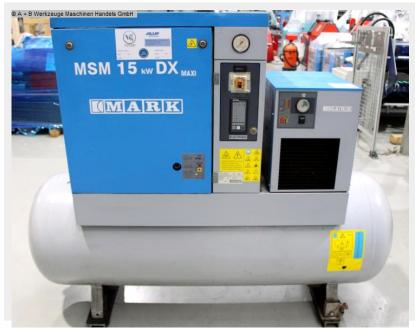

## MARK MSM 15 DXM 500 L (1008-9489130)

Control type konventionell

**Construction year** 2014

**Machine no.** 1008-9489130

**Make** MARK

Location Ahaus

- \*\* Exhibition machine / not yet in use
- \*\* new BOGE SOLID model series
- \*\* List price: 7.476 euros
- \*\* Made in Germany

Furnishing:

- with container and dryer / can be used immediately
- Microprocessor control SOLID base control
- Network pressure sensor
- Belt driven drive system
- low compressed air temperature due to effective aftercooler
- lying underneath compressed air tank
- including cold compressed air dryer
- \* automatically working with pre- and post-filter ( mounted )