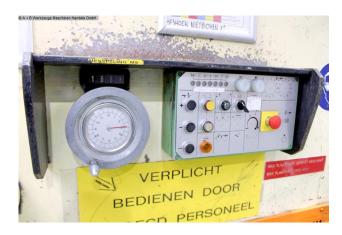

## Equipment:

- heavy electro-hydraulic guillotine shears
- front operation with emergency stop button
- robust electro-motor-driven rear stop
- \* adjustment from the front (+/- button)
- \* including analog position display
- \* travel distance approx. 1,000 mm
- manual cutting gap adjustment, adjustable from the front
- \* by handwheel
- \* including analog value display
- finger guard at the front
- machine side stand with projection
- 1x side stop
- recessed grips in the support table
- 1x freely movable foot switch
- operating instructions

## **Machine attributes**

sheet width: 2500 mm plate thickness: 13.0 mm ST plate thickness: 8.0 mm VA 8 - 45 Hub/min no. of strokes: down holder: 14 Stück work height max.: 845 mm back stop - adjustable: ca. 1000 mm column arm: 100 mm Control: konv. total power requirement: 15.0 kW weight: 9250 kg