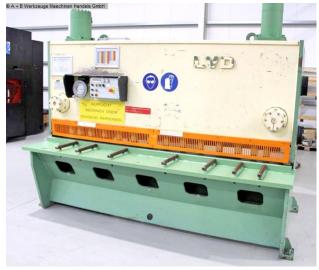

## LVD MVN 25/13 (1008-9325388)

1982

**Construction year** 

Control type konventionell

**Machine no.** 1008-9325388

Make LVD

**Location** Ahaus

- \*\* from a maintenance workshop
- \*\* good condition (!!)

## Equipment:

- heavy electro-hydraulic guillotine shears
- front operation with emergency stop button
- robust electro-motor-driven rear stop
- \* adjustment from the front (+/- button)
- \* including analog position display
- \* travel distance approx. 1,000 mm
- manual cutting gap adjustment, adjustable from the front
- \* by handwheel
- \* including analog value display
- finger guard at the front
- machine side stand with projection
- 1x side stop
- recessed grips in the support table
- 1x freely movable foot switch
- operating instructions

## **Machine attributes**

sheet width: 2500 mm plate thickness: 13.0 mm ST plate thickness: 8.0 mm VA 8 - 45 Hub/min no. of strokes: down holder: 14 Stück work height max.: 845 mm back stop - adjustable: ca. 1000 mm column arm: 100 mm Control: konv. total power requirement: 15.0 kW weight: 9250 kg