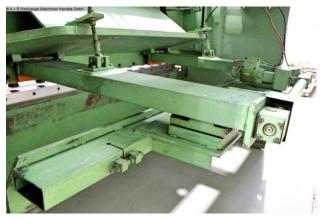

## Equipment:

- heavy electro-hydraulic guillotine shears
- front operation with emergency stop button
- robust electro-motor-driven rear stop
- \* adjustment from the front (+/- button)
- \* including analog position display
- \* travel distance approx. 1,000 mm
- manual cutting gap adjustment, adjustable from the front
- \* by handwheel
- \* including analog value display
- finger guard at the front
- machine side stand with projection
- 1x side stop
- recessed grips in the support table
- 1x freely movable foot switch
- operating instructions

## **Machine attributes**

sheet width: 2500 mm plate thickness: 13.0 mm ST plate thickness: 8.0 mm VA 8 - 45 Hub/min no. of strokes: down holder: 14 Stück work height max.: 845 mm back stop - adjustable: ca. 1000 mm column arm: 100 mm Control: konv. total power requirement: 15.0 kW weight: 9250 kg