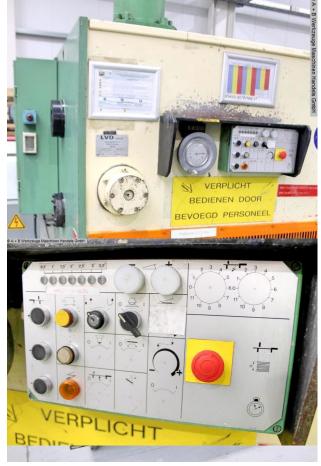

## Equipment:

- heavy electro-hydraulic guillotine shears
- front operation with emergency stop button
- robust electro-motor-driven rear stop
- \* adjustment from the front (+/- button)
- \* including analog position display
- \* travel distance approx. 1,000 mm
- manual cutting gap adjustment, adjustable from the front
- \* by handwheel
- \* including analog value display
- finger guard at the front
- machine side stand with projection
- 1x side stop
- recessed grips in the support table
- 1x freely movable foot switch
- operating instructions

## **Machine attributes**

sheet width: 2500 mm plate thickness: 13.0 mm ST plate thickness: 8.0 mm VA 8 - 45 Hub/min no. of strokes: down holder: 14 Stück work height max.: 845 mm back stop - adjustable: ca. 1000 mm column arm: 100 mm Control: konv. total power requirement: 15.0 kW weight: 9250 kg