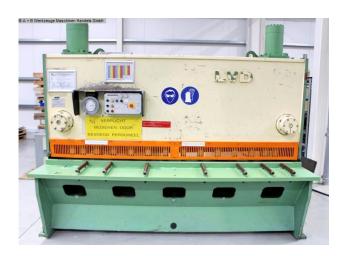

## LVD MVN 25/13 (1008-9325388)

1982

**Construction year** 

Control type konventionell

**Machine no.** 1008-9325388

Make LVD

**Location** Ahaus

- \*\* from a maintenance workshop
- \*\* good condition (!!)

## Equipment:

- heavy electro-hydraulic guillotine shears
- front operation with emergency stop button
- robust electro-motor-driven rear stop
- \* adjustment from the front (+/- button)
- \* including analog position display
- \* travel distance approx. 1,000 mm
- manual cutting gap adjustment, adjustable from the front
- \* by handwheel
- \* including analog value display
- finger guard at the front
- machine side stand with projection
- 1x side stop
- recessed grips in the support table
- 1x freely movable foot switch
- operating instructions

## **Machine attributes**

sheet width: 2500 mm plate thickness: 13.0 mm ST plate thickness: 8.0 mm VA 8 - 45 Hub/min no. of strokes: down holder: 14 Stück work height max.: 845 mm back stop - adjustable: ca. 1000 mm column arm: 100 mm Control: konv. total power requirement: 15.0 kW weight: 9250 kg