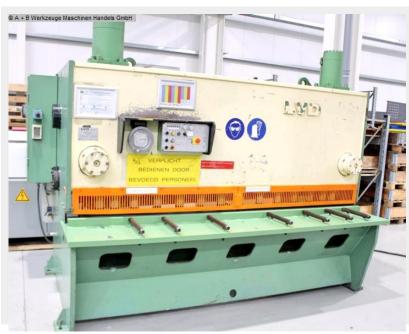

## LVD MVN 25/13 (1008-9325388)

1982

**Construction year** 

Control type konventionell

**Machine no.** 1008-9325388

Make LVD

**Location** Ahaus

- \*\* from a maintenance workshop
- \*\* good condition (!!)

## Equipment:

- heavy electro-hydraulic guillotine shears
- front operation with emergency stop button
- robust electro-motor-driven rear stop
- \* adjustment from the front (+/- button)
- \* including analog position display
- \* travel distance approx. 1,000 mm
- manual cutting gap adjustment, adjustable from the front
- \* by handwheel
- \* including analog value display
- finger guard at the front
- machine side stand with projection
- 1x side stop
- recessed grips in the support table
- 1x freely movable foot switch
- operating instructions

## **Machine attributes**

sheet width: 2500 mm plate thickness: 13.0 mm ST plate thickness: 8.0 mm VA 8 - 45 Hub/min no. of strokes: down holder: 14 Stück work height max.: 845 mm back stop - adjustable: ca. 1000 mm column arm: 100 mm Control: konv. total power requirement: 15.0 kW weight: 9250 kg