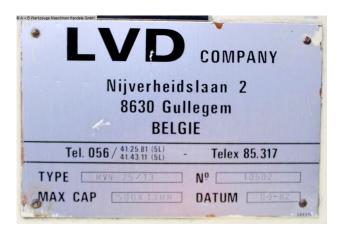

## LVD MVN 25/13 (1008-9325388)

1982

**Construction year** 

Control type konventionell

**Machine no.** 1008-9325388

Make LVD

**Location** Ahaus

- \*\* from a maintenance workshop
- \*\* good condition (!!)