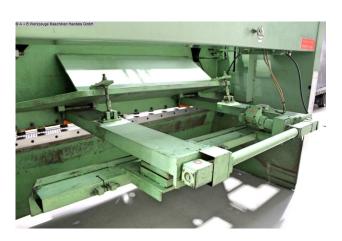

## Equipment:

- heavy electro-hydraulic guillotine shears
- front operation with emergency stop button
- robust electro-motor-driven rear stop
- \* adjustment from the front (+/- button)
- \* including analog position display
- \* travel distance approx. 1,000 mm
- manual cutting gap adjustment, adjustable from the front
- \* by handwheel
- \* including analog value display
- finger guard at the front
- machine side stand with projection
- 1x side stop
- recessed grips in the support table
- 1x freely movable foot switch
- operating instructions

## **Machine attributes**

sheet width: 2500 mm plate thickness: 13.0 mm ST plate thickness: 8.0 mm VA 8 - 45 Hub/min no. of strokes: down holder: 14 Stück work height max.: 845 mm back stop - adjustable: ca. 1000 mm column arm: 100 mm Control: konv. total power requirement: 15.0 kW weight: 9250 kg