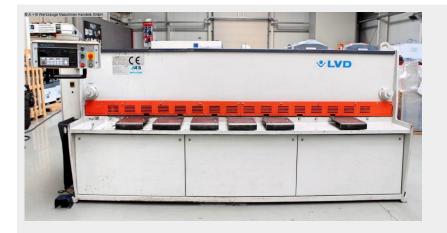

## LVD HST-E 31/6 MNC 10 (1008-9325362)

Control type NC

Construction year 2000

**Machine no.** 1008-9325362

Make LVD

**Location**Ahaus

## Equipment:

- electro-hydraulic, slide-guided sheet metal shear
- LVD NC control unit -MNC 10-
- \* front control panel, swiveling at the front left
- electro-hydraulic cutting angle adjustment
- electro-hydraulic cutting gap adjustment
- electro-motorized rear stop, with ball screws
- 1x extra long side stop with T-slot + mm scale & 1x support foot
- 2x front support arms with mm scale
- ball rollers + recessed grips in the support table
- front finger guard
- 1x freely movable foot switch
- operating instructions (PDF)
- \* Special accessories included:
- pneumatic sheet holding device for thin sheet metal cuts
- \* including ball rollers

## **Machine attributes**

sheet width: 3100 mm plate thickness: 6.35 mm thickness at "Niro-steel": 4.00 mm cutting angle: 0.5 - 2.5 ° cutting gap adjustment: 0.05 - 0.8 mm no. of strokes: 12 - 50 Hub/min back stop - adjustable: 1000 mm Control: MNC 10 oil volume: 120 ltr. engine output: 9.5 kW weight: 7000 kg.