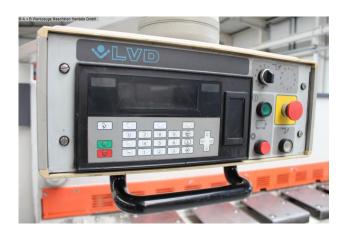

## Equipment:

- electro-hydraulic, slide-guided sheet metal shear
- LVD NC control unit -MNC 10-
- \* front control panel, swiveling at the front left
- electro-hydraulic cutting angle adjustment
- electro-hydraulic cutting gap adjustment
- electro-motorized rear stop, with ball screws
- 1x extra long side stop with T-slot + mm scale & 1x support foot
- 2x front support arms with mm scale
- ball rollers + recessed grips in the support table
- front finger guard
- 1x freely movable foot switch
- operating instructions (PDF)
- \* Special accessories included:
- pneumatic sheet holding device for thin sheet metal cuts
- \* including ball rollers