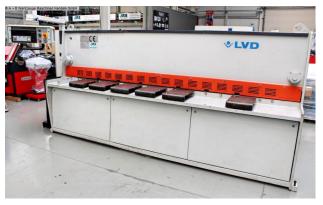

## LVD HST-E 31/6 MNC 10 (1008-9325362)

Control type NC

Construction year 2000

**Machine no.** 1008-9325362

Make LVD

**Location**Ahaus

## Equipment:

- electro-hydraulic, slide-guided sheet metal shear
- LVD NC control unit -MNC 10-
- \* front control panel, swiveling at the front left
- electro-hydraulic cutting angle adjustment
- electro-hydraulic cutting gap adjustment
- electro-motorized rear stop, with ball screws
- 1x extra long side stop with T-slot + mm scale & 1x support foot
- 2x front support arms with mm scale
- ball rollers + recessed grips in the support table
- front finger guard
- 1x freely movable foot switch
- operating instructions (PDF)
- \* Special accessories included:
- pneumatic sheet holding device for thin sheet metal cuts
- \* including ball rollers

## **Machine attributes**

sheet width: 3100 mm plate thickness: 6.35 mm thickness at "Niro-steel": 4.00 mm cutting angle: 0.5 - 2.5 ° cutting gap adjustment: 0.05 - 0.8 mm no. of strokes: 12 - 50 Hub/min back stop - adjustable: 1000 mm Control: MNC 10 oil volume: 120 ltr. engine output: 9.5 kW weight: 7000 kg.