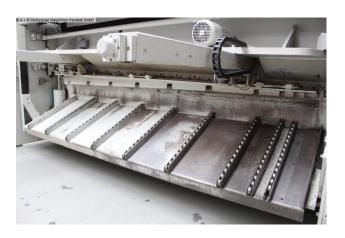

## Equipment:

- electro-hydraulic, slide-guided sheet metal shear
- LVD NC control unit -MNC 10-
- \* front control panel, swiveling at the front left
- electro-hydraulic cutting angle adjustment
- electro-hydraulic cutting gap adjustment
- electro-motorized rear stop, with ball screws
- 1x extra long side stop with T-slot + mm scale & 1x support foot
- 2x front support arms with mm scale
- ball rollers + recessed grips in the support table
- front finger guard
- 1x freely movable foot switch
- operating instructions (PDF)
- \* Special accessories included:
- pneumatic sheet holding device for thin sheet metal cuts
- \* including ball rollers

## **Machine attributes**

sheet width: 3100 mm plate thickness: 6.35 mm thickness at "Niro-steel": 4.00 mm cutting angle: 0.5 - 2.5 ° cutting gap adjustment: 0.05 - 0.8 mm no. of strokes: 12 - 50 Hub/min back stop - adjustable: 1000 mm Control: MNC 10 oil volume: 120 ltr. engine output: 9.5 kW weight: 7000 kg.