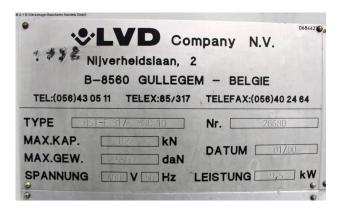

## LVD HST-E 31/6 MNC 10 (1008-9325362)

Control type NC

Construction year 2000

**Machine no.** 1008-9325362

Make LVD

**Location**Ahaus

## **Machine attributes**

sheet width: 3100 mm plate thickness: 6.35 mm thickness at "Niro-steel": 4.00 mm cutting angle: 0.5 - 2.5 ° cutting gap adjustment: 0.05 - 0.8 mm no. of strokes: 12 - 50 Hub/min back stop - adjustable: 1000 mm Control: MNC 10 oil volume: 120 ltr. engine output: 9.5 kW weight: 7000 kg.