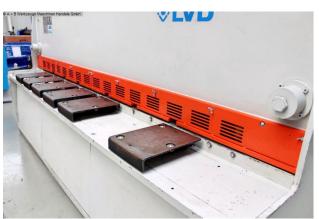

## LVD HST-E 31/6 MNC 10 (1008-9325362)

Control type NC

Construction year 2000

**Machine no.** 1008-9325362

Make LVD

**Location**Ahaus

## Equipment:

- electro-hydraulic, slide-guided sheet metal shear
- LVD NC control unit -MNC 10-
- \* front control panel, swiveling at the front left
- electro-hydraulic cutting angle adjustment
- electro-hydraulic cutting gap adjustment
- electro-motorized rear stop, with ball screws
- 1x extra long side stop with T-slot + mm scale & 1x support foot
- 2x front support arms with mm scale
- ball rollers + recessed grips in the support table
- front finger guard
- 1x freely movable foot switch
- operating instructions (PDF)
- \* Special accessories included:
- pneumatic sheet holding device for thin sheet metal cuts
- \* including ball rollers

## **Machine attributes**

sheet width: 3100 mm plate thickness: 6.35 mm thickness at "Niro-steel": 4.00 mm cutting angle: 0.5 - 2.5 ° cutting gap adjustment: 0.05 - 0.8 mm no. of strokes: 12 - 50 Hub/min back stop - adjustable: 1000 mm Control: MNC 10 oil volume: 120 ltr. engine output: 9.5 kW weight: 7000 kg.