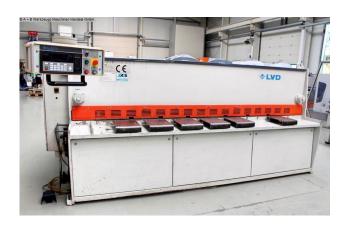

## LVD HST-E 31/6 MNC 10 (1008-9325362)

Control type NC

Construction year 2000

**Machine no.** 1008-9325362

Make LVD

**Location**Ahaus

## Equipment:

- electro-hydraulic, slide-guided sheet metal shear
- LVD NC control unit -MNC 10-
- \* front control panel, swiveling at the front left
- electro-hydraulic cutting angle adjustment
- electro-hydraulic cutting gap adjustment
- electro-motorized rear stop, with ball screws
- 1x extra long side stop with T-slot + mm scale & 1x support foot
- 2x front support arms with mm scale
- ball rollers + recessed grips in the support table
- front finger guard
- 1x freely movable foot switch
- operating instructions (PDF)
- \* Special accessories included:
- pneumatic sheet holding device for thin sheet metal cuts
- \* including ball rollers

## **Machine attributes**

sheet width: 3100 mm plate thickness: 6.35 mm thickness at "Niro-steel": 4.00 mm cutting angle: 0.5 - 2.5 ° cutting gap adjustment: 0.05 - 0.8 mm no. of strokes: 12 - 50 Hub/min back stop - adjustable: 1000 mm Control: MNC 10 oil volume: 120 ltr. engine output: 9.5 kW weight: 7000 kg.