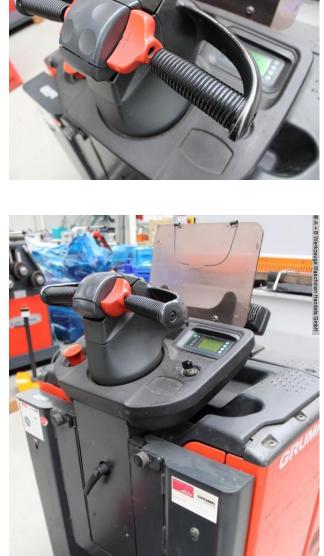

## LINDE P 30 (1008-956363)

Control type konventionell

Machine no. 1008-956363

**Make** LINDE

Location Ahaus

- \*\* Tugs were used by BOSCH (DE)!!
- \*\* Battery was ?boosted? in 04/2024

Maneuver and transport agilely and safely in narrow aisles The P30 electric tractor and platform truck from Linde Material Handling is suitable for flexible and safe transport processes on small and medium-sized businesses Distances ? even and especially when there is little space available. The Vehicle has precise and self-centering power steering that the driver safely controlled with an ergonomic two-handed handle. Also relieved The compact design of the P30 allows you to maneuver in narrow aisles. The powerful three-phase motor accelerates quickly to the maximum Speed. Ensure a comfortable and secure stand while driving the adjustable backrest and the fully suspended standing platform non-slip floor covering. The maximum towing capacity of the P30 is three tonnes. It reaches a top speed of 10 kilometers per hour.

Furnishing :

- 4 millimeter thick steel chassis
- Two-grip handlebar design

- LINDE battery charger

\* Machine link: