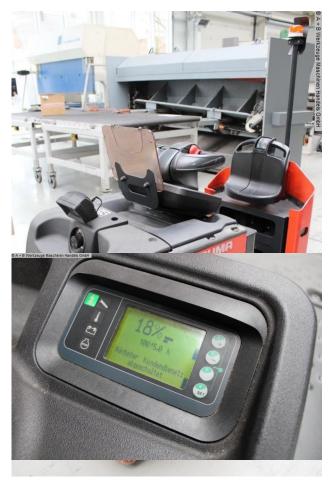

## LINDE P 30 (1008-956363)

Control type konventionell

Machine no. 1008-956363

**Make** LINDE

Location Ahaus

- \*\* Tugs were used by BOSCH (DE)!!
- \*\* Battery was ?boosted? in 04/2024

Maneuver and transport agilely and safely in narrow aisles The P30 electric tractor and platform truck from Linde Material Handling is suitable for flexible and safe transport processes on small and medium-sized businesses Distances ? even and especially when there is little space available. The Vehicle has precise and self-centering power steering that the driver safely controlled with an ergonomic two-handed handle. Also relieved The compact design of the P30 allows you to maneuver in narrow aisles. The powerful three-phase motor accelerates quickly to the maximum Speed. Ensure a comfortable and secure stand while driving the adjustable backrest and the fully suspended standing platform non-slip floor covering. The maximum towing capacity of the P30 is three tonnes. It reaches a top speed of 10 kilometers per hour.

Furnishing :

- 4 millimeter thick steel chassis
- Two-grip handlebar design

- LINDE battery charger

\* Machine link: