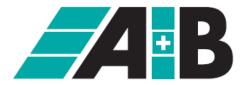

## LINDE P 30 (1008-956363)

Control type konventionell

Machine no. 1008-956363

**Make** LINDE

Location Ahaus

- \*\* Tugs were used by BOSCH (DE)!!
- \*\* Battery was ?boosted? in 04/2024

Maneuver and transport agilely and safely in narrow aisles The P30 electric tractor and platform truck from Linde Material Handling is suitable for flexible and safe transport processes on small and medium-sized businesses Distances ? even and especially when there is little space available. The Vehicle has precise and self-centering power steering that the driver safely controlled with an ergonomic two-handed handle. Also relieved The compact design of the P30 allows you to maneuver in narrow aisles. The powerful three-phase motor accelerates quickly to the maximum Speed. Ensure a comfortable and secure stand while driving the adjustable backrest and the fully suspended standing platform non-slip floor covering. The maximum towing capacity of the P30 is three tonnes. It reaches a top speed of 10 kilometers per hour.

## **Machine attributes**

weight max.: speed: Number of working hours: weight of the machine ca.: 3000 kg max. 10.0 km/h 10.015 h ca. 1000 kg