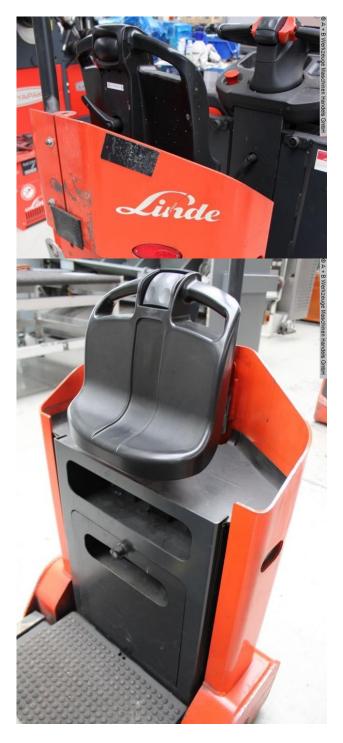

## LINDE P 30 (1008-956363)

Control type konventionell

Machine no. 1008-956363

**Make** LINDE

Location Ahaus

- \*\* Tugs were used by BOSCH (DE)!!
- \*\* Battery was ?boosted? in 04/2024

Maneuver and transport agilely and safely in narrow aisles The P30 electric tractor and platform truck from Linde Material Handling is suitable for flexible and safe transport processes on small and medium-sized businesses Distances ? even and especially when there is little space available. The Vehicle has precise and self-centering power steering that the driver safely controlled with an ergonomic two-handed handle. Also relieved The compact design of the P30 allows you to maneuver in narrow aisles. The powerful three-phase motor accelerates quickly to the maximum Speed. Ensure a comfortable and secure stand while driving the adjustable backrest and the fully suspended standing platform non-slip floor covering. The maximum towing capacity of the P30 is three tonnes. It reaches a top speed of 10 kilometers per hour.

Furnishing :

- 4 millimeter thick steel chassis
- Two-grip handlebar design

- LINDE battery charger

\* Machine link:

## **Machine attributes**

weight max.: speed: Number of working hours: weight of the machine ca.: 3000 kg max. 10.0 km/h 10.015 h ca. 1000 kg

## Machine images

Rottweg 17 • D 48683 Ahaus Tel. (0 25 61) 93 84-0 Fax (0 25 61) 93 84 36 Internet: www.ab-maschinen.de E-Mail: info@ab-maschinen.de Schweißtechnik Lagereinrichtungen Industriebedarf Werksvertretungen Gebrauchtmaschinen