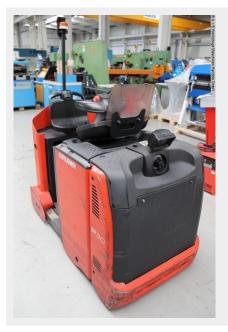

## LINDE P 30 (1008-956363)

Control type konventionell

Machine no. 1008-956363

**Make** LINDE

Location Ahaus

- \*\* Tugs were used by BOSCH (DE)!!
- \*\* Battery was ?boosted? in 04/2024

Maneuver and transport agilely and safely in narrow aisles The P30 electric tractor and platform truck from Linde Material Handling is suitable for flexible and safe transport processes on small and medium-sized businesses Distances ? even and especially when there is little space available. The Vehicle has precise and self-centering power steering that the driver safely controlled with an ergonomic two-handed handle. Also relieved The compact design of the P30 allows you to maneuver in narrow aisles. The powerful three-phase motor accelerates quickly to the maximum Speed. Ensure a comfortable and secure stand while driving the adjustable backrest and the fully suspended standing platform non-slip floor covering. The maximum towing capacity of the P30 is three tonnes. It reaches a top speed of 10 kilometers per hour.

## **Machine attributes**

weight max.: speed: Number of working hours: weight of the machine ca.: 3000 kg max. 10.0 km/h 10.015 h ca. 1000 kg