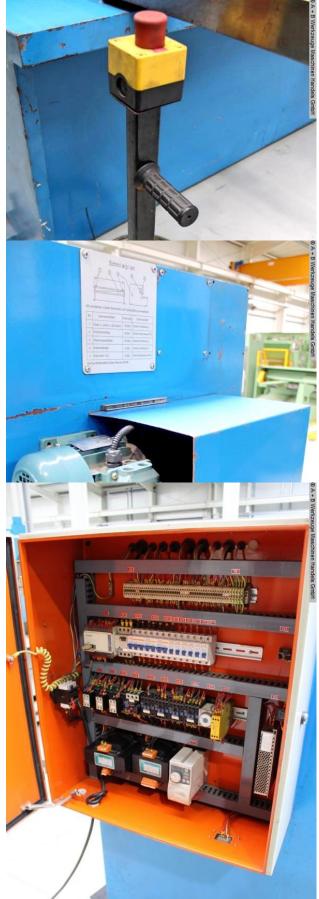

## Furnishing:

- electro-hydraulic swing cutting shears
- KNUTH "EASY-VIEW" touch CNC positioning control
- \* Robust back gauge with high-quality ball screws
- Machine frame & knife bar made of sturdy welded construction
- The proven swing-cut design allows for a small knife angle
- \* for optimal cutting quality and minimal distortion on the workpiece
- hydraulically acting hold-down devices
- electro-motoric cutting gap adjustment
- continuous adjustment of the cutting length for short strokes
- Machine side stand with projection
- 1x long side stop, including tilting cam and mm scale
- 3x front support arms
- Support table including ball rollers
- rear protective device (safety doors)

- front finger/encroachment protection

- 1x freely movable foot switch including emergency stop button
- "CE" marking
- User manual (PDF)
- \* Machine link:

http://mhp.logotech.de/hpm/v7/Datenblatt/datenblatt.php?machineno=1008-9325321

## Machine attributes

| sheet width:            | 3200 mm               |
|-------------------------|-----------------------|
| plate thickness:        | 0.5 - 6.0 mm          |
| cutting angle:          | 1° 30 °               |
| no. of strokes:         | 14 Hub/min            |
| back stop - adjustable: | max. 1000 mm          |
| down holder:            | 13 Stück              |
| work height max .:      | 800 mm                |
| Control:                | "EASY-VIEW"           |
| oil volume:             | 270 I                 |
| voltage:                | 400 V                 |
| engine output:          | 7.5 kW                |
| weight:                 | 6100 kg               |
| range L-W-H:            | 4010 x 1610 x 1620 mm |