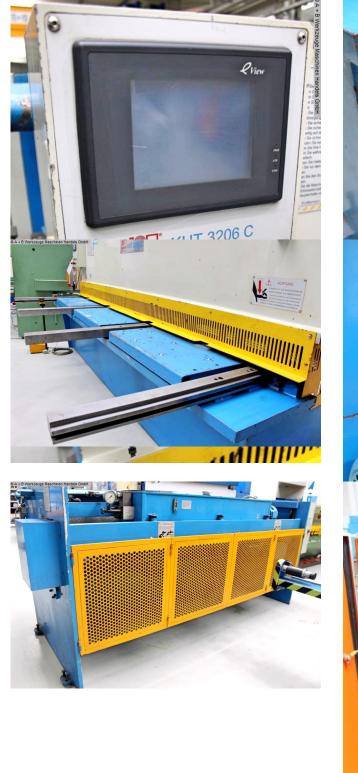

## Furnishing:

- electro-hydraulic swing cutting shears
- KNUTH "EASY-VIEW" touch CNC positioning control
- \* Robust back gauge with high-quality ball screws
- Machine frame & knife bar made of sturdy welded construction
- The proven swing-cut design allows for a small knife angle
- \* for optimal cutting quality and minimal distortion on the workpiece
- hydraulically acting hold-down devices
- electro-motoric cutting gap adjustment
- continuous adjustment of the cutting length for short strokes
- Machine side stand with projection
- 1x long side stop, including tilting cam and mm scale
- 3x front support arms
- Support table including ball rollers
- rear protective device (safety doors)

- front finger/encroachment protection

- 1x freely movable foot switch including emergency stop button
- "CE" marking
- User manual (PDF)
- \* Machine link:

http://mhp.logotech.de/hpm/v7/Datenblatt/datenblatt.php?machineno=1008-9325321

## Machine images

Rottweg 17 • D 48683 Ahaus Tel. (0 25 61) 93 84-0 Fax (0 25 61) 93 84 36 Internet: www.ab-maschinen.de E-Mail: info@ab-maschinen.de Schweißtechnik Lagereinrichtungen Industriebedarf Werksvertretungen Gebrauchtmaschinen