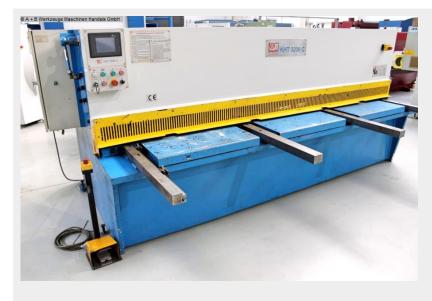

## KNUTH KHT 3206 C (1008-9325321)

Control type CNC

**Construction year** 2004

Machine no. 1008-9325321

**Make** KNUTH

Location Ahaus

- \*\* from a maintenance workshop good condition (!!)
- \*\* was only used sporadically according to the previous seller
- \*\* New price ~ 35.000 euros

## Furnishing:

- electro-hydraulic swing cutting shears
- KNUTH "EASY-VIEW" touch CNC positioning control
- \* Robust back gauge with high-quality ball screws
- Machine frame & knife bar made of sturdy welded construction
- The proven swing-cut design allows for a small knife angle
- \* for optimal cutting quality and minimal distortion on the workpiece
- hydraulically acting hold-down devices
- electro-motoric cutting gap adjustment
- continuous adjustment of the cutting length for short strokes
- Machine side stand with projection
- 1x long side stop, including tilting cam and mm scale
- 3x front support arms
- Support table including ball rollers
- rear protective device (safety doors)

## Machine attributes

| sheet width:            | 3200 mm               |
|-------------------------|-----------------------|
| plate thickness:        | 0.5 - 6.0 mm          |
| cutting angle:          | 1° 30 °               |
| no. of strokes:         | 14 Hub/min            |
| back stop - adjustable: | max. 1000 mm          |
| down holder:            | 13 Stück              |
| work height max .:      | 800 mm                |
| Control:                | "EASY-VIEW"           |
| oil volume:             | 270 I                 |
| voltage:                | 400 V                 |
| engine output:          | 7.5 kW                |
| weight:                 | 6100 kg               |
| range L-W-H:            | 4010 x 1610 x 1620 mm |