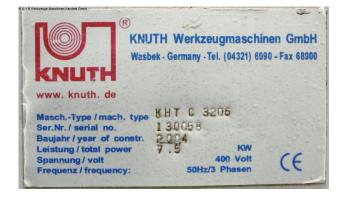

## KNUTH KHT 3206 C (1008-9325321)

Control type CNC

**Construction year** 2004

Machine no. 1008-9325321

**Make** KNUTH

Location Ahaus

- \*\* from a maintenance workshop good condition (!!)
- \*\* was only used sporadically according to the previous seller
- \*\* New price ~ 35.000 euros

## Machine attributes

| sheet width:            | 3200 mm               |
|-------------------------|-----------------------|
| plate thickness:        | 0.5 - 6.0 mm          |
| cutting angle:          | 1° 30 °               |
| no. of strokes:         | 14 Hub/min            |
| back stop - adjustable: | max. 1000 mm          |
| down holder:            | 13 Stück              |
| work height max .:      | 800 mm                |
| Control:                | "EASY-VIEW"           |
| oil volume:             | 270 I                 |
| voltage:                | 400 V                 |
| engine output:          | 7.5 kW                |
| weight:                 | 6100 kg               |
| range L-W-H:            | 4010 x 1610 x 1620 mm |