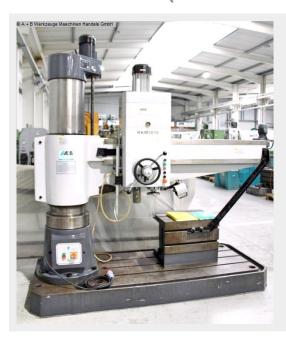

## KAMI RKM 5016 (1008-9111006)

Control type konventionell

Construction year 2021

**Machine no.** 1008-9111006

Make KAMI

**Location** Ahaus

- \*\* current new price approx. 20.000 euros
- \*\* machine has rarely been used (!!)
- \*\* special price on request
- in checked condition machine video https://www.youtube.com/watch?v=BctgQK3tMHE

## Description / equipment:

- guideways hardened and ground
- motorized height adjustment
- hydraulically switched feed and spindle gear
- hydraulic and mechanical clamps
- hardened and ground gears
- ground base plate
- thick-walled, ground column
- height adjustment of the boom arm with lifting motor
- boom arm and drill head with hydraulic clamping
- hardened and ground gears running in an oil bath
- guideways on the boom hardened and ground

## **Machine attributes**

bore capacity in steel (diameter): 50.0 mm

arm length: 350 - 1600 mm turning speeds: 25 -2000 U/min

spindle taper MT: 5 MK

base plate: 1700 x 980 mm

threading: 42 M quill stroke: 315 mm