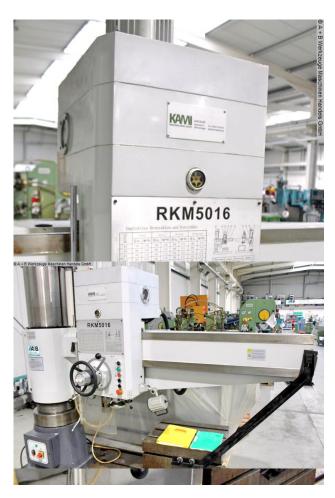

## KAMI RKM 5016 (1008-9111006)

Control type konventionell

Construction year 2021

**Machine no.** 1008-9111006

Make KAMI

**Location** Ahaus

- \*\* current new price approx. 20.000 euros
- \*\* machine has rarely been used (!!)
- \*\* special price on request
- in checked condition machine video https://www.youtube.com/watch?v=BctgQK3tMHE

## Description / equipment:

- guideways hardened and ground
- motorized height adjustment
- hydraulically switched feed and spindle gear
- hydraulic and mechanical clamps
- hardened and ground gears
- ground base plate
- thick-walled, ground column
- height adjustment of the boom arm with lifting motor
- boom arm and drill head with hydraulic clamping
- hardened and ground gears running in an oil bath
- guideways on the boom hardened and ground

## **Machine attributes**

bore capacity in steel (diameter): 50.0 mm

arm length: 350 - 1600 mm turning speeds: 25 -2000 U/min

spindle taper MT: 5 MK

base plate: 1700 x 980 mm

threading: 42 M quill stroke: 315 mm