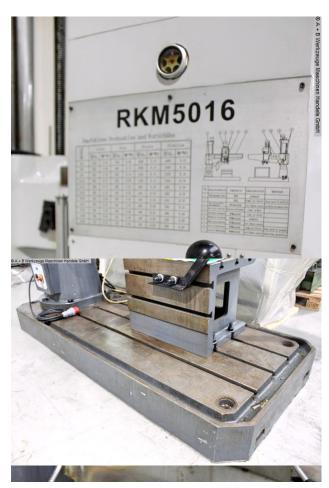

## **Machine attributes**

bore capacity in steel (diameter): 50.0 mm

arm length: 350 - 1600 mm turning speeds: 25 -2000 U/min

spindle taper MT: 5 MK

base plate: 1700 x 980 mm

threading: 42 M quill stroke: 315 mm

spindle feeds:: 0.04 - 3.2 mm/U

swivellable: 360 °

distance spindle nose and table: 350 - 1250 mm

total power requirement: 3.5 kW weight of the machine ca.: 3500 kg.

range L-W-H: 2490 x 1050 x 2835 mm

- automatic spindle feed
- 1x cube table 630 x 500 x 500 mm