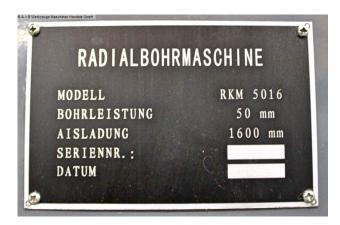

## **Machine attributes**

bore capacity in steel (diameter): 50.0 mm

arm length: 350 - 1600 mm turning speeds: 25 -2000 U/min

spindle taper MT: 5 MK

base plate: 1700 x 980 mm

threading: 42 M quill stroke: 315 mm

spindle feeds:: 0.04 - 3.2 mm/U

swivellable: 360 °

distance spindle nose and table: 350 - 1250 mm

total power requirement: 3.5 kW weight of the machine ca.: 3500 kg.

range L-W-H: 2490 x 1050 x 2835 mm