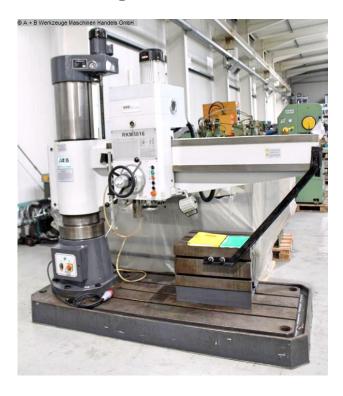

## KAMI RKM 5016 (1008-9111006)

Control type konventionell

Construction year 2021

**Machine no.** 1008-9111006

Make KAMI

**Location** Ahaus

- \*\* current new price approx. 20.000 euros
- \*\* machine has rarely been used (!!)
- \*\* special price on request
- in checked condition machine video https://www.youtube.com/watch?v=BctgQK3tMHE

## Description / equipment:

- guideways hardened and ground
- motorized height adjustment
- hydraulically switched feed and spindle gear
- hydraulic and mechanical clamps
- hardened and ground gears
- ground base plate
- thick-walled, ground column
- height adjustment of the boom arm with lifting motor
- boom arm and drill head with hydraulic clamping
- hardened and ground gears running in an oil bath
- guideways on the boom hardened and ground

## **Machine attributes**

bore capacity in steel (diameter): 50.0 mm

arm length: 350 - 1600 mm turning speeds: 25 -2000 U/min

spindle taper MT: 5 MK

base plate: 1700 x 980 mm

threading: 42 M quill stroke: 315 mm