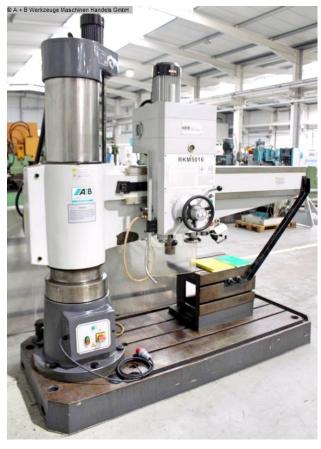

## KAMI RKM 5016 (1008-9111006)

Control type konventionell

Construction year 2021

**Machine no.** 1008-9111006

Make KAMI

**Location** Ahaus

- \*\* current new price approx. 20.000 euros
- \*\* machine has rarely been used (!!)
- \*\* special price on request
- in checked condition machine video https://www.youtube.com/watch?v=BctgQK3tMHE

## Description / equipment:

- guideways hardened and ground
- motorized height adjustment
- hydraulically switched feed and spindle gear
- hydraulic and mechanical clamps
- hardened and ground gears
- ground base plate
- thick-walled, ground column
- height adjustment of the boom arm with lifting motor
- boom arm and drill head with hydraulic clamping
- hardened and ground gears running in an oil bath
- guideways on the boom hardened and ground

## **Machine attributes**

bore capacity in steel (diameter): 50.0 mm

arm length: 350 - 1600 mm turning speeds: 25 -2000 U/min

spindle taper MT: 5 MK

base plate: 1700 x 980 mm

threading: 42 M quill stroke: 315 mm