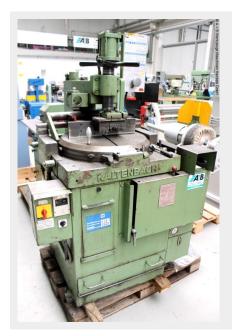

## KALTENBACH KKS 400 H (1008-9164083)

Control type konventionell

**Machine no.** 1008-9164083

Make KALTENBACH

**Location**Ahaus

## Equipment:

- robust cold circular saw with powerful drive
- electro-hydraulic metal circular saw "underfloor"
- \* Underfloor = saw blade feed from below
- electro-hydraulic material hold-down device
- \* manual fine feed
- mitre adjustment on both sides via large turntable
- \* including analogue degree display
- stepless feed adjustment of the saw blade
- all gears are hardened and flank ground
- entire gear runs in an oil bath
- all bearings have roller bearings
- pole-changing motor
- proven saw blade guidance in a strong swivel bearing
- operating instructions (PDF)

## **Machine attributes**

saw blade diameter: Ø 400 mm

cutting diameter: 130 mm

capacity 90 degrees: square: 120 x 120 mm

capacity 90 degrees: flat: 315 x 40 mm

stroke: 150 mm

cutting speed: 10 - 30 m/min

total power requirement: 1.8 / 2.7 kW

## **Machine images**

weight of the machine ca.:

Rottweg 17 • D 48683 Ahaus Tel. (0 25 61) 93 84-0 Fax (0 25 61) 93 84 36 Internet: www.ab-maschinen.de E-Mail: info@ab-maschinen.de Schweißtechnik
Lagereinrichtungen
Industriebedarf
Werksvertretungen
Gebrauchtmaschinen