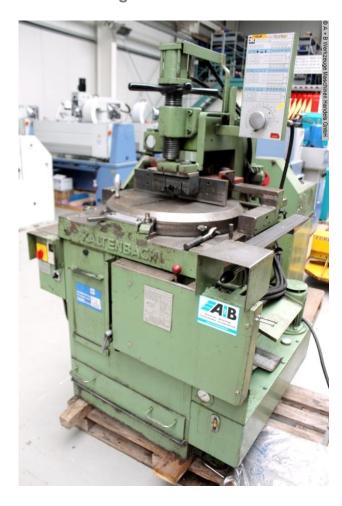

## KALTENBACH KKS 400 H (1008-9164083)

Control type konventionell

**Machine no.** 1008-9164083

Make KALTENBACH

**Location**Ahaus

## Equipment:

- robust cold circular saw with powerful drive
- electro-hydraulic metal circular saw "underfloor"
- \* Underfloor = saw blade feed from below
- electro-hydraulic material hold-down device
- \* manual fine feed
- mitre adjustment on both sides via large turntable
- \* including analogue degree display
- stepless feed adjustment of the saw blade
- all gears are hardened and flank ground
- entire gear runs in an oil bath
- all bearings have roller bearings
- pole-changing motor
- proven saw blade guidance in a strong swivel bearing
- operating instructions (PDF)

## **Machine attributes**

saw blade diameter: Ø 400 mm

cutting diameter: 130 mm

capacity 90 degrees: square: 120 x 120 mm

capacity 90 degrees: flat: 315 x 40 mm

stroke: 150 mm

cutting speed: 10 - 30 m/min

total power requirement: 1.8 / 2.7 kW

## **Machine images**

weight of the machine ca.:

Rottweg 17 • D 48683 Ahaus Tel. (0 25 61) 93 84-0 Fax (0 25 61) 93 84 36 Internet: www.ab-maschinen.de E-Mail: info@ab-maschinen.de Schweißtechnik
Lagereinrichtungen
Industriebedarf
Werksvertretungen
Gebrauchtmaschinen