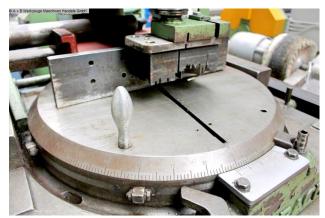

## Equipment:

- robust cold circular saw with powerful drive
- electro-hydraulic metal circular saw "underfloor"
- \* Underfloor = saw blade feed from below
- electro-hydraulic material hold-down device
- \* manual fine feed
- mitre adjustment on both sides via large turntable
- \* including analogue degree display
- stepless feed adjustment of the saw blade
- all gears are hardened and flank ground
- entire gear runs in an oil bath
- all bearings have roller bearings
- pole-changing motor
- proven saw blade guidance in a strong swivel bearing
- operating instructions (PDF)

## **Machine attributes**

saw blade diameter: Ø 400 mm

cutting diameter: 130 mm

capacity 90 degrees: square: 120 x 120 mm

capacity 90 degrees: flat: 315 x 40 mm

stroke: 150 mm

cutting speed: 10 - 30 m/min

total power requirement: 1.8 / 2.7 kW

## **Machine images**

weight of the machine ca.:

Rottweg 17 • D 48683 Ahaus Tel. (0 25 61) 93 84-0 Fax (0 25 61) 93 84 36 Internet: www.ab-maschinen.de E-Mail: info@ab-maschinen.de Schweißtechnik
Lagereinrichtungen
Industriebedarf
Werksvertretungen
Gebrauchtmaschinen