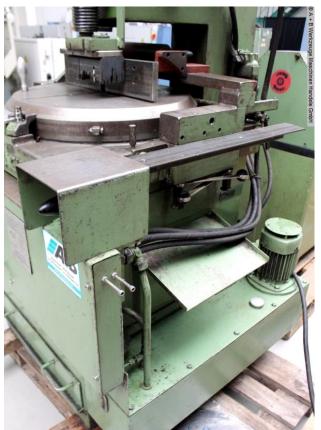

## Equipment:

- robust cold circular saw with powerful drive
- electro-hydraulic metal circular saw "underfloor"
- \* Underfloor = saw blade feed from below
- electro-hydraulic material hold-down device
- \* manual fine feed
- mitre adjustment on both sides via large turntable
- \* including analogue degree display
- stepless feed adjustment of the saw blade
- all gears are hardened and flank ground
- entire gear runs in an oil bath
- all bearings have roller bearings
- pole-changing motor
- proven saw blade guidance in a strong swivel bearing
- operating instructions (PDF)

## **Machine attributes**

saw blade diameter: Ø 400 mm

cutting diameter: 130 mm

capacity 90 degrees: square: 120 x 120 mm

capacity 90 degrees: flat: 315 x 40 mm

stroke: 150 mm

cutting speed: 10 - 30 m/min

total power requirement: 1.8 / 2.7 kW

## **Machine images**

weight of the machine ca.:

Rottweg 17 • D 48683 Ahaus Tel. (0 25 61) 93 84-0 Fax (0 25 61) 93 84 36 Internet: www.ab-maschinen.de E-Mail: info@ab-maschinen.de Schweißtechnik
Lagereinrichtungen
Industriebedarf
Werksvertretungen
Gebrauchtmaschinen