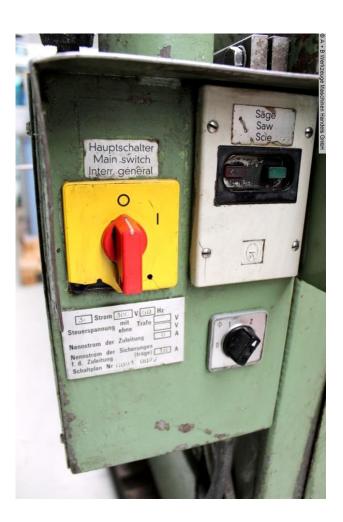

## Equipment:

- robust cold circular saw with powerful drive
- electro-hydraulic metal circular saw "underfloor"
- \* Underfloor = saw blade feed from below
- electro-hydraulic material hold-down device
- \* manual fine feed
- mitre adjustment on both sides via large turntable
- \* including analogue degree display
- stepless feed adjustment of the saw blade
- all gears are hardened and flank ground
- entire gear runs in an oil bath
- all bearings have roller bearings
- pole-changing motor
- proven saw blade guidance in a strong swivel bearing
- operating instructions (PDF)

## **Machine images**

weight of the machine ca.:

Rottweg 17 • D 48683 Ahaus Tel. (0 25 61) 93 84-0 Fax (0 25 61) 93 84 36 Internet: www.ab-maschinen.de E-Mail: info@ab-maschinen.de Schweißtechnik
Lagereinrichtungen
Industriebedarf
Werksvertretungen
Gebrauchtmaschinen