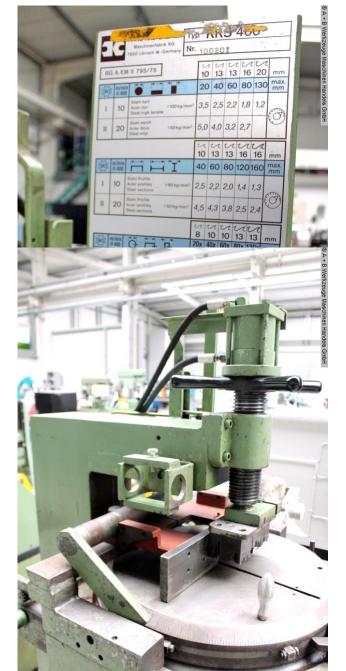

## **Machine attributes**

saw blade diameter: Ø 400 mm

cutting diameter: 130 mm

capacity 90 degrees: square: 120 x 120 mm

capacity 90 degrees: flat: 315 x 40 mm

stroke: 150 mm

cutting speed: 10 - 30 m/min

total power requirement: 1.8 / 2.7 kW

## **Machine images**

weight of the machine ca.:

Rottweg 17 • D 48683 Ahaus Tel. (0 25 61) 93 84-0 Fax (0 25 61) 93 84 36 Internet: www.ab-maschinen.de E-Mail: info@ab-maschinen.de Schweißtechnik
Lagereinrichtungen
Industriebedarf
Werksvertretungen
Gebrauchtmaschinen