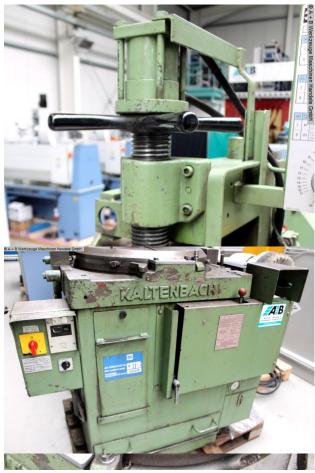

## KALTENBACH KKS 400 H (1008-9164083)

Control type konventionell

**Machine no.** 1008-9164083

Make KALTENBACH

**Location**Ahaus

## **Machine images**

weight of the machine ca.:

Rottweg 17 • D 48683 Ahaus Tel. (0 25 61) 93 84-0 Fax (0 25 61) 93 84 36 Internet: www.ab-maschinen.de E-Mail: info@ab-maschinen.de Schweißtechnik
Lagereinrichtungen
Industriebedarf
Werksvertretungen
Gebrauchtmaschinen