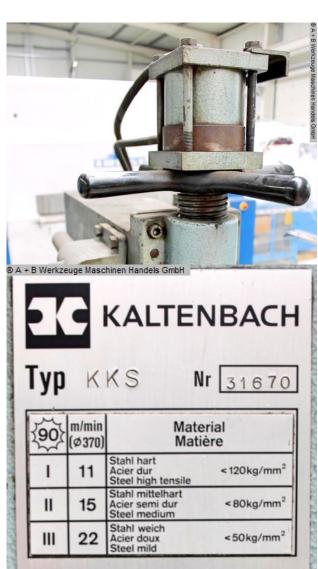

## **Machine attributes**

saw blade diameter: Ø 400 mm

cutting diameter: 130 mm

capacity 90 degrees: square: 120 x 120 mm

capacity 90 degrees: flat: 315 x 40 mm

stroke: 150 mm

cutting speed: 10 - 30 m/min

total power requirement: 1.8 / 2.7 kW