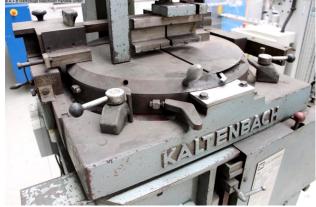

## Furnishing:

- robust cold circular saw with powerful drive
- electro-hydraulic metal circular saw "underfloor"
- \* Underfloor = saw blade delivery from below
- electro-hydraulic material hold-down device
- \* manual fine feed
- Miter adjustment on both sides via large turntable
- \* including analogue degree display
- continuous feed adjustment of the saw blade
- all gears are hardened and ground
- entire gearbox runs in an oil bath
- all bearing points have rolling bearings
- pole-changing motor
- Proven guidance of the saw blade in a strong pivot bearing
- Discharge roller conveyor including fastening
- User manual (PDF)
- \* Machine link:
- http://mhp.logotech.de/hpm/v7/Datenblatt/datenblatt.php?machineno=1008-9164097

## **Machine attributes**

saw blade diameter: Ø 400 mm

cutting diameter: 130 mm

capacity 90 degrees: square: 120 x 120 mm

capacity 90 degrees: flat: 315 x 40 mm

stroke: 150 mm

cutting speed: 10 - 30 m/min

total power requirement: 1.8 / 2.7 kW