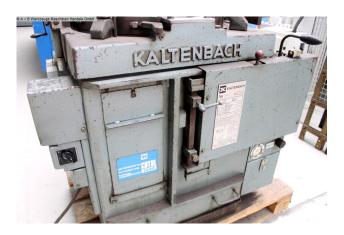

## KALTENBACH KKS 400 H (1008-9164097)

Control type konventionell

**Machine no.** 1008-9164097

Make KALTENBACH

**Location** Ahaus

## Furnishing:

- robust cold circular saw with powerful drive
- electro-hydraulic metal circular saw "underfloor"
- \* Underfloor = saw blade delivery from below
- electro-hydraulic material hold-down device
- \* manual fine feed
- Miter adjustment on both sides via large turntable
- \* including analogue degree display
- continuous feed adjustment of the saw blade
- all gears are hardened and ground
- entire gearbox runs in an oil bath
- all bearing points have rolling bearings
- pole-changing motor
- Proven guidance of the saw blade in a strong pivot bearing
- Discharge roller conveyor including fastening
- User manual (PDF)
- \* Machine link:
- http://mhp.logotech.de/hpm/v7/Datenblatt/datenblatt.php?machineno=1008-9164097

## **Machine attributes**

saw blade diameter: Ø 400 mm

cutting diameter: 130 mm

capacity 90 degrees: square: 120 x 120 mm

capacity 90 degrees: flat: 315 x 40 mm

stroke: 150 mm

cutting speed: 10 - 30 m/min

total power requirement: 1.8 / 2.7 kW