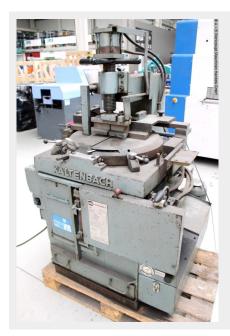

## KALTENBACH KKS 400 H (1008-9164097)

Control type konventionell

**Machine no.** 1008-9164097

Make KALTENBACH

**Location** Ahaus

## Furnishing:

- robust cold circular saw with powerful drive
- electro-hydraulic metal circular saw "underfloor"
- \* Underfloor = saw blade delivery from below
- electro-hydraulic material hold-down device
- \* manual fine feed
- Miter adjustment on both sides via large turntable
- \* including analogue degree display
- continuous feed adjustment of the saw blade
- all gears are hardened and ground
- entire gearbox runs in an oil bath
- all bearing points have rolling bearings
- pole-changing motor
- Proven guidance of the saw blade in a strong pivot bearing
- Discharge roller conveyor including fastening
- User manual (PDF)
- \* Machine link:
- http://mhp.logotech.de/hpm/v7/Datenblatt/datenblatt.php?machineno=1008-9164097

## **Machine attributes**

saw blade diameter: Ø 400 mm

cutting diameter: 130 mm

capacity 90 degrees: square: 120 x 120 mm

capacity 90 degrees: flat: 315 x 40 mm

stroke: 150 mm

cutting speed: 10 - 30 m/min

total power requirement: 1.8 / 2.7 kW