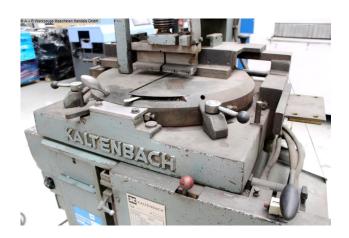

## Furnishing:

- robust cold circular saw with powerful drive
- electro-hydraulic metal circular saw "underfloor"
- \* Underfloor = saw blade delivery from below
- electro-hydraulic material hold-down device
- \* manual fine feed
- Miter adjustment on both sides via large turntable
- \* including analogue degree display
- continuous feed adjustment of the saw blade
- all gears are hardened and ground
- entire gearbox runs in an oil bath
- all bearing points have rolling bearings
- pole-changing motor
- Proven guidance of the saw blade in a strong pivot bearing
- Discharge roller conveyor including fastening
- User manual (PDF)
- \* Machine link:
- http://mhp.logotech.de/hpm/v7/Datenblatt/datenblatt.php?machineno=1008-9164097

## **Machine attributes**

saw blade diameter: Ø 400 mm

cutting diameter: 130 mm

capacity 90 degrees: square: 120 x 120 mm

capacity 90 degrees: flat: 315 x 40 mm

stroke: 150 mm

cutting speed: 10 - 30 m/min

total power requirement: 1.8 / 2.7 kW