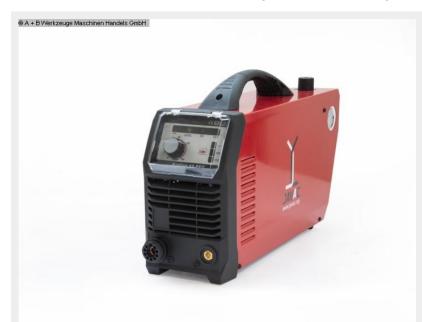

## JAVAC AVALON 40.1 PFC (1008-8459708)

Control type konventionell

**Machine no.** 1008-8459708

Make JAVAC

**Location** Ahaus

The Avalon 40.1 is a light, handy plasma cutting system with high Cutting performance and top cutting quality. Their light weight and simplicity Handling makes them the ideal candidate for crafts, workshops and Industry. Cuts carbon steel, stainless steel, aluminum, copper...

## **Machine attributes**

cutting range for steel to: 15.0 TS mm cutting range for steel to: 10.0 QS mm capacity at 100%: 25.0 Ampere cutting medium: Druckluft

output: von 20 - 40 Ampere

voltage: 230 V Air consumption: 230 l/min. output: Eingang 4.9 KW

weight: 8.0 kg

range L-W-H: 505 x 147 x 305 mm