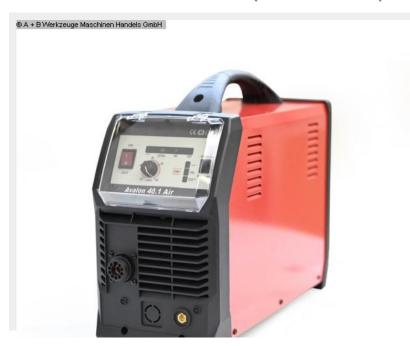

## JAVAC AVALON 40.1 AIR (1008-8459709)

Control type konventionell

**Machine no.** 1008-8459709

Make JAVAC

**Location** Ahaus

The Avalon 40.1 is a light, handy plasma cutting system with high Cutting performance and top cutting quality. Their light weight and simplicity Handling makes them the ideal candidate for crafts, workshops and Industry. Cuts carbon steel, stainless steel, aluminum, copper...

## Characteristics

- IGBT technology
- Active PFC technology for high duty cycle and energy efficiency
- Manual switch to activate airflow to test air pressure
- . without having to trigger the burner.
- Powerful compact system
- Intelligent protection function protects the plasma torch from damage
- \* such as incorrect air pressure, missing wearing parts, overloading of the
- . pilot arc

max. separation cut for carbon steel .. 12.0 mm Optimum cutting thickness carbon steel .. 8.0 mm Stainless steel .. 8.0 mm Aluminum .. 4.0 mm Copper .. 3.0 mm

Special equipment included:

- 1x ground cable 3 m
- 1x hand cutting torch // PT-60/6 with coaxial cable

## **Machine attributes**

cutting range for steel to:

cutting range for steel to:

8.0 QS mm

capacity at 100%:

30.0 Ampere

cutting medium:

Druckluft

output: von 20 - 40 Ampere output: Eingang 4.9 KW

voltage: 230 V weight: 17,9 kg

range L-W-H: 480 x 210 x 340 mm