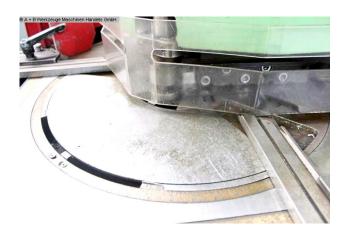

## Furnishing:

- robust hydraulic notching machine, with adjustable angle
- Adjustment range 30 120 degrees
- \* Adjustment with the 2x front handwheels
- hydraulic clamping and locking
- Infinitely adjustable cutting depth, with digital display
- 2x locking accuracy stop, with stop bars
- Stripper for sheet metal cutting
- Collecting container for clippings
- Freely movable foot pedal for triggering the stroke

## Machine attributes

| plate thickness:            | 4.0 mm                |
|-----------------------------|-----------------------|
| thickness at "Niro-steel":  | 3.0 mm                |
| blade length:               | 200 mm                |
| angle adjustable from - to: | 30 - 120 Grad         |
| no. of strokes:             | 60 Hub/min            |
| oil volume:                 | 60.0 ltr.             |
| table::                     | 1000 x 800 mm         |
| total power requirement:    | 2.62 kW               |
| weight:                     | 800 kg                |
| range L-W-H:                | 1000 x 1500 x 1440 mm |