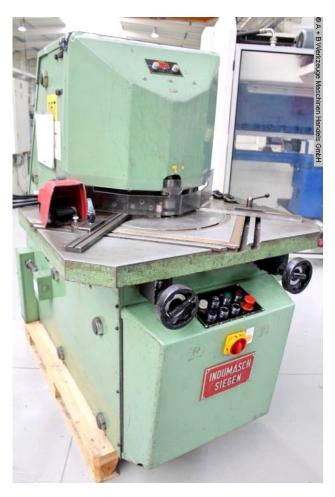

## INDUMASCH 200 H (1008-9397077)

Control type konventionell

Machine no. 1008-9397077

**Make** INDUMASCH

Location Ahaus

## Furnishing:

- robust hydraulic notching machine, with adjustable angle
- Adjustment range 30 120 degrees
- \* Adjustment with the 2x front handwheels
- hydraulic clamping and locking
- Infinitely adjustable cutting depth, with digital display
- 2x locking accuracy stop, with stop bars
- Stripper for sheet metal cutting
- Collecting container for clippings
- Freely movable foot pedal for triggering the stroke

## Machine attributes

| plate thickness:            | 4.0 mm                |
|-----------------------------|-----------------------|
| thickness at "Niro-steel":  | 3.0 mm                |
| blade length:               | 200 mm                |
| angle adjustable from - to: | 30 - 120 Grad         |
| no. of strokes:             | 60 Hub/min            |
| oil volume:                 | 60.0 ltr.             |
| table::                     | 1000 x 800 mm         |
| total power requirement:    | 2.62 kW               |
| weight:                     | 800 kg                |
| range L-W-H:                | 1000 x 1500 x 1440 mm |