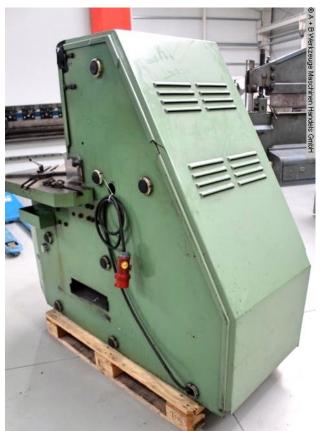

## INDUMASCH 200 H (1008-9397077)

Control type konventionell

Machine no. 1008-9397077

**Make** INDUMASCH

Location Ahaus

## Furnishing:

- robust hydraulic notching machine, with adjustable angle
- Adjustment range 30 120 degrees
- \* Adjustment with the 2x front handwheels
- hydraulic clamping and locking
- Infinitely adjustable cutting depth, with digital display
- 2x locking accuracy stop, with stop bars
- Stripper for sheet metal cutting
- Collecting container for clippings
- Freely movable foot pedal for triggering the stroke

## Machine attributes

| plate thickness:            | 4.0 mm                |
|-----------------------------|-----------------------|
| thickness at "Niro-steel":  | 3.0 mm                |
| blade length:               | 200 mm                |
| angle adjustable from - to: | 30 - 120 Grad         |
| no. of strokes:             | 60 Hub/min            |
| oil volume:                 | 60.0 ltr.             |
| table::                     | 1000 x 800 mm         |
| total power requirement:    | 2.62 kW               |
| weight:                     | 800 kg                |
| range L-W-H:                | 1000 x 1500 x 1440 mm |