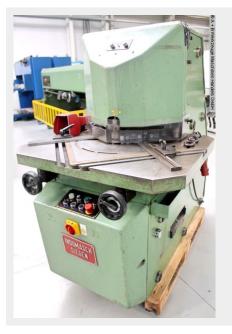

## INDUMASCH 200 H (1008-9397077)

Control type konventionell

Machine no. 1008-9397077

**Make** INDUMASCH

Location Ahaus

## Furnishing:

- robust hydraulic notching machine, with adjustable angle
- Adjustment range 30 120 degrees
- \* Adjustment with the 2x front handwheels
- hydraulic clamping and locking
- Infinitely adjustable cutting depth, with digital display
- 2x locking accuracy stop, with stop bars
- Stripper for sheet metal cutting
- Collecting container for clippings
- Freely movable foot pedal for triggering the stroke

## Machine attributes

| plate thickness:            | 4.0 mm                |
|-----------------------------|-----------------------|
| thickness at "Niro-steel":  | 3.0 mm                |
| blade length:               | 200 mm                |
| angle adjustable from - to: | 30 - 120 Grad         |
| no. of strokes:             | 60 Hub/min            |
| oil volume:                 | 60.0 ltr.             |
| table::                     | 1000 x 800 mm         |
| total power requirement:    | 2.62 kW               |
| weight:                     | 800 kg                |
| range L-W-H:                | 1000 x 1500 x 1440 mm |