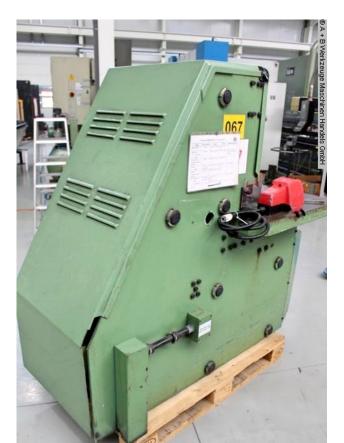

## INDUMASCH 200 H (1008-9397077)

Control type konventionell

Machine no. 1008-9397077

**Make** INDUMASCH

Location Ahaus

## Furnishing:

- robust hydraulic notching machine, with adjustable angle
- Adjustment range 30 120 degrees
- \* Adjustment with the 2x front handwheels
- hydraulic clamping and locking
- Infinitely adjustable cutting depth, with digital display
- 2x locking accuracy stop, with stop bars
- Stripper for sheet metal cutting
- Collecting container for clippings
- Freely movable foot pedal for triggering the stroke

## Machine attributes

| plate thickness:            | 4.0 mm                |
|-----------------------------|-----------------------|
| thickness at "Niro-steel":  | 3.0 mm                |
| blade length:               | 200 mm                |
| angle adjustable from - to: | 30 - 120 Grad         |
| no. of strokes:             | 60 Hub/min            |
| oil volume:                 | 60.0 ltr.             |
| table::                     | 1000 x 800 mm         |
| total power requirement:    | 2.62 kW               |
| weight:                     | 800 kg                |
| range L-W-H:                | 1000 x 1500 x 1440 mm |