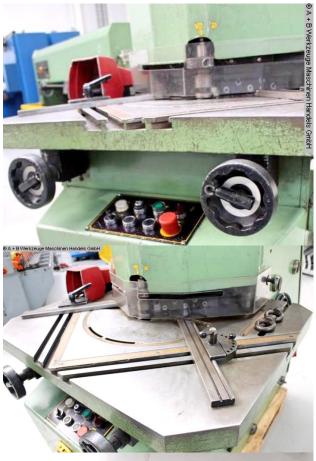

## INDUMASCH 200 H (1008-9397077)

Control type konventionell

Machine no. 1008-9397077

**Make** INDUMASCH

Location Ahaus

## Furnishing:

- robust hydraulic notching machine, with adjustable angle
- Adjustment range 30 120 degrees
- \* Adjustment with the 2x front handwheels
- hydraulic clamping and locking
- Infinitely adjustable cutting depth, with digital display
- 2x locking accuracy stop, with stop bars
- Stripper for sheet metal cutting
- Collecting container for clippings
- Freely movable foot pedal for triggering the stroke

## Machine attributes

| plate thickness:            | 4.0 mm                |
|-----------------------------|-----------------------|
| thickness at "Niro-steel":  | 3.0 mm                |
| blade length:               | 200 mm                |
| angle adjustable from - to: | 30 - 120 Grad         |
| no. of strokes:             | 60 Hub/min            |
| oil volume:                 | 60.0 ltr.             |
| table::                     | 1000 x 800 mm         |
| total power requirement:    | 2.62 kW               |
| weight:                     | 800 kg                |
| range L-W-H:                | 1000 x 1500 x 1440 mm |