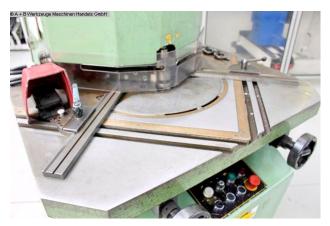

## Furnishing:

- robust hydraulic notching machine, with adjustable angle
- Adjustment range 30 120 degrees
- \* Adjustment with the 2x front handwheels
- hydraulic clamping and locking
- Infinitely adjustable cutting depth, with digital display
- 2x locking accuracy stop, with stop bars
- Stripper for sheet metal cutting
- Collecting container for clippings
- Freely movable foot pedal for triggering the stroke