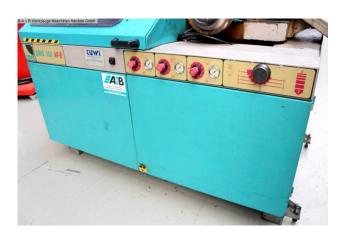

## Furnishing:

- CNC fully automatic / vertically guided metal circular saw
- swiveling CNC control, front left

- \* Entry of parameters such as quantities and material lengths
- Precision prism guide of the gear head, laterally adjustable
- Hydro-pneumatic control of the saw unit
- with automatic material feed & quantity specification
- \* electro-pneumatic material feed unit
- Smooth-running, powerful worm drive
- \* with large transmission ratio
- with miter adjustment via large turntable
- continuous saw blade lowering
- pneumatic material clamping
- Stable base with built-in automatic cooling and large chip drawer
- Micro spray device for stainless steel cuts (untested)
- Safety device for feed device (hood)
- Saw blade guard
- User manual (PDF)
- \* Machine link :

## **Machine attributes**

saw blade diameter: 350 mm cutting diameter: 110 mm capacity 90 degrees: flat: 180 x 85 mm capacity 45 degrees: round: 105 mm capacity 45 degrees: flat: 130 x 85 mm capacity 60 degrees: round: 105 mm capacity 60 degrees: flat: 90 x 85 mm turning speeds: 9-18-36-74 U/min vice: max. 180 mm Control: IMET CNC total power requirement: 1.5 / 2.2 kW weight: 710 kg