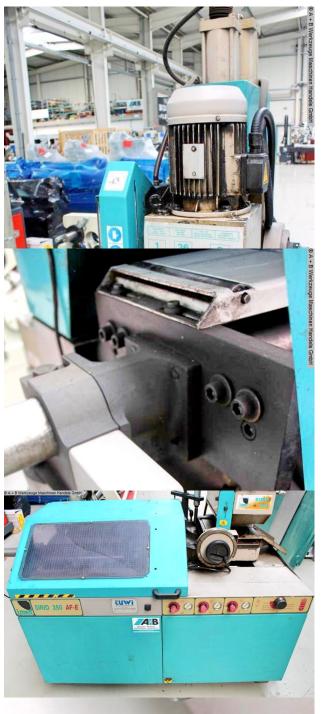

## Furnishing:

- CNC fully automatic / vertically guided metal circular saw
- swiveling CNC control, front left

- \* Entry of parameters such as quantities and material lengths
- Precision prism guide of the gear head, laterally adjustable
- Hydro-pneumatic control of the saw unit
- with automatic material feed & quantity specification
- \* electro-pneumatic material feed unit
- Smooth-running, powerful worm drive
- \* with large transmission ratio
- with miter adjustment via large turntable
- continuous saw blade lowering
- pneumatic material clamping
- Stable base with built-in automatic cooling and large chip drawer
- Micro spray device for stainless steel cuts (untested)
- Safety device for feed device (hood)
- Saw blade guard
- User manual (PDF)
- \* Machine link :

## **Machine attributes**

saw blade diameter: 350 mm cutting diameter: 110 mm capacity 90 degrees: flat: 180 x 85 mm capacity 45 degrees: round: 105 mm capacity 45 degrees: flat: 130 x 85 mm capacity 60 degrees: round: 105 mm capacity 60 degrees: flat: 90 x 85 mm turning speeds: 9-18-36-74 U/min vice: max. 180 mm Control: IMET CNC total power requirement: 1.5 / 2.2 kW weight: 710 kg