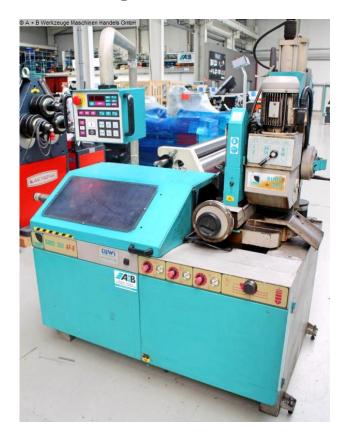

## IMET SIRIO 350 AF-E CEB (1008-9164086)

- **IMET** 
  - Location Ahaus

**Control type** 

Machine no. 1008-9164086

**Construction year** 

CNC

1998

Make

## Furnishing:

- CNC fully automatic / vertically guided metal circular saw
- swiveling CNC control, front left

- \* Entry of parameters such as quantities and material lengths
- Precision prism guide of the gear head, laterally adjustable
- Hydro-pneumatic control of the saw unit
- with automatic material feed & quantity specification
- \* electro-pneumatic material feed unit
- Smooth-running, powerful worm drive
- \* with large transmission ratio
- with miter adjustment via large turntable
- continuous saw blade lowering
- pneumatic material clamping
- Stable base with built-in automatic cooling and large chip drawer
- Micro spray device for stainless steel cuts (untested)
- Safety device for feed device (hood)
- Saw blade guard
- User manual (PDF)
- \* Machine link :

## **Machine attributes**

saw blade diameter: 350 mm cutting diameter: 110 mm capacity 90 degrees: flat: 180 x 85 mm capacity 45 degrees: round: 105 mm capacity 45 degrees: flat: 130 x 85 mm capacity 60 degrees: round: 105 mm capacity 60 degrees: flat: 90 x 85 mm turning speeds: 9-18-36-74 U/min vice: max. 180 mm Control: IMET CNC total power requirement: 1.5 / 2.2 kW weight: 710 kg