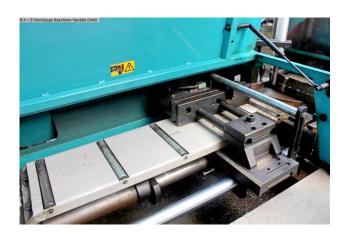

## Furnishing:

- CNC fully automatic / vertically guided metal circular saw
- swiveling CNC control, front left

- \* Entry of parameters such as quantities and material lengths
- Precision prism guide of the gear head, laterally adjustable
- Hydro-pneumatic control of the saw unit
- with automatic material feed & quantity specification
- \* electro-pneumatic material feed unit
- Smooth-running, powerful worm drive
- \* with large transmission ratio
- with miter adjustment via large turntable
- continuous saw blade lowering
- pneumatic material clamping
- Stable base with built-in automatic cooling and large chip drawer
- Micro spray device for stainless steel cuts (untested)
- Safety device for feed device (hood)
- Saw blade guard
- User manual (PDF)
- \* Machine link :

## **Machine attributes**

saw blade diameter: 350 mm cutting diameter: 110 mm capacity 90 degrees: flat: 180 x 85 mm capacity 45 degrees: round: 105 mm capacity 45 degrees: flat: 130 x 85 mm capacity 60 degrees: round: 105 mm capacity 60 degrees: flat: 90 x 85 mm turning speeds: 9-18-36-74 U/min vice: max. 180 mm Control: IMET CNC total power requirement: 1.5 / 2.2 kW weight: 710 kg