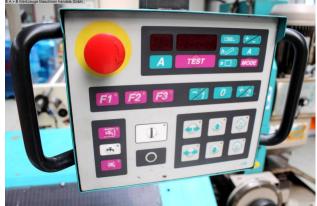

## Furnishing:

- CNC fully automatic / vertically guided metal circular saw
- swiveling CNC control, front left

- \* Entry of parameters such as quantities and material lengths
- Precision prism guide of the gear head, laterally adjustable
- Hydro-pneumatic control of the saw unit
- with automatic material feed & quantity specification
- \* electro-pneumatic material feed unit
- Smooth-running, powerful worm drive
- \* with large transmission ratio
- with miter adjustment via large turntable
- continuous saw blade lowering
- pneumatic material clamping
- Stable base with built-in automatic cooling and large chip drawer
- Micro spray device for stainless steel cuts (untested)
- Safety device for feed device (hood)
- Saw blade guard
- User manual (PDF)
- \* Machine link :

## **Machine attributes**

saw blade diameter: 350 mm cutting diameter: 110 mm capacity 90 degrees: flat: 180 x 85 mm capacity 45 degrees: round: 105 mm capacity 45 degrees: flat: 130 x 85 mm capacity 60 degrees: round: 105 mm capacity 60 degrees: flat: 90 x 85 mm turning speeds: 9-18-36-74 U/min vice: max. 180 mm Control: IMET CNC total power requirement: 1.5 / 2.2 kW weight: 710 kg