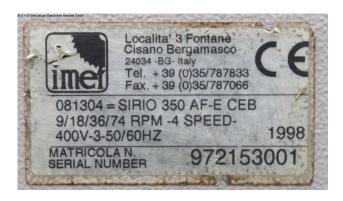

## IMET SIRIO 350 AF-E CEB (1008-9164086)

- **IMET** 
  - Location Ahaus

**Control type** 

Machine no. 1008-9164086

**Construction year** 

CNC

1998

Make

## **Machine attributes**

saw blade diameter: 350 mm cutting diameter: 110 mm capacity 90 degrees: flat: 180 x 85 mm capacity 45 degrees: round: 105 mm capacity 45 degrees: flat: 130 x 85 mm capacity 60 degrees: round: 105 mm capacity 60 degrees: flat: 90 x 85 mm turning speeds: 9-18-36-74 U/min vice: max. 180 mm Control: IMET CNC total power requirement: 1.5 / 2.2 kW weight: 710 kg