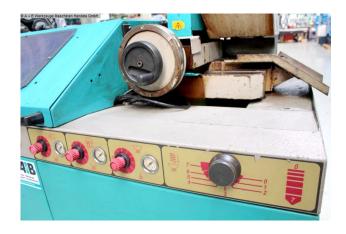

## Furnishing:

- CNC fully automatic / vertically guided metal circular saw
- swiveling CNC control, front left

- \* Entry of parameters such as quantities and material lengths
- Precision prism guide of the gear head, laterally adjustable
- Hydro-pneumatic control of the saw unit
- with automatic material feed & quantity specification
- \* electro-pneumatic material feed unit
- Smooth-running, powerful worm drive
- \* with large transmission ratio
- with miter adjustment via large turntable
- continuous saw blade lowering
- pneumatic material clamping
- Stable base with built-in automatic cooling and large chip drawer
- Micro spray device for stainless steel cuts (untested)
- Safety device for feed device (hood)
- Saw blade guard
- User manual (PDF)
- \* Machine link :

## **Machine attributes**

saw blade diameter: 350 mm cutting diameter: 110 mm capacity 90 degrees: flat: 180 x 85 mm capacity 45 degrees: round: 105 mm capacity 45 degrees: flat: 130 x 85 mm capacity 60 degrees: round: 105 mm capacity 60 degrees: flat: 90 x 85 mm turning speeds: 9-18-36-74 U/min vice: max. 180 mm Control: IMET CNC total power requirement: 1.5 / 2.2 kW weight: 710 kg