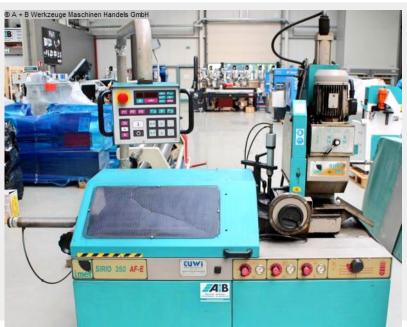

## IMET SIRIO 350 AF-E CEB (1008-9164086)

- **IMET** 
  - Location Ahaus

**Control type** 

Machine no. 1008-9164086

**Construction year** 

CNC

1998

Make

## Furnishing:

- CNC fully automatic / vertically guided metal circular saw
- swiveling CNC control, front left

- \* Entry of parameters such as quantities and material lengths
- Precision prism guide of the gear head, laterally adjustable
- Hydro-pneumatic control of the saw unit
- with automatic material feed & quantity specification
- \* electro-pneumatic material feed unit
- Smooth-running, powerful worm drive
- \* with large transmission ratio
- with miter adjustment via large turntable
- continuous saw blade lowering
- pneumatic material clamping
- Stable base with built-in automatic cooling and large chip drawer
- Micro spray device for stainless steel cuts (untested)
- Safety device for feed device (hood)
- Saw blade guard
- User manual (PDF)
- \* Machine link :

## **Machine attributes**

saw blade diameter: 350 mm cutting diameter: 110 mm capacity 90 degrees: flat: 180 x 85 mm capacity 45 degrees: round: 105 mm capacity 45 degrees: flat: 130 x 85 mm capacity 60 degrees: round: 105 mm capacity 60 degrees: flat: 90 x 85 mm turning speeds: 9-18-36-74 U/min vice: max. 180 mm Control: IMET CNC total power requirement: 1.5 / 2.2 kW weight: 710 kg