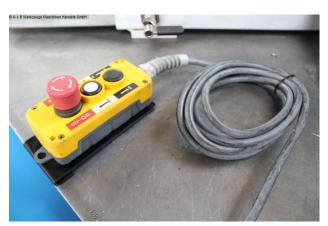

## Equipment:

- electro-hydraulic scissor lifting table
- for ergonomic work at an optimal working height
- with closed platform + clamping device (self-made)
- stepless lifting and lowering
- all-round safety strips
- 1x cable remote control
- lifting table is movable, with rollers
- operating instructions (PDF)