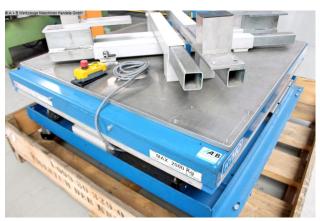

## Equipment:

- electro-hydraulic scissor lifting table
- for ergonomic work at an optimal working height
- with closed platform + clamping device (self-made)
- stepless lifting and lowering
- all-round safety strips
- 1x cable remote control
- lifting table is movable, with rollers
- operating instructions (PDF)

## Machine attributes

| weight max. in kg:       | 2000 kg      |
|--------------------------|--------------|
| table length:            | 1350 mm      |
| table width:             | 1200 mm      |
| height over floor:       | 420 mm       |
| stroke height:           | 800 mm       |
| stroke:                  | 38.0 mm/sek  |
| work height max .:       | max. 1220 mm |
| total power requirement: | 1.43 KW      |
| weight:                  | 475 kg       |