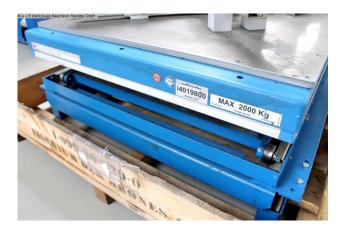

## Equipment:

- electro-hydraulic scissor lifting table
- for ergonomic work at an optimal working height
- with closed platform + clamping device (self-made)
- stepless lifting and lowering
- all-round safety strips
- 1x cable remote control
- lifting table is movable, with rollers
- operating instructions (PDF)

## Machine attributes

| weight max. in kg:       | 2000 kg      |
|--------------------------|--------------|
| table length:            | 1350 mm      |
| table width:             | 1200 mm      |
| height over floor:       | 420 mm       |
| stroke height:           | 800 mm       |
| stroke:                  | 38.0 mm/sek  |
| work height max .:       | max. 1220 mm |
| total power requirement: | 1.43 KW      |
| weight:                  | 475 kg       |