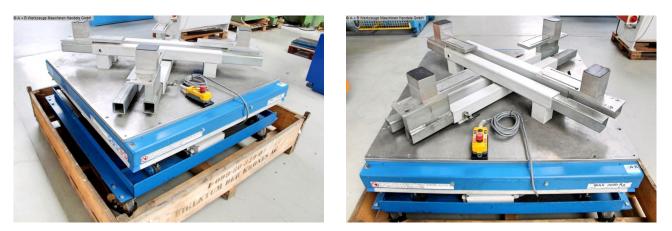

## HYMO BX22-8/12 (1008-9531729)

Control type konventionell

**Construction year** 2014

Machine no. 1008-9531729

Make HYMO

Location Ahaus

- \*\* New price ~ 6.000 euros
- \*\* Special price on request
- \*\* good condition (!!)

HYMO BX lifting tables are the basis for many solutions for lifting challenges in industry.

## Equipment:

- electro-hydraulic scissor lifting table
- for ergonomic work at an optimal working height
- with closed platform + clamping device (self-made)
- stepless lifting and lowering
- all-round safety strips
- 1x cable remote control
- lifting table is movable, with rollers
- operating instructions (PDF)

## Machine attributes

| weight max. in kg:       | 2000 kg      |
|--------------------------|--------------|
| table length:            | 1350 mm      |
| table width:             | 1200 mm      |
| height over floor:       | 420 mm       |
| stroke height:           | 800 mm       |
| stroke:                  | 38.0 mm/sek  |
| work height max .:       | max. 1220 mm |
| total power requirement: | 1.43 KW      |
| weight:                  | 475 kg       |