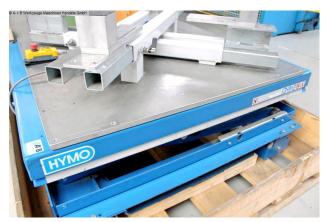

## HYMO BX22-8/12 (1008-9531729)

Control type konventionell

**Construction year** 2014

Machine no. 1008-9531729

Make HYMO

Location Ahaus

- \*\* New price ~ 6.000 euros
- \*\* Special price on request
- \*\* good condition (!!)

HYMO BX lifting tables are the basis for many solutions for lifting challenges in industry.

## Equipment:

- electro-hydraulic scissor lifting table
- for ergonomic work at an optimal working height
- with closed platform + clamping device (self-made)
- stepless lifting and lowering
- all-round safety strips
- 1x cable remote control
- lifting table is movable, with rollers
- operating instructions (PDF)

## Machine attributes

| weight max. in kg:       | 2000 kg      |
|--------------------------|--------------|
| table length:            | 1350 mm      |
| table width:             | 1200 mm      |
| height over floor:       | 420 mm       |
| stroke height:           | 800 mm       |
| stroke:                  | 38.0 mm/sek  |
| work height max .:       | max. 1220 mm |
| total power requirement: | 1.43 KW      |
| weight:                  | 475 kg       |