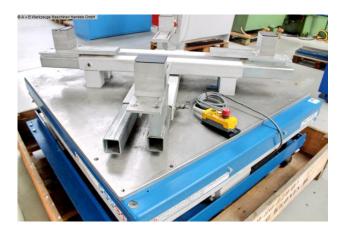

## HYMO BX22-8/12 (1008-9531729)

Control type konventionell

**Construction year** 2014

Machine no. 1008-9531729

Make HYMO

Location Ahaus

- \*\* New price ~ 6.000 euros
- \*\* Special price on request
- \*\* good condition (!!)

HYMO BX lifting tables are the basis for many solutions for lifting challenges in industry.

## Equipment:

- electro-hydraulic scissor lifting table
- for ergonomic work at an optimal working height
- with closed platform + clamping device (self-made)
- stepless lifting and lowering
- all-round safety strips
- 1x cable remote control
- lifting table is movable, with rollers
- operating instructions (PDF)

## Machine attributes

| weight max. in kg:       | 2000 kg      |
|--------------------------|--------------|
| table length:            | 1350 mm      |
| table width:             | 1200 mm      |
| height over floor:       | 420 mm       |
| stroke height:           | 800 mm       |
| stroke:                  | 38.0 mm/sek  |
| work height max .:       | max. 1220 mm |
| total power requirement: | 1.43 KW      |
| weight:                  | 475 kg       |