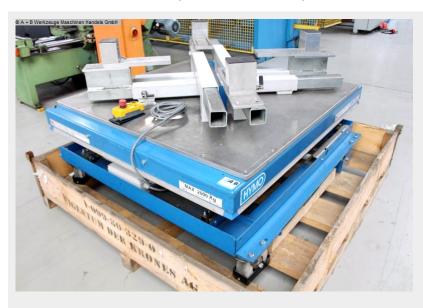

## HYMO BX22-8/12 (1008-9531729)

Control type konventionell

**Construction year** 2014

Machine no. 1008-9531729

Make HYMO

Location Ahaus

- \*\* New price ~ 6.000 euros
- \*\* Special price on request
- \*\* good condition (!!)

HYMO BX lifting tables are the basis for many solutions for lifting challenges in industry.

## Equipment:

- electro-hydraulic scissor lifting table
- for ergonomic work at an optimal working height
- with closed platform + clamping device (self-made)
- stepless lifting and lowering
- all-round safety strips
- 1x cable remote control
- lifting table is movable, with rollers
- operating instructions (PDF)

## Machine attributes

| weight max. in kg:       | 2000 kg      |
|--------------------------|--------------|
| table length:            | 1350 mm      |
| table width:             | 1200 mm      |
| height over floor:       | 420 mm       |
| stroke height:           | 800 mm       |
| stroke:                  | 38.0 mm/sek  |
| work height max .:       | max. 1220 mm |
| total power requirement: | 1.43 KW      |
| weight:                  | 475 kg       |