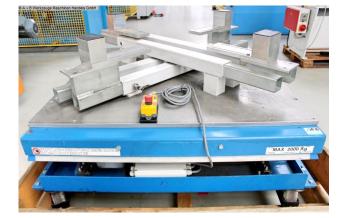

## Equipment:

- electro-hydraulic scissor lifting table
- for ergonomic work at an optimal working height
- with closed platform + clamping device (self-made)
- stepless lifting and lowering
- all-round safety strips
- 1x cable remote control
- lifting table is movable, with rollers
- operating instructions (PDF)

## Machine attributes

| weight max. in kg:       | 2000 kg      |
|--------------------------|--------------|
| table length:            | 1350 mm      |
| table width:             | 1200 mm      |
| height over floor:       | 420 mm       |
| stroke height:           | 800 mm       |
| stroke:                  | 38.0 mm/sek  |
| work height max .:       | max. 1220 mm |
| total power requirement: | 1.43 KW      |
| weight:                  | 475 kg       |