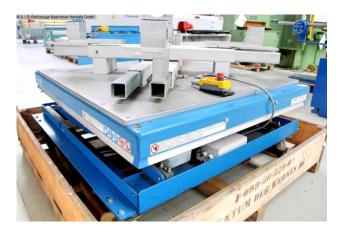

## HYMO BX22-8/12 (1008-9531729)

Control type konventionell

**Construction year** 2014

Machine no. 1008-9531729

Make HYMO

Location Ahaus

- \*\* New price ~ 6.000 euros
- \*\* Special price on request
- \*\* good condition (!!)

HYMO BX lifting tables are the basis for many solutions for lifting challenges in industry.

## Equipment:

- electro-hydraulic scissor lifting table
- for ergonomic work at an optimal working height
- with closed platform + clamping device (self-made)
- stepless lifting and lowering
- all-round safety strips
- 1x cable remote control
- lifting table is movable, with rollers
- operating instructions (PDF)

## Machine attributes

| weight max. in kg:       | 2000 kg      |
|--------------------------|--------------|
| table length:            | 1350 mm      |
| table width:             | 1200 mm      |
| height over floor:       | 420 mm       |
| stroke height:           | 800 mm       |
| stroke:                  | 38.0 mm/sek  |
| work height max .:       | max. 1220 mm |
| total power requirement: | 1.43 KW      |
| weight:                  | 475 kg       |