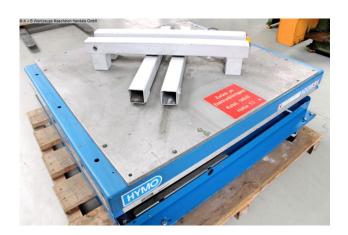

HYMO BX lifting tables are the basis for many solutions for lifting challenges in industry.

## Equipment:

- electro-hydraulic scissor lifting table
- for ergonomic work at an optimal working height
- with closed platform + clamping device (self-made)
- stepless lifting and lowering
- all-round safety strips
- 1x cable remote control
- lifting table is movable, with rollers
- operating instructions (PDF)

## **Machine attributes**

weight max. in kg: 2000 kg table length: 1350 mm table width: 1200 mm height over floor: 420 mm stroke height: 800 mm stroke: 38.0 mm/sek work height max.: max. 1220 mm total power requirement: 1.43 KW weight: 475 kg

## **Machine images**

Rottweg 17 • D 48683 Ahaus Tel. (0 25 61) 93 84-0 Fax (0 25 61) 93 84 36 Internet: www.ab-maschinen.de E-Mail: info@ab-maschinen.de Schweißtechnik
Lagereinrichtungen
Industriebedarf
Werksvertretungen
Gebrauchtmaschinen