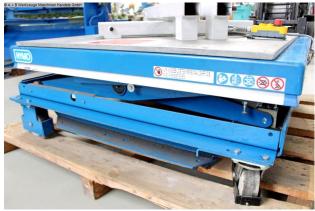

HYMO BX lifting tables are the basis for many solutions for lifting challenges in industry.

## Equipment:

- electro-hydraulic scissor lifting table
- for ergonomic work at an optimal working height
- with closed platform + clamping device (self-made)
- stepless lifting and lowering
- all-round safety strips
- 1x cable remote control
- lifting table is movable, with rollers
- operating instructions (PDF)

## **Machine attributes**

weight max. in kg: 2000 kg table length: 1350 mm table width: 1200 mm height over floor: 420 mm stroke height: 800 mm stroke: 38.0 mm/sek work height max.: max. 1220 mm total power requirement: 1.43 KW weight: 475 kg

## **Machine images**

Rottweg 17 • D 48683 Ahaus Tel. (0 25 61) 93 84-0 Fax (0 25 61) 93 84 36 Internet: www.ab-maschinen.de E-Mail: info@ab-maschinen.de Schweißtechnik
Lagereinrichtungen
Industriebedarf
Werksvertretungen
Gebrauchtmaschinen