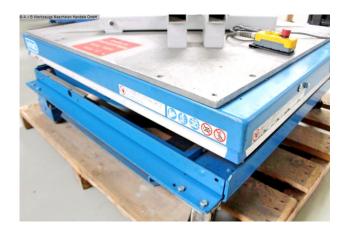

## Equipment:

- electro-hydraulic scissor lifting table
- for ergonomic work at an optimal working height
- with closed platform + clamping device (self-made)
- stepless lifting and lowering
- all-round safety strips
- 1x cable remote control
- lifting table is movable, with rollers
- operating instructions (PDF)

## **Machine attributes**

weight max. in kg: 2000 kg table length: 1350 mm table width: 1200 mm height over floor: 420 mm stroke height: 800 mm stroke: 38.0 mm/sek work height max.: max. 1220 mm total power requirement: 1.43 KW weight: 475 kg