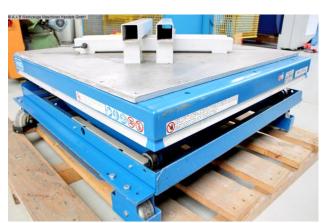

HYMO BX lifting tables are the basis for many solutions for lifting challenges in industry.

## Equipment:

- electro-hydraulic scissor lifting table
- for ergonomic work at an optimal working height
- with closed platform + clamping device (self-made)
- stepless lifting and lowering
- all-round safety strips
- 1x cable remote control
- lifting table is movable, with rollers
- operating instructions (PDF)

## **Machine attributes**

weight max. in kg: 2000 kg table length: 1350 mm table width: 1200 mm height over floor: 420 mm stroke height: 800 mm stroke: 38.0 mm/sek work height max.: max. 1220 mm total power requirement: 1.43 KW weight: 475 kg

## **Machine images**

Rottweg 17 • D 48683 Ahaus Tel. (0 25 61) 93 84-0 Fax (0 25 61) 93 84 36 Internet: www.ab-maschinen.de E-Mail: info@ab-maschinen.de Schweißtechnik
Lagereinrichtungen
Industriebedarf
Werksvertretungen
Gebrauchtmaschinen