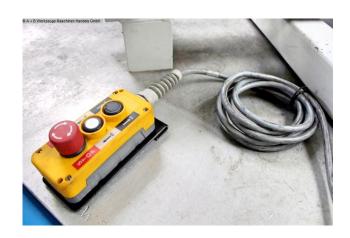

## Equipment:

- electro-hydraulic scissor lifting table
- for ergonomic work at an optimal working height
- with closed platform + clamping device (self-made)
- stepless lifting and lowering
- all-round safety strips
- 1x cable remote control
- lifting table is movable, with rollers
- operating instructions (PDF)