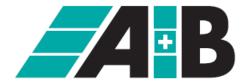

## HYMO BX22-8/12 (1008-9531728)

Control type konventionell

Construction year 2014

**Machine no.** 1008-9531728

Make HYMO

**Location**Ahaus

- \*\* New price ~ 6.000 euros
- \*\* Special price on request
- \*\* good condition (!!)

HYMO BX lifting tables are the basis for many solutions for lifting challenges in industry.

## Equipment:

- electro-hydraulic scissor lifting table
- for ergonomic work at an optimal working height
- with closed platform + clamping device (self-made)
- stepless lifting and lowering
- all-round safety strips
- 1x cable remote control
- lifting table is movable, with rollers
- operating instructions (PDF)

## **Machine attributes**

weight max. in kg: 2000 kg table length: 1350 mm table width: 1200 mm height over floor: 420 mm stroke height: 800 mm stroke: 38.0 mm/sek work height max.: max. 1220 mm total power requirement: 1.43 KW weight: 475 kg