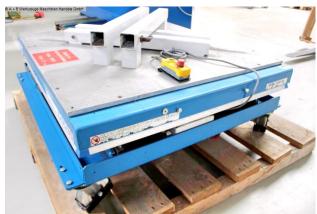

## Equipment:

- electro-hydraulic scissor lifting table
- for ergonomic work at an optimal working height
- with closed platform + clamping device (self-made)
- stepless lifting and lowering
- all-round safety strips
- 1x cable remote control
- lifting table is movable, with rollers
- operating instructions (PDF)

## **Machine attributes**

weight max. in kg: 2000 kg table length: 1350 mm table width: 1200 mm height over floor: 420 mm stroke height: 800 mm stroke: 38.0 mm/sek work height max.: max. 1220 mm total power requirement: 1.43 KW weight: 475 kg