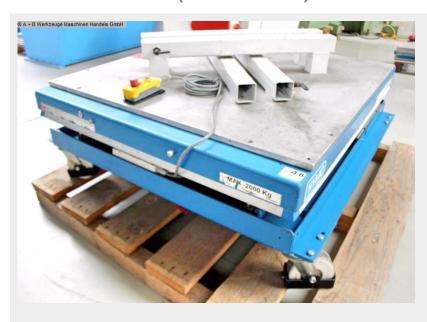

## HYMO BX22-8/12 (1008-9531728)

Control type konventionell

Construction year 2014

**Machine no.** 1008-9531728

Make HYMO

**Location**Ahaus

- \*\* New price ~ 6.000 euros
- \*\* Special price on request
- \*\* good condition (!!)

HYMO BX lifting tables are the basis for many solutions for lifting challenges in industry.

## Equipment:

- electro-hydraulic scissor lifting table
- for ergonomic work at an optimal working height
- with closed platform + clamping device (self-made)
- stepless lifting and lowering
- all-round safety strips
- 1x cable remote control
- lifting table is movable, with rollers
- operating instructions (PDF)

## **Machine attributes**

weight max. in kg: 2000 kg table length: 1350 mm table width: 1200 mm height over floor: 420 mm stroke height: 800 mm stroke: 38.0 mm/sek work height max.: max. 1220 mm total power requirement: 1.43 KW weight: 475 kg