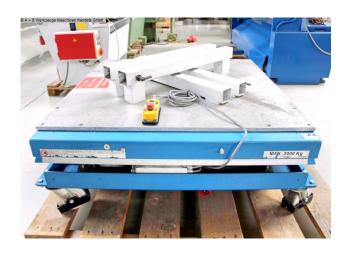

## HYMO BX22-8/12 (1008-9531728)

Control type konventionell

Construction year 2014

**Machine no.** 1008-9531728

Make HYMO

**Location**Ahaus

- \*\* New price ~ 6.000 euros
- \*\* Special price on request
- \*\* good condition (!!)

HYMO BX lifting tables are the basis for many solutions for lifting challenges in industry.

## Equipment:

- electro-hydraulic scissor lifting table
- for ergonomic work at an optimal working height
- with closed platform + clamping device (self-made)
- stepless lifting and lowering
- all-round safety strips
- 1x cable remote control
- lifting table is movable, with rollers
- operating instructions (PDF)

## **Machine attributes**

weight max. in kg: 2000 kg table length: 1350 mm table width: 1200 mm height over floor: 420 mm stroke height: 800 mm stroke: 38.0 mm/sek work height max.: max. 1220 mm total power requirement: 1.43 KW weight: 475 kg