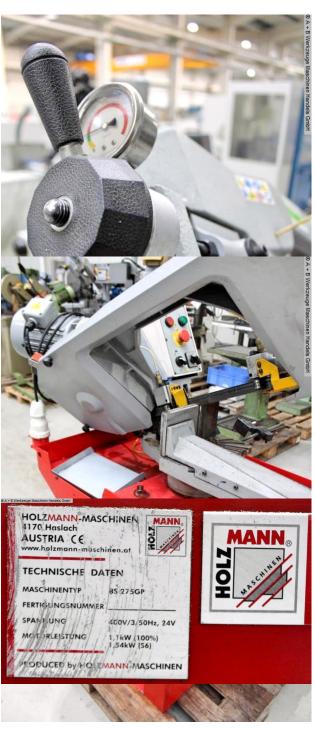

# **HOLZMANN BS 275 GP (1008-9173374)**

Control type konventionell

**Machine no.** 1008-9173374

Make HOLZMANN

**Location**Ahaus

#### Equipment:

- For cutting profiles, pipes, solid materials made of iron
- and non-ferrous materials
- For miter cuts, the saw bow can be swiveled up to 60°
- Continuously adjustable lowering via hydraulic lowering cylinder
- Torsion-free, heavily dimensioned saw arm made of gray cast iron
- 2 saw blade speeds for optimal cutting results (400 V)
- Robust construction, therefore quiet and vibration-free operation
- Automatic limit switch after material cut
- Robust vice made of gray cast iron with quick lock
- Ball-bearing saw blade guide with quick adjustment for adaptation to the
- workpiece width guarantees an optimal work result

#### Scope of delivery:

- Saw blade
- Workpiece stop
- Base frame
- Pressure gauge for blade tension
- Vice with quick lock

- Coolant device
- Hydraulic lowering cylinder
- Motor protection switch
- Automatic limit switch
- \*\* Special accessories included:
- 1x used Roller conveyor OUTPUT with stop
- 1x used roller conveyor FEED without stop

### **Machine attributes**

cutting diameter: 225 mm saw band length: 2480 mm table height: 910 mm

capacity 90 degrees: flat: 245 x 150 mm capacity 90 degrees: square: 200 x 200 mm

capacity 45 degrees: round: 160 mm

capacity 45 degrees: square: 160 x 160 mm capacity 60 degrees: round: 100 mm

capacity 60 degrees: square: 100 x 100 mm turning speed range:: 45/90 m/min dimensions of saw-band: 2480x27x0,9 mm

total power requirement: 1,5 kW weight of the machine ca.: 200 kg

## **Machine images**

Rottweg 17 • D 48683 Ahaus Tel. (0 25 61) 93 84-0 Fax (0 25 61) 93 84 36 Internet: www.ab-maschinen.de E-Mail: info@ab-maschinen.de Schweißtechnik
Lagereinrichtungen
Industriebedarf
Werksvertretungen
Gebrauchtmaschinen