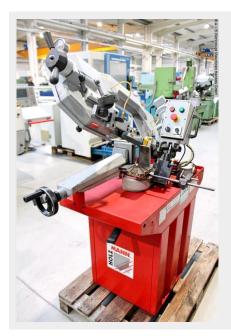

# **HOLZMANN BS 275 GP (1008-9173374)**

Control type konventionell

**Machine no.** 1008-9173374

Make HOLZMANN

**Location**Ahaus

#### Equipment:

- For cutting profiles, pipes, solid materials made of iron
- and non-ferrous materials
- For miter cuts, the saw bow can be swiveled up to 60°
- Continuously adjustable lowering via hydraulic lowering cylinder
- Torsion-free, heavily dimensioned saw arm made of gray cast iron
- 2 saw blade speeds for optimal cutting results (400 V)
- Robust construction, therefore quiet and vibration-free operation
- Automatic limit switch after material cut
- Robust vice made of gray cast iron with quick lock
- Ball-bearing saw blade guide with quick adjustment for adaptation to the
- workpiece width guarantees an optimal work result

### **Machine attributes**

cutting diameter: 225 mm saw band length: 2480 mm table height: 910 mm

capacity 90 degrees: flat: 245 x 150 mm capacity 90 degrees: square: 200 x 200 mm

capacity 45 degrees: round: 160 mm