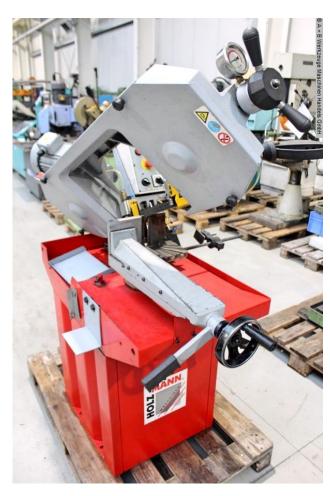

# **HOLZMANN BS 275 GP (1008-9173374)**

Control type konventionell

**Machine no.** 1008-9173374

Make HOLZMANN

**Location**Ahaus

#### Equipment:

- For cutting profiles, pipes, solid materials made of iron
- and non-ferrous materials
- For miter cuts, the saw bow can be swiveled up to 60°
- Continuously adjustable lowering via hydraulic lowering cylinder
- Torsion-free, heavily dimensioned saw arm made of gray cast iron
- 2 saw blade speeds for optimal cutting results (400 V)
- Robust construction, therefore quiet and vibration-free operation
- Automatic limit switch after material cut
- Robust vice made of gray cast iron with quick lock
- Ball-bearing saw blade guide with quick adjustment for adaptation to the
- workpiece width guarantees an optimal work result

### **Machine attributes**

cutting diameter: 225 mm saw band length: 2480 mm table height: 910 mm

capacity 90 degrees: flat: 245 x 150 mm capacity 90 degrees: square: 200 x 200 mm

capacity 45 degrees: round: 160 mm