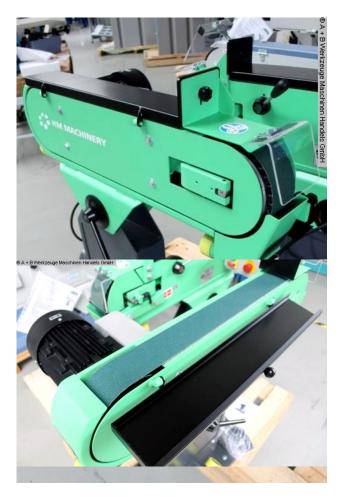

## Description:

The belt sander models TAS 75 and 150 are powerful Quality machines, built according to the strictest environmental and Safety regulations. The belt sanders are standard with motor brake, adjustable working height, eye protection, Angle stop and motor protection switch with zero voltage release built. The low-noise machine with CE mark is suitable ideal for grinding all metals.

Furnishing:

- engine brake
- adjustable working height
- Plexiglass privacy screen
- Angle stop
- Motor protection switch with zero voltage release
- self-adjusting belt tension
- Powerful engine 3.6 kW
- suction nozzle

## **Machine attributes**

| width of the strips:        |
|-----------------------------|
| band length:                |
| band speed:                 |
| grinding width:             |
| table height:               |
| total power requirement:    |
| weight of the machine ca .: |
| range L-W-H:                |

75.0 mm 2000 mm 343.0 mm/sek 530 Plantisch mm 475 - 1240 mm 3.0 kW 100 kg 500 x 1010 x 1000 mm