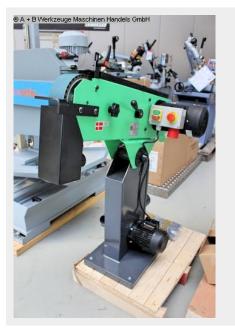

## Description:

The belt sander models TAS 75 and 150 are powerful Quality machines, built according to the strictest environmental and Safety regulations. The belt sanders are standard with motor brake, adjustable working height, eye protection, Angle stop and motor protection switch with zero voltage release built. The low-noise machine with CE mark is suitable ideal for grinding all metals.

Furnishing:

- engine brake
- adjustable working height
- Plexiglass privacy screen
- Angle stop
- Motor protection switch with zero voltage release
- self-adjusting belt tension
- Powerful engine 3.6 kW
- suction nozzle

## **Machine attributes**

| width of the strips:        |
|-----------------------------|
| band length:                |
| band speed:                 |
| grinding width:             |
| table height:               |
| total power requirement:    |
| weight of the machine ca .: |
| range L-W-H:                |

75.0 mm 2000 mm 343.0 mm/sek 530 Plantisch mm 475 - 1240 mm 3.0 kW 100 kg 500 x 1010 x 1000 mm