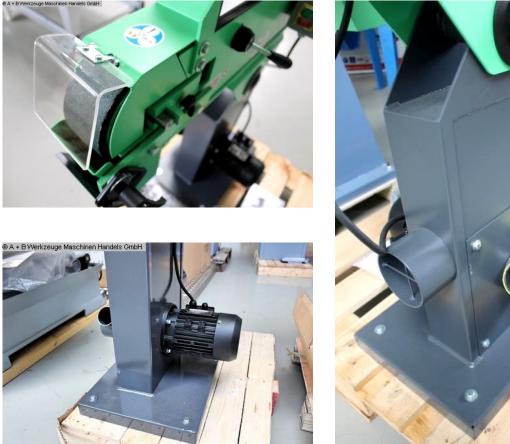

## Description:

The belt sander models TAS 75 and 150 are powerful Quality machines, built according to the strictest environmental and Safety regulations. The belt sanders are standard with motor brake, adjustable working height, eye protection, Angle stop and motor protection switch with zero voltage release built. The low-noise machine with CE mark is suitable ideal for grinding all metals.

Furnishing:

- engine brake
- adjustable working height
- Plexiglass privacy screen
- Angle stop
- Motor protection switch with zero voltage release
- self-adjusting belt tension
- Powerful engine 3.6 kW
- suction nozzle

## **Machine attributes**

| width of the strips:        |
|-----------------------------|
| band length:                |
| band speed:                 |
| grinding width:             |
| table height:               |
| total power requirement:    |
| weight of the machine ca .: |
| range L-W-H:                |

75.0 mm 2000 mm 343.0 mm/sek 530 Plantisch mm 475 - 1240 mm 3.0 kW 100 kg 500 x 1010 x 1000 mm

## Machine images

Rottweg 17 • D 48683 Ahaus Tel. (0 25 61) 93 84-0 Fax (0 25 61) 93 84 36 Internet: www.ab-maschinen.de E-Mail: info@ab-maschinen.de

Schweißtechnik Lagereinrichtungen Industriebedarf Werksvertretungen Gebrauchtmaschinen