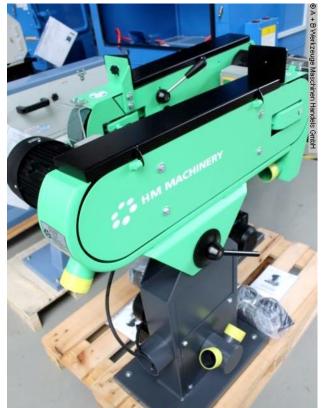

## Description:

The belt sander models TAS 75 and 150 are powerful Quality machines, built according to the strictest environmental and Safety regulations. The belt sanders are standard with motor brake, adjustable working height, eye protection, Angle stop and motor protection switch with zero voltage release built. The low-noise machine with CE mark is suitable ideal for grinding all metals.

Furnishing:

- engine brake
- adjustable working height
- Plexiglass privacy screen
- Angle stop
- Motor protection switch with zero voltage release
- self-adjusting belt tension
- Powerful engine 3.6 kW
- suction nozzle

## **Machine attributes**

| width of the strips:        |
|-----------------------------|
| band length:                |
| band speed:                 |
| grinding width:             |
| table height:               |
| total power requirement:    |
| weight of the machine ca .: |
| range L-W-H:                |

75.0 mm 2000 mm 343.0 mm/sek 530 Plantisch mm 475 - 1240 mm 3.0 kW 100 kg 500 x 1010 x 1000 mm