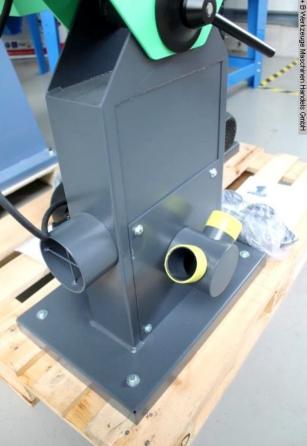

Furnishing:

- engine brake
- adjustable working height
- Plexiglass privacy screen
- Angle stop
- Motor protection switch with zero voltage release
- self-adjusting belt tension
- Powerful engine 3.6 kW
- suction nozzle

\*\* including: integrated suction \*\*

## Machine images

Rottweg 17 • D 48683 Ahaus Tel. (0 25 61) 93 84-0 Fax (0 25 61) 93 84 36 Internet: www.ab-maschinen.de E-Mail: info@ab-maschinen.de

Schweißtechnik Lagereinrichtungen Industriebedarf Werksvertretungen Gebrauchtmaschinen