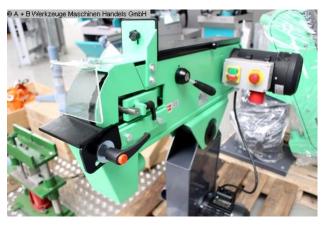

## Description:

The belt sander models TAS 75 and 150 are powerful Quality machines, built according to the strictest environmental and Safety regulations. The belt sanders are standard with motor brake, adjustable working height, eye protection, Angle stop and motor protection switch with zero voltage release built. The low-noise machine with CE mark is suitable ideal for grinding all metals.

Furnishing:

- engine brake
- adjustable working height
- Plexiglass privacy screen
- Angle stop
- Motor protection switch with zero voltage release
- self-adjusting belt tension
- Powerful engine 3.6 kW
- suction nozzle