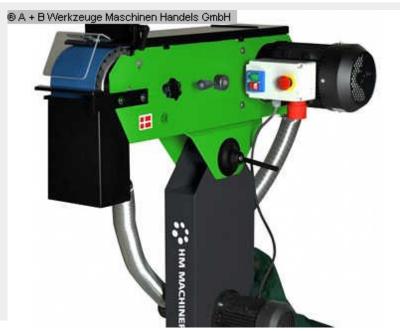

## HM TAS 150 X (1008-823831)

Control type konventionell

Machine no. 1008-823831

Make HM

**Location** Ahaus

## Furnishing:

- integrated suction
- engine brake
- adjustable working height
- Plexiglass privacy screen
- Angle stop
- Motor protection switch with zero voltage release
- self-adjusting belt tension
- Powerful motor 4.0 kW
- suction nozzle

## **Machine attributes**

width of the strips:150 mmband length:2000 mmband speed:34,0 mm/sekgrinding width:530 Plantisch mmtable height:475 - 1240 mm

total power requirement: 4.0 kW weight of the machine ca.: 115 kg