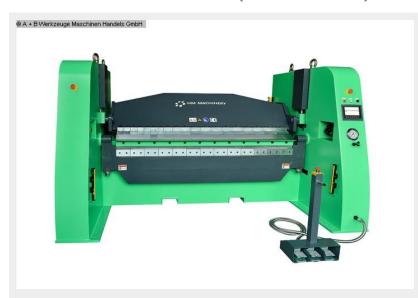

## HM HBM 2500-45S man. (1008-8355046)

Control type konventionell

**Machine no.** 1008-8355046

Make HM

**Location**Ahaus

## Description .

- Full hardened structure
- BEIJER 7 ?touch screen control
- \* Software with 40 programs and up to 50 steps
- \* 7-inch touchscreen built into the side stand
- with manual backgauge, adjustable from behind
- Electronic components are quality components from SCHNEIDER
- electrical cabinet is integrated in the side stand
- Adjustment of the hydraulic pressure to the material thickness
- Adjustment of the material thickness on the bending beam is easy with a mm scale
- Handle for adjusting the material thickness on the upper beam is hidden in the side stand
- Segmented upper cheek

## **Machine attributes**

sheet width: 2540 mm plate thickness: 4,5 mm ST thickness at "Niro-steel": 3,0 mm VA 0 - 135 ° bending angle max.: daylight opening: 100 mm back stop - adjustable: 70 - 600 mm total power requirement: 5,5 kW 6275 kg weight of the machine ca.: