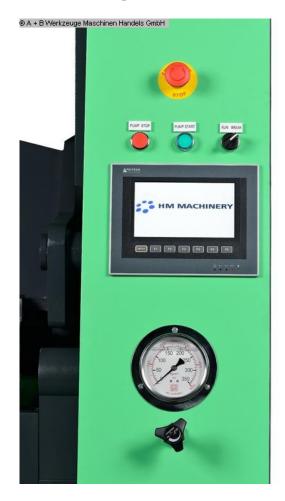

## Description .

- Full hardened structure
- BEIJER 7 ?touch screen control
- \* Software with 40 programs and up to 50 steps
- \* 7-inch touchscreen built into the side stand
- with manual backgauge, adjustable from behind
- Electronic components are quality components from SCHNEIDER
- electrical cabinet is integrated in the side stand
- Adjustment of the hydraulic pressure to the material thickness
- Adjustment of the material thickness on the bending beam is easy with a mm scale
- Handle for adjusting the material thickness on the upper beam is hidden in the side stand
- Segmented upper cheek