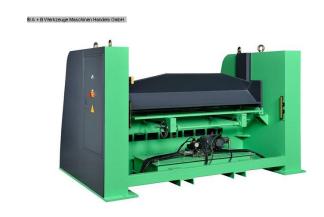

## HM HBM 2500-45S man. (1008-8355046)

Control type konventionell

**Machine no.** 1008-8355046

Make HM

**Location**Ahaus

## Description .

- Full hardened structure
- BEIJER 7 ?touch screen control
- \* Software with 40 programs and up to 50 steps
- \* 7-inch touchscreen built into the side stand
- with manual backgauge, adjustable from behind
- Electronic components are quality components from SCHNEIDER
- electrical cabinet is integrated in the side stand
- Adjustment of the hydraulic pressure to the material thickness
- Adjustment of the material thickness on the bending beam is easy with a mm scale
- Handle for adjusting the material thickness on the upper beam is hidden in the side stand
- Segmented upper cheek

## **Machine attributes**

sheet width: 2540 mm plate thickness: 4,5 mm ST thickness at "Niro-steel": 3,0 mm VA 0 - 135 ° bending angle max.: daylight opening: 100 mm back stop - adjustable: 70 - 600 mm total power requirement: 5,5 kW 6275 kg weight of the machine ca.: