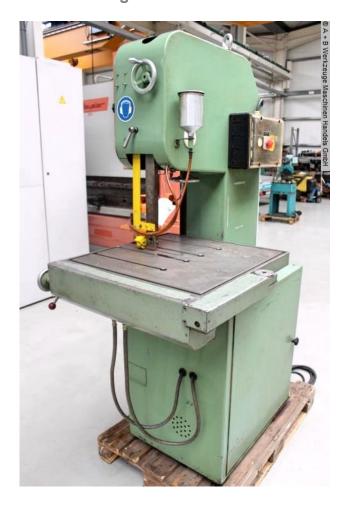

## HESKA ESU 4 (1008-9173331)

Control type konventionell

**Machine no.** 1008-9173331

Make HESKA

**Location**Ahaus

- \*\* Machine from a maintenance workshop
- \*\* good condition with special accessories (!!)

## Furnishing:

- Robust electro-motor vertical band saw machine
- Frequency-controlled, infinitely variable saw blade drive
- \* Infinitely adjustable via handwheel
- Pole-changing drive motor
- analog speed display
- hydraulic, stepless table feed
- Infinitely variable height adjustment of the belt guide, via hand wheel
- electrical belt tension monitoring
- IDEAL saw band welding machine model BSO, with shears & grinding motor
- manually swiveling support table
- Machine base
- Cooling device
- Emergency stop button

## **Machine attributes**

roll diameter: 420 mm throat: 400 mm workpiece height: 285 mm

cutting speed: 15 - 1400 m/min table surface area: 500 x 500 mm

saw band length: 3200-3400x6-20x0,9 mm

work height max.: 955 mm voltage: 380 V total power requirement: 1.5 kW weight of the machine ca.: 550 kg