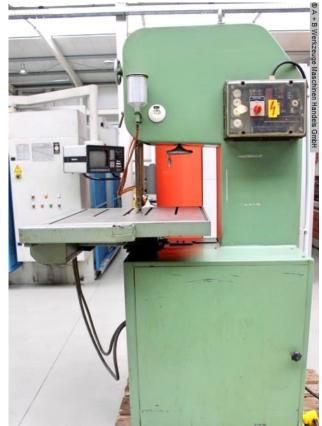

## HESKA ESU 4 (1008-9173331)

Control type konventionell

**Machine no.** 1008-9173331

Make HESKA

**Location**Ahaus

- \*\* Machine from a maintenance workshop
- \*\* good condition with special accessories (!!)

## Furnishing:

- Robust electro-motor vertical band saw machine
- Frequency-controlled, infinitely variable saw blade drive
- \* Infinitely adjustable via handwheel
- Pole-changing drive motor
- analog speed display
- hydraulic, stepless table feed
- Infinitely variable height adjustment of the belt guide, via hand wheel
- electrical belt tension monitoring
- IDEAL saw band welding machine model BSO, with shears & grinding motor
- manually swiveling support table
- Machine base
- Cooling device
- Emergency stop button

## **Machine attributes**

roll diameter: 420 mm throat: 400 mm workpiece height: 285 mm

cutting speed: 15 - 1400 m/min table surface area: 500 x 500 mm

saw band length: 3200-3400x6-20x0,9 mm

work height max.: 955 mm voltage: 380 V total power requirement: 1.5 kW weight of the machine ca.: 550 kg