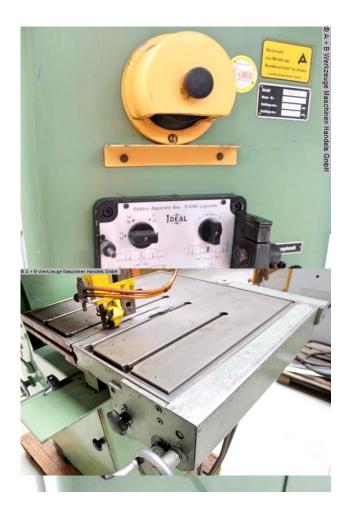

## Furnishing:

- Robust electro-motor vertical band saw machine
- Frequency-controlled, infinitely variable saw blade drive
- \* Infinitely adjustable via handwheel
- Pole-changing drive motor
- analog speed display
- hydraulic, stepless table feed
- Infinitely variable height adjustment of the belt guide, via hand wheel
- electrical belt tension monitoring
- IDEAL saw band welding machine model BSO, with shears & grinding motor
- manually swiveling support table
- Machine base
- Cooling device
- Emergency stop button

## **Machine attributes**

roll diameter: 420 mm throat: 400 mm workpiece height: 285 mm

cutting speed: 15 - 1400 m/min table surface area: 500 x 500 mm

saw band length: 3200-3400x6-20x0,9 mm

work height max.: 955 mm voltage: 380 V total power requirement: 1.5 kW weight of the machine ca.: 550 kg