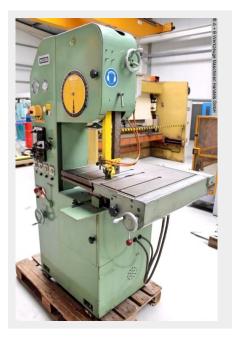

## HESKA ESU 4 (1008-9173331)

Control type konventionell

**Machine no.** 1008-9173331

Make HESKA

**Location**Ahaus

- \*\* Machine from a maintenance workshop
- \*\* good condition with special accessories (!!)

## Furnishing:

- Robust electro-motor vertical band saw machine
- Frequency-controlled, infinitely variable saw blade drive
- \* Infinitely adjustable via handwheel
- Pole-changing drive motor
- analog speed display
- hydraulic, stepless table feed
- Infinitely variable height adjustment of the belt guide, via hand wheel
- electrical belt tension monitoring
- IDEAL saw band welding machine model BSO, with shears & grinding motor
- manually swiveling support table
- Machine base
- Cooling device
- Emergency stop button

## **Machine attributes**

roll diameter: 420 mm throat: 400 mm workpiece height: 285 mm

cutting speed: 15 - 1400 m/min table surface area: 500 x 500 mm

saw band length: 3200-3400x6-20x0,9 mm

work height max.: 955 mm voltage: 380 V total power requirement: 1.5 kW weight of the machine ca.: 550 kg