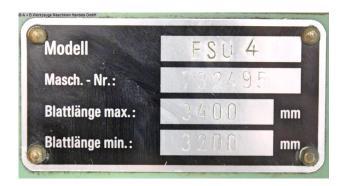

## HESKA ESU 4 (1008-9173331)

Control type konventionell

**Machine no.** 1008-9173331

Make HESKA

**Location**Ahaus

- \*\* Machine from a maintenance workshop
- \*\* good condition with special accessories (!!)

## **Machine attributes**

roll diameter: 420 mm throat: 400 mm workpiece height: 285 mm

cutting speed: 15 - 1400 m/min table surface area: 500 x 500 mm

saw band length: 3200-3400x6-20x0,9 mm

work height max.: 955 mm voltage: 380 V total power requirement: 1.5 kW weight of the machine ca.: 550 kg