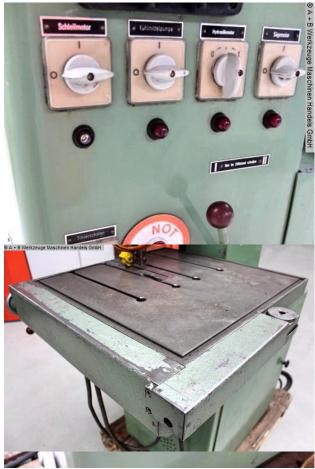

## Furnishing:

- Robust electro-motor vertical band saw machine
- Frequency-controlled, infinitely variable saw blade drive
- \* Infinitely adjustable via handwheel
- Pole-changing drive motor
- analog speed display
- hydraulic, stepless table feed
- Infinitely variable height adjustment of the belt guide, via hand wheel
- electrical belt tension monitoring
- IDEAL saw band welding machine model BSO, with shears & grinding motor
- manually swiveling support table
- Machine base
- Cooling device
- Emergency stop button

## **Machine attributes**

roll diameter: 420 mm throat: 400 mm workpiece height: 285 mm

cutting speed: 15 - 1400 m/min table surface area: 500 x 500 mm

saw band length: 3200-3400x6-20x0,9 mm

work height max.: 955 mm voltage: 380 V total power requirement: 1.5 kW weight of the machine ca.: 550 kg