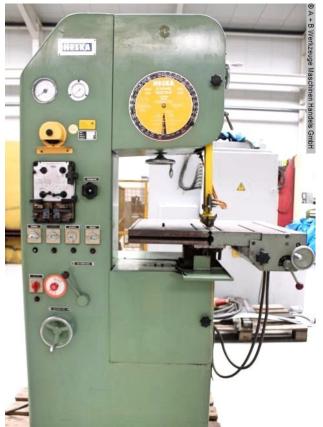

## HESKA ESU 4 (1008-9173331)

Control type konventionell

**Machine no.** 1008-9173331

Make HESKA

**Location**Ahaus

- \*\* Machine from a maintenance workshop
- \*\* good condition with special accessories (!!)

## Furnishing:

- Robust electro-motor vertical band saw machine
- Frequency-controlled, infinitely variable saw blade drive
- \* Infinitely adjustable via handwheel
- Pole-changing drive motor
- analog speed display
- hydraulic, stepless table feed
- Infinitely variable height adjustment of the belt guide, via hand wheel
- electrical belt tension monitoring
- IDEAL saw band welding machine model BSO, with shears & grinding motor
- manually swiveling support table
- Machine base
- Cooling device
- Emergency stop button

## **Machine attributes**

roll diameter: 420 mm throat: 400 mm workpiece height: 285 mm

cutting speed: 15 - 1400 m/min table surface area: 500 x 500 mm

saw band length: 3200-3400x6-20x0,9 mm

work height max.: 955 mm voltage: 380 V total power requirement: 1.5 kW weight of the machine ca.: 550 kg