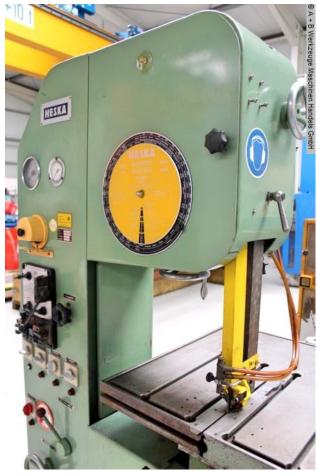

## HESKA ESU 4 (1008-9173331)

Control type konventionell

**Machine no.** 1008-9173331

Make HESKA

**Location**Ahaus

- \*\* Machine from a maintenance workshop
- \*\* good condition with special accessories (!!)

## Furnishing:

- Robust electro-motor vertical band saw machine
- Frequency-controlled, infinitely variable saw blade drive
- \* Infinitely adjustable via handwheel
- Pole-changing drive motor
- analog speed display
- hydraulic, stepless table feed
- Infinitely variable height adjustment of the belt guide, via hand wheel
- electrical belt tension monitoring
- IDEAL saw band welding machine model BSO, with shears & grinding motor
- manually swiveling support table
- Machine base
- Cooling device
- Emergency stop button

## **Machine attributes**

roll diameter: 420 mm throat: 400 mm workpiece height: 285 mm

cutting speed: 15 - 1400 m/min table surface area: 500 x 500 mm

saw band length: 3200-3400x6-20x0,9 mm

work height max.: 955 mm voltage: 380 V total power requirement: 1.5 kW weight of the machine ca.: 550 kg