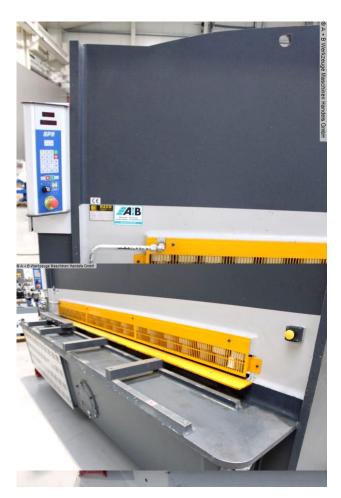

## Equipment:

- electro-hydraulic & slide-guided guillotine shears
- including HACO NC machine control SP 9 (as good as new)
- \* pre-selected positioning of the rear stop
- \* digital display of the actual value
- \* electro-hydraulic cutting angle setting with digital display
- \* programmable retraction from the rear stop
- \* programmable cutting length limitation
- \* 1x emergency stop switch
- electro-motorized rear stop, on recirculating ball screws
- manual cutting gap adjustment, adjustable from the front
- finger guard at the front
- 1x side stop .. 1,000 mm
- 4x front support arms
- rear sheet metal slide
- 1x freely movable foot switch

## **Machine attributes**

sheet width: 3050 mm plate thickness: 12.0 mm ST plate thickness: 8.0 mm VA no. of strokes: 7 - 14 Hub/min down holder: 18 Stück cutting angle: 0.5 - 3.0 ° work height max.: 930 mm back stop - adjustable: 1000 mm Control: SP 9 total power requirement: 22.5 kW weight: 8500 kg