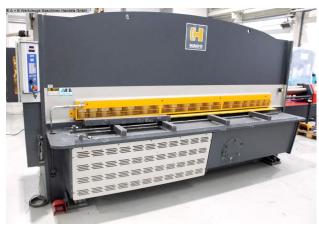

## HACO TS 3012 (1008-9325384)

Control type NC

Construction year 2012

**Machine no.** 1008-9325384

Make HACO

**Location**Ahaus

- \*\* very well maintained condition
- \*\* rarely used (!!)

## Equipment:

- electro-hydraulic & slide-guided guillotine shears
- including HACO NC machine control SP 9 (as good as new)
- \* pre-selected positioning of the rear stop
- \* digital display of the actual value
- \* electro-hydraulic cutting angle setting with digital display
- \* programmable retraction from the rear stop
- \* programmable cutting length limitation
- \* 1x emergency stop switch
- electro-motorized rear stop, on recirculating ball screws
- manual cutting gap adjustment, adjustable from the front
- finger guard at the front
- 1x side stop .. 1,000 mm
- 4x front support arms
- rear sheet metal slide
- 1x freely movable foot switch

## **Machine attributes**

sheet width: 3050 mm plate thickness: 12.0 mm ST plate thickness: 8.0 mm VA no. of strokes: 7 - 14 Hub/min down holder: 18 Stück cutting angle: 0.5 - 3.0 ° work height max.: 930 mm back stop - adjustable: 1000 mm Control: SP 9 total power requirement: 22.5 kW weight: 8500 kg