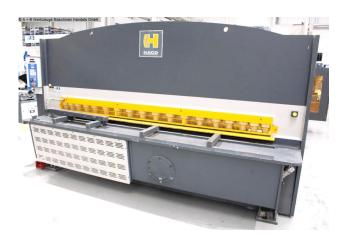

## HACO TS 3012 (1008-9325384)

Control type NC

Construction year 2012

**Machine no.** 1008-9325384

Make HACO

**Location**Ahaus

- \*\* very well maintained condition
- \*\* rarely used (!!)

## Equipment:

- electro-hydraulic & slide-guided guillotine shears
- including HACO NC machine control SP 9 (as good as new)
- \* pre-selected positioning of the rear stop
- \* digital display of the actual value
- \* electro-hydraulic cutting angle setting with digital display
- \* programmable retraction from the rear stop
- \* programmable cutting length limitation
- \* 1x emergency stop switch
- electro-motorized rear stop, on recirculating ball screws
- manual cutting gap adjustment, adjustable from the front
- finger guard at the front
- 1x side stop .. 1,000 mm
- 4x front support arms
- rear sheet metal slide
- 1x freely movable foot switch

## **Machine attributes**

sheet width: 3050 mm plate thickness: 12.0 mm ST plate thickness: 8.0 mm VA no. of strokes: 7 - 14 Hub/min down holder: 18 Stück cutting angle: 0.5 - 3.0 ° work height max.: 930 mm back stop - adjustable: 1000 mm Control: SP 9 total power requirement: 22.5 kW weight: 8500 kg