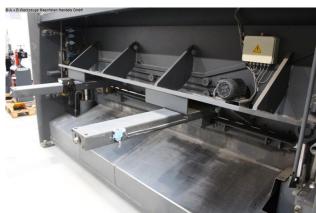

## Equipment:

- electro-hydraulic & slide-guided guillotine shears
- including HACO NC machine control SP 9 (as good as new)
- \* pre-selected positioning of the rear stop
- \* digital display of the actual value
- \* electro-hydraulic cutting angle setting with digital display
- \* programmable retraction from the rear stop
- \* programmable cutting length limitation
- \* 1x emergency stop switch
- electro-motorized rear stop, on recirculating ball screws
- manual cutting gap adjustment, adjustable from the front
- finger guard at the front
- 1x side stop .. 1,000 mm
- 4x front support arms
- rear sheet metal slide
- 1x freely movable foot switch

## **Machine attributes**

sheet width: 3050 mm plate thickness: 12.0 mm ST plate thickness: 8.0 mm VA no. of strokes: 7 - 14 Hub/min down holder: 18 Stück cutting angle: 0.5 - 3.0 ° work height max.: 930 mm back stop - adjustable: 1000 mm Control: SP 9 total power requirement: 22.5 kW weight: 8500 kg