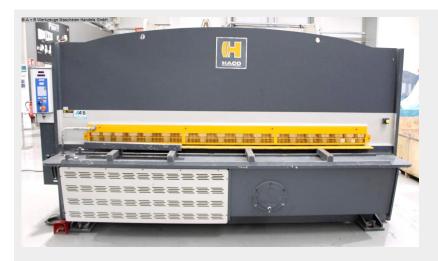

## HACO TS 3012 (1008-9325384)

Control type NC

Construction year 2012

**Machine no.** 1008-9325384

Make HACO

**Location**Ahaus

- \*\* very well maintained condition
- \*\* rarely used (!!)

## Equipment:

- electro-hydraulic & slide-guided guillotine shears
- including HACO NC machine control SP 9 (as good as new)
- \* pre-selected positioning of the rear stop
- \* digital display of the actual value
- \* electro-hydraulic cutting angle setting with digital display
- \* programmable retraction from the rear stop
- \* programmable cutting length limitation
- \* 1x emergency stop switch
- electro-motorized rear stop, on recirculating ball screws
- manual cutting gap adjustment, adjustable from the front
- finger guard at the front
- 1x side stop .. 1,000 mm
- 4x front support arms
- rear sheet metal slide
- 1x freely movable foot switch

## **Machine attributes**

sheet width: 3050 mm plate thickness: 12.0 mm ST plate thickness: 8.0 mm VA no. of strokes: 7 - 14 Hub/min down holder: 18 Stück cutting angle: 0.5 - 3.0 ° work height max.: 930 mm back stop - adjustable: 1000 mm Control: SP 9 total power requirement: 22.5 kW weight: 8500 kg