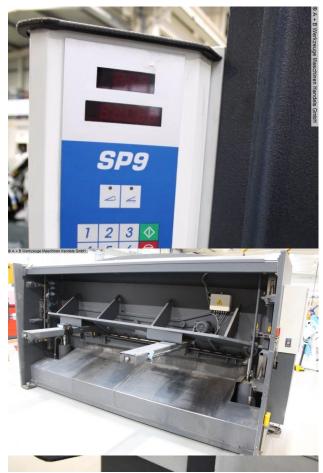

## HACO TS 3012 (1008-9325384)

Control type NC

Construction year 2012

**Machine no.** 1008-9325384

Make HACO

**Location**Ahaus

- \*\* very well maintained condition
- \*\* rarely used (!!)

## Equipment:

- electro-hydraulic & slide-guided guillotine shears
- including HACO NC machine control SP 9 (as good as new)
- \* pre-selected positioning of the rear stop
- \* digital display of the actual value
- \* electro-hydraulic cutting angle setting with digital display
- \* programmable retraction from the rear stop
- \* programmable cutting length limitation
- \* 1x emergency stop switch
- electro-motorized rear stop, on recirculating ball screws
- manual cutting gap adjustment, adjustable from the front
- finger guard at the front
- 1x side stop .. 1,000 mm
- 4x front support arms
- rear sheet metal slide
- 1x freely movable foot switch

## **Machine attributes**

sheet width: 3050 mm plate thickness: 12.0 mm ST plate thickness: 8.0 mm VA no. of strokes: 7 - 14 Hub/min down holder: 18 Stück cutting angle: 0.5 - 3.0 ° work height max.: 930 mm back stop - adjustable: 1000 mm Control: SP 9 total power requirement: 22.5 kW weight: 8500 kg