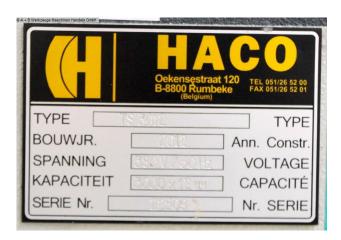

## HACO TS 3012 (1008-9325384)

Control type NC

Construction year 2012

**Machine no.** 1008-9325384

Make HACO

**Location**Ahaus

- \*\* very well maintained condition
- \*\* rarely used (!!)

## **Machine attributes**

sheet width: 3050 mm plate thickness: 12.0 mm ST plate thickness: 8.0 mm VA no. of strokes: 7 - 14 Hub/min down holder: 18 Stück cutting angle: 0.5 - 3.0 ° work height max.: 930 mm back stop - adjustable: 1000 mm Control: SP 9 total power requirement: 22.5 kW weight: 8500 kg