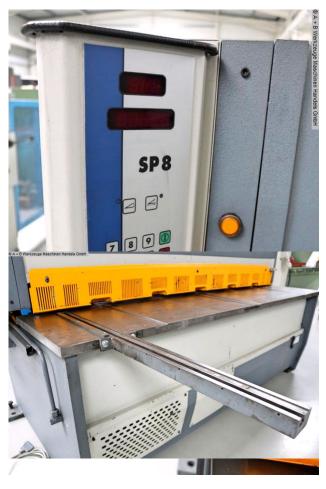

The SST guillotine shear is a high-speed shear. The oscillating cutting motion of the cutter bar ensures optimal cutting quality at

а

small cutting angle. When cutting

narrow sheet metal strips, sheet twisting is minimized.

## Equipment:

- NC electro-hydraulic guillotine shear (oscillating cutting)
- HACO NC control unit model SP8
- \* Input of target/actual value for the electric backgauge
- \* Adjustable retraction from the backgauge
- \* Emergency stop button
- NC electro-motorized backgauge (X axis)
- \* On ball screws
- Manual cutting gap adjustment (eccentric adjustment)
- Electric cutting length limiter

## Machine attributes

| sheet width:              | 2120 mm               |
|---------------------------|-----------------------|
| plate thickness:          | 4.0 mm ST             |
| distance between columns: | 2050 mm               |
| cutting angle:            | 1°20 Grad             |
| down holder:              | 9.0 Stück             |
| no. of strokes:           | 30 - 55 Hub/min       |
| column arm:               | ca. 105 mm            |
| work height max .:        | ca. 820 mm            |
| Control:                  | SP 8                  |
| total power requirement:  | 7.5 kW                |
| weight:                   | 2250 kg               |
| range L-W-H:              | 2450 x 1900 x 1700 mm |