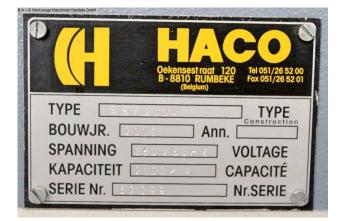

## HACO SST 2004 (1008-9325397)

Control type NC

**Construction year** 2003

Machine no. 1008-9325397

Make HACO

Location Ahaus

\*\* From a maintenance workshop

\*\* Good / well-maintained condition (!!)