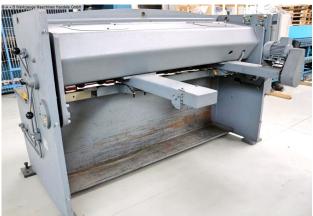

The SST guillotine shear is a high-speed shear. The oscillating cutting motion of the cutter bar ensures optimal cutting quality at

а

small cutting angle. When cutting

narrow sheet metal strips, sheet twisting is minimized.

## Machine attributes

| sheet width:              | 2120 mm               |
|---------------------------|-----------------------|
| plate thickness:          | 4.0 mm ST             |
| distance between columns: | 2050 mm               |
| cutting angle:            | 1°20 Grad             |
| down holder:              | 9.0 Stück             |
| no. of strokes:           | 30 - 55 Hub/min       |
| column arm:               | ca. 105 mm            |
| work height max .:        | ca. 820 mm            |
| Control:                  | SP 8                  |
| total power requirement:  | 7.5 kW                |
| weight:                   | 2250 kg               |
| range L-W-H:              | 2450 x 1900 x 1700 mm |