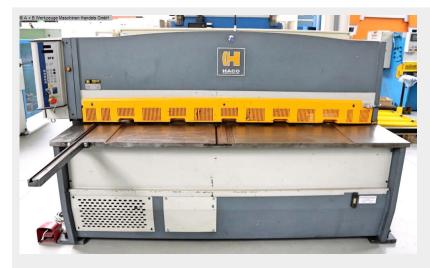

## HACO SST 2004 (1008-9325397)

Control type NC

**Construction year** 2003

Machine no. 1008-9325397

Make HACO

Location Ahaus

\*\* From a maintenance workshop

\*\* Good / well-maintained condition (!!)

The SST guillotine shear is a high-speed shear. The oscillating cutting motion of the cutter bar ensures optimal cutting quality at

а

small cutting angle. When cutting

narrow sheet metal strips, sheet twisting is minimized.

## Equipment:

- NC electro-hydraulic guillotine shear (oscillating cutting)
- HACO NC control unit model SP8
- \* Input of target/actual value for the electric backgauge
- \* Adjustable retraction from the backgauge
- \* Emergency stop button
- NC electro-motorized backgauge (X axis)
- \* On ball screws
- Manual cutting gap adjustment (eccentric adjustment)
- Electric cutting length limiter

## Machine attributes

| sheet width:              | 2120 mm               |
|---------------------------|-----------------------|
| plate thickness:          | 4.0 mm ST             |
| distance between columns: | 2050 mm               |
| cutting angle:            | 1°20 Grad             |
| down holder:              | 9.0 Stück             |
| no. of strokes:           | 30 - 55 Hub/min       |
| column arm:               | ca. 105 mm            |
| work height max .:        | ca. 820 mm            |
| Control:                  | SP 8                  |
| total power requirement:  | 7.5 kW                |
| weight:                   | 2250 kg               |
| range L-W-H:              | 2450 x 1900 x 1700 mm |