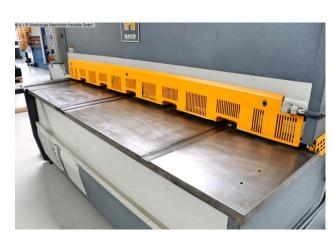

The SST guillotine shear is a high-speed shear. The oscillating cutting motion of the cutter bar ensures optimal cutting quality at

а

small cutting angle. When cutting

narrow sheet metal strips, sheet twisting is minimized.

## Machine attributes

| sheet width:              | 2120 mm               |
|---------------------------|-----------------------|
| plate thickness:          | 4.0 mm ST             |
| distance between columns: | 2050 mm               |
| cutting angle:            | 1°20 Grad             |
| down holder:              | 9.0 Stück             |
| no. of strokes:           | 30 - 55 Hub/min       |
| column arm:               | ca. 105 mm            |
| work height max .:        | ca. 820 mm            |
| Control:                  | SP 8                  |
| total power requirement:  | 7.5 kW                |
| weight:                   | 2250 kg               |
| range L-W-H:              | 2450 x 1900 x 1700 mm |