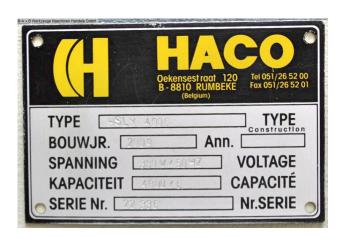

## HACO HSLX 4006 (1008-9325354)

Control type CNC

Construction year 2009

**Machine no.** 1008-9325354

Make HACO

**Location**Ahaus

- \*\* Machine made from light metal production (ALU)
- \*\* good condition
- \*\* including special accessories such as sheet metal holding device
- in checked condition machine video https://www.youtube.com/watch?v=pv7RRijDXJA