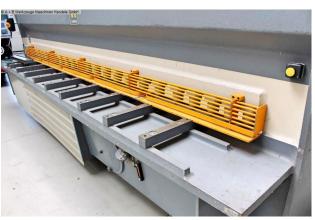

## Furnishing:

- electro-hydraulic/blade-guided guillotine shears
- HACO CNC control model SC 70, swiveling at the front left
- \* Pre-selection positioning of the backgauge
- \* Digital display of actual position value
- \* electro-hydraulic cutting angle adjustment
- \* electro-hydraulic cutting gap adjustment
- \* programmable retraction from the backgauge
- \* Programmable cutting length limit
- \* Emergency switch
- electro-hydraulic cutting gap adjustment
- electro-hydraulic cutting angle adjustment

- electro-motorized back gauge, on ball screws
- hydraulic hold-down devices
- front finger protection
- Ball rollers in the support table
- 1x side stop, with mm scale
- 1x freely movable foot switch
- rear guard
- original operating instructions including CE declaration
- \*\* Special accessories included:
- pneumatic sheet metal holding device for thin sheet metal blanks
- \* for sheet thicknesses up to max. 4.0 mm
- \* optimal positioning of thin sheets