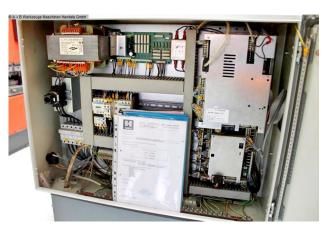

## Furnishing:

- electro-hydraulic/blade-guided guillotine shears
- HACO CNC control model SC 70, swiveling at the front left
- \* Pre-selection positioning of the backgauge
- \* Digital display of actual position value
- \* electro-hydraulic cutting angle adjustment
- \* electro-hydraulic cutting gap adjustment
- \* programmable retraction from the backgauge
- \* Programmable cutting length limit
- \* Emergency switch
- electro-hydraulic cutting gap adjustment
- electro-hydraulic cutting angle adjustment

Control:

SC 70

cutting angle:

down holder:

engine output:

11.0 kW

weight of the machine ca.:

7500 kg