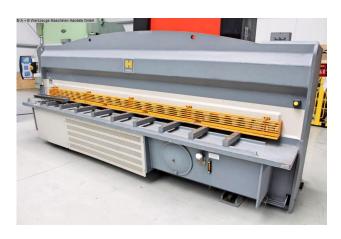

## HACO HSLX 4006 (1008-9325354)

Control type CNC

Construction year 2009

**Machine no.** 1008-9325354

Make HACO

**Location**Ahaus

- \*\* Machine made from light metal production (ALU)
- \*\* good condition
- \*\* including special accessories such as sheet metal holding device
- in checked condition machine video https://www.youtube.com/watch?v=pv7RRijDXJA

## Furnishing:

- electro-hydraulic/blade-guided guillotine shears
- HACO CNC control model SC 70, swiveling at the front left
- \* Pre-selection positioning of the backgauge
- \* Digital display of actual position value
- \* electro-hydraulic cutting angle adjustment
- \* electro-hydraulic cutting gap adjustment
- \* programmable retraction from the backgauge
- \* Programmable cutting length limit
- \* Emergency switch
- electro-hydraulic cutting gap adjustment
- electro-hydraulic cutting angle adjustment

- electro-motorized back gauge, on ball screws
- hydraulic hold-down devices
- front finger protection
- Ball rollers in the support table
- 1x side stop, with mm scale
- 1x freely movable foot switch
- rear guard
- original operating instructions including CE declaration
- \*\* Special accessories included:
- pneumatic sheet metal holding device for thin sheet metal blanks
- \* for sheet thicknesses up to max. 4.0 mm
- \* optimal positioning of thin sheets

## **Machine attributes**

sheet width: 4050 mm

plate thickness: 6.50 mm

thickness at "Niro-steel": 4.00 mm

back stop - adjustable: 1000 mm

no. of strokes: 6 - 11 Hub/min

work height max.:

880 mm