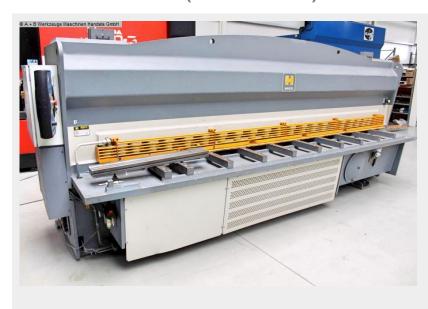

## HACO HSLX 4006 (1008-9325354)

Control type CNC

Construction year 2009

**Machine no.** 1008-9325354

Make HACO

**Location**Ahaus

- \*\* Machine made from light metal production (ALU)
- \*\* good condition
- \*\* including special accessories such as sheet metal holding device
- in checked condition machine video https://www.youtube.com/watch?v=pv7RRijDXJA

## Furnishing:

- electro-hydraulic/blade-guided guillotine shears
- HACO CNC control model SC 70, swiveling at the front left
- \* Pre-selection positioning of the backgauge
- \* Digital display of actual position value
- \* electro-hydraulic cutting angle adjustment
- \* electro-hydraulic cutting gap adjustment
- \* programmable retraction from the backgauge
- \* Programmable cutting length limit
- \* Emergency switch
- electro-hydraulic cutting gap adjustment
- electro-hydraulic cutting angle adjustment

- electro-motorized back gauge, on ball screws
- hydraulic hold-down devices
- front finger protection
- Ball rollers in the support table
- 1x side stop, with mm scale
- 1x freely movable foot switch
- rear guard
- original operating instructions including CE declaration
- \*\* Special accessories included:
- pneumatic sheet metal holding device for thin sheet metal blanks
- \* for sheet thicknesses up to max. 4.0 mm
- \* optimal positioning of thin sheets

## **Machine attributes**

sheet width: 4050 mm

plate thickness: 6.50 mm

thickness at "Niro-steel": 4.00 mm

back stop - adjustable: 1000 mm

no. of strokes: 6 - 11 Hub/min

work height max.:

880 mm