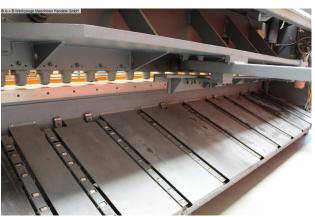

- electro-motorized back gauge, on ball screws
- hydraulic hold-down devices
- front finger protection
- Ball rollers in the support table
- 1x side stop, with mm scale
- 1x freely movable foot switch
- rear guard
- original operating instructions including CE declaration
- \*\* Special accessories included:
- pneumatic sheet metal holding device for thin sheet metal blanks
- \* for sheet thicknesses up to max. 4.0 mm
- \* optimal positioning of thin sheets