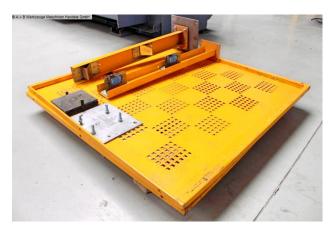

- electro-motorized back gauge, on ball screws
- hydraulic hold-down devices
- front finger protection
- Ball rollers in the support table
- 1x side stop, with mm scale
- 1x freely movable foot switch
- rear guard
- original operating instructions including CE declaration
- \*\* Special accessories included:
- pneumatic sheet metal holding device for thin sheet metal blanks
- \* for sheet thicknesses up to max. 4.0 mm
- \* optimal positioning of thin sheets

## **Machine attributes**

sheet width: 4050 mm

plate thickness: 6.50 mm

thickness at "Niro-steel": 4.00 mm

back stop - adjustable: 1000 mm

no. of strokes: 6 - 11 Hub/min

work height max.:

880 mm