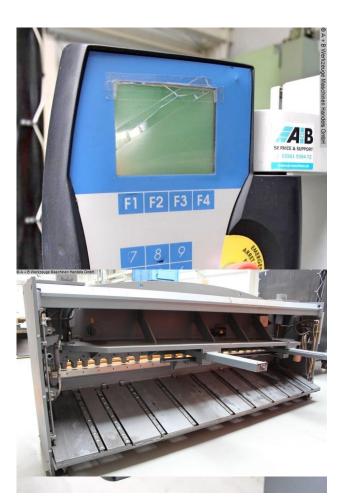

## HACO HSLX 4006 (1008-9325354)

Control type CNC

Construction year 2009

**Machine no.** 1008-9325354

Make HACO

**Location**Ahaus

- \*\* Machine made from light metal production (ALU)
- \*\* good condition
- \*\* including special accessories such as sheet metal holding device
- in checked condition machine video https://www.youtube.com/watch?v=pv7RRijDXJA

## Furnishing:

- electro-hydraulic/blade-guided guillotine shears
- HACO CNC control model SC 70, swiveling at the front left
- \* Pre-selection positioning of the backgauge
- \* Digital display of actual position value
- \* electro-hydraulic cutting angle adjustment
- \* electro-hydraulic cutting gap adjustment
- \* programmable retraction from the backgauge
- \* Programmable cutting length limit
- \* Emergency switch
- electro-hydraulic cutting gap adjustment
- electro-hydraulic cutting angle adjustment

- electro-motorized back gauge, on ball screws
- hydraulic hold-down devices
- front finger protection
- Ball rollers in the support table
- 1x side stop, with mm scale
- 1x freely movable foot switch
- rear guard
- original operating instructions including CE declaration
- \*\* Special accessories included:
- pneumatic sheet metal holding device for thin sheet metal blanks
- \* for sheet thicknesses up to max. 4.0 mm
- \* optimal positioning of thin sheets