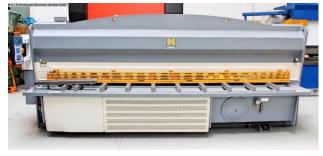

## HACO HSLX 4006 (1008-9325354)

Control type CNC

Construction year 2009

**Machine no.** 1008-9325354

Make HACO

**Location**Ahaus

- \*\* Machine made from light metal production (ALU)
- \*\* good condition
- \*\* including special accessories such as sheet metal holding device
- in checked condition machine video https://www.youtube.com/watch?v=pv7RRijDXJA

## Furnishing:

- electro-hydraulic/blade-guided guillotine shears
- HACO CNC control model SC 70, swiveling at the front left
- \* Pre-selection positioning of the backgauge
- \* Digital display of actual position value
- \* electro-hydraulic cutting angle adjustment
- \* electro-hydraulic cutting gap adjustment
- \* programmable retraction from the backgauge
- \* Programmable cutting length limit
- \* Emergency switch
- electro-hydraulic cutting gap adjustment
- electro-hydraulic cutting angle adjustment

- electro-motorized back gauge, on ball screws
- hydraulic hold-down devices
- front finger protection
- Ball rollers in the support table
- 1x side stop, with mm scale
- 1x freely movable foot switch
- rear guard
- original operating instructions including CE declaration
- \*\* Special accessories included:
- pneumatic sheet metal holding device for thin sheet metal blanks
- \* for sheet thicknesses up to max. 4.0 mm
- \* optimal positioning of thin sheets

## **Machine attributes**

sheet width: 4050 mm

plate thickness: 6.50 mm

thickness at "Niro-steel": 4.00 mm

back stop - adjustable: 1000 mm

no. of strokes: 6 - 11 Hub/min

work height max.:

880 mm