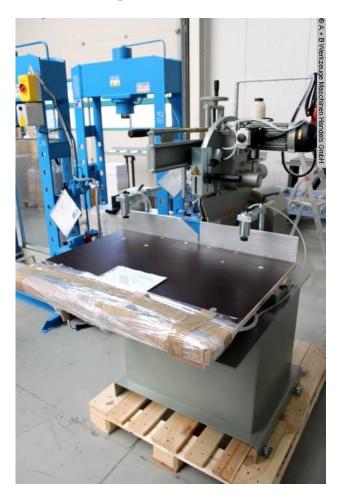

## GRAULE ZS 200 N (1008-8164011)

Control type konventionell

Machine no. 1008-8164011

**Make** GRAULE

Location Ahaus

- Crosscut and miter saws for crosscuts
- Miter adjustment on both sides (60°/45°), with fixed stops
- Shift cut on both sides (60°/45°), with fixed stops
- Stable cast iron construction
- Precise ball bearing guidance of the tool slide
- hardened and welded steel shafts
- manual saw feed
- Saw blade infinitely adjustable in height
- socket for opt. suction

## Furnishing :

- 3.0 kW motor for ALU cuttings
- Saw blade can be tilted via handwheel and worm gear (shift cut)
- Saw blade diameter 520 mm
- Saw blade mounting hole 50 mm
- Saw blade speed 2,800 rpm
- 400 Volt / 3 kW (S6/40%) motor with brake and automatic. Star-delta motor circuit
- Machine weight approx. 250 kg

Cutting data :

- Cutting length at 90° = 420 mm
- Cutting height at 90° = 200 mm
- Cutting length at 45° = 295 mm
- Cutting height at 45° = 140 mm
- \*\* Special accessories included:
- HM saw blade 520x3.6/3.0x50 mm
- Hydraulic feed brake, continuously adjustable
- Pneumatic material clamping from above
- best. from : 2 vertical clamping cylinders
- adjustable with lever valve
- pneumaschine saw blade spray device
- Machine can be tilted from the front on both sides using a hand crank
- Machine stand

## Machine attributes

| saw blade diameter:         | 520 x Ø 50 mm        |
|-----------------------------|----------------------|
| cutting diameter:           | 200 mm               |
| cutting length:             | 420 mm               |
| Cutting height at 45°:      | 140 mm               |
| dimensions of saw-blade:    | 520x3,6/3,0x50 mm    |
| turning speeds:             | 2800 U/min           |
| Dust suction hood:          | 100 mm               |
| total power requirement:    | 3,0 kW               |
| weight of the machine ca .: | 310 kg.              |
| range L-W-H:                | 1400 x 900 x 1650 mm |

## Machine images

Rottweg 17 • D 48683 Ahaus Tel. (0 25 61) 93 84-0 Fax (0 25 61) 93 84 36 Internet: www.ab-maschinen.de E-Mail: info@ab-maschinen.de

Schweißtechnik Lagereinrichtungen Industriebedarf Werksvertretungen Gebrauchtmaschinen