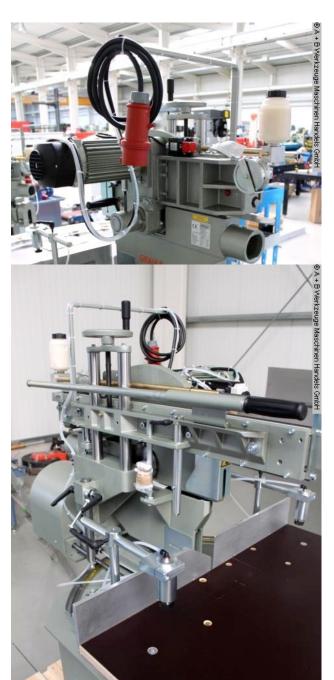

## GRAULE ZS 200 N (1008-8164011)

Control type konventionell

Machine no. 1008-8164011

**Make** GRAULE

Location Ahaus

- Crosscut and miter saws for crosscuts
- Miter adjustment on both sides (60°/45°), with fixed stops
- Shift cut on both sides (60°/45°), with fixed stops
- Stable cast iron construction
- Precise ball bearing guidance of the tool slide
- hardened and welded steel shafts
- manual saw feed
- Saw blade infinitely adjustable in height
- socket for opt. suction

## Furnishing :

- 3.0 kW motor for ALU cuttings
- Saw blade can be tilted via handwheel and worm gear (shift cut)
- Saw blade diameter 520 mm
- Saw blade mounting hole 50 mm
- Saw blade speed 2,800 rpm
- 400 Volt / 3 kW (S6/40%) motor with brake and automatic. Star-delta motor circuit
- Machine weight approx. 250 kg

Cutting data :

- Cutting length at 90° = 420 mm
- Cutting height at 90° = 200 mm
- Cutting length at 45° = 295 mm
- Cutting height at 45° = 140 mm
- \*\* Special accessories included:
- HM saw blade 520x3.6/3.0x50 mm
- Hydraulic feed brake, continuously adjustable
- Pneumatic material clamping from above
- best. from : 2 vertical clamping cylinders
- adjustable with lever valve
- pneumaschine saw blade spray device
- Machine can be tilted from the front on both sides using a hand crank
- Machine stand

## Machine attributes

| saw blade diameter:         | 520 x Ø 50 mm        |
|-----------------------------|----------------------|
| cutting diameter:           | 200 mm               |
| cutting length:             | 420 mm               |
| Cutting height at 45°:      | 140 mm               |
| dimensions of saw-blade:    | 520x3,6/3,0x50 mm    |
| turning speeds:             | 2800 U/min           |
| Dust suction hood:          | 100 mm               |
| total power requirement:    | 3,0 kW               |
| weight of the machine ca .: | 310 kg.              |
| range L-W-H:                | 1400 x 900 x 1650 mm |