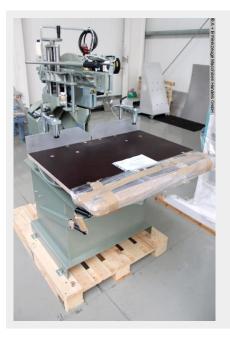

## GRAULE ZS 200 N (1008-8164011)

Control type konventionell

Machine no. 1008-8164011

**Make** GRAULE

Location Ahaus

- Crosscut and miter saws for crosscuts
- Miter adjustment on both sides (60°/45°), with fixed stops
- Shift cut on both sides (60°/45°), with fixed stops
- Stable cast iron construction
- Precise ball bearing guidance of the tool slide
- hardened and welded steel shafts
- manual saw feed
- Saw blade infinitely adjustable in height
- socket for opt. suction

## Furnishing :

- 3.0 kW motor for ALU cuttings
- Saw blade can be tilted via handwheel and worm gear (shift cut)
- Saw blade diameter 520 mm
- Saw blade mounting hole 50 mm
- Saw blade speed 2,800 rpm
- 400 Volt / 3 kW (S6/40%) motor with brake and automatic. Star-delta motor circuit
- Machine weight approx. 250 kg

Cutting data :

- Cutting length at 90° = 420 mm
- Cutting height at 90° = 200 mm
- Cutting length at 45° = 295 mm
- Cutting height at 45° = 140 mm
- \*\* Special accessories included:
- HM saw blade 520x3.6/3.0x50 mm
- Hydraulic feed brake, continuously adjustable
- Pneumatic material clamping from above
- best. from : 2 vertical clamping cylinders
- adjustable with lever valve
- pneumaschine saw blade spray device
- Machine can be tilted from the front on both sides using a hand crank
- Machine stand

## Machine attributes

| saw blade diameter:         | 520 x Ø 50 mm        |
|-----------------------------|----------------------|
| cutting diameter:           | 200 mm               |
| cutting length:             | 420 mm               |
| Cutting height at 45°:      | 140 mm               |
| dimensions of saw-blade:    | 520x3,6/3,0x50 mm    |
| turning speeds:             | 2800 U/min           |
| Dust suction hood:          | 100 mm               |
| total power requirement:    | 3,0 kW               |
| weight of the machine ca .: | 310 kg.              |
| range L-W-H:                | 1400 x 900 x 1650 mm |

## Machine images

Rottweg 17 • D 48683 Ahaus Tel. (0 25 61) 93 84-0 Fax (0 25 61) 93 84 36 Internet: www.ab-maschinen.de E-Mail: info@ab-maschinen.de

Schweißtechnik Lagereinrichtungen Industriebedarf Werksvertretungen Gebrauchtmaschinen