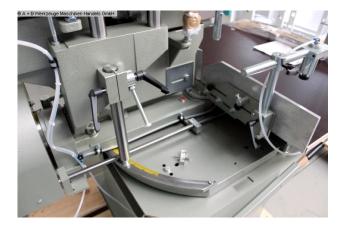

## GRAULE ZS 200 N (1008-8164011)

Control type konventionell

Machine no. 1008-8164011

**Make** GRAULE

Location Ahaus

- Crosscut and miter saws for crosscuts
- Miter adjustment on both sides (60°/45°), with fixed stops
- Shift cut on both sides (60°/45°), with fixed stops
- Stable cast iron construction
- Precise ball bearing guidance of the tool slide
- hardened and welded steel shafts
- manual saw feed
- Saw blade infinitely adjustable in height
- socket for opt. suction

## Furnishing :

- 3.0 kW motor for ALU cuttings
- Saw blade can be tilted via handwheel and worm gear (shift cut)
- Saw blade diameter 520 mm
- Saw blade mounting hole 50 mm
- Saw blade speed 2,800 rpm
- 400 Volt / 3 kW (S6/40%) motor with brake and automatic. Star-delta motor circuit
- Machine weight approx. 250 kg

Cutting data :

- Cutting length at 90° = 420 mm
- Cutting height at 90° = 200 mm
- Cutting length at 45° = 295 mm
- Cutting height at 45° = 140 mm
- \*\* Special accessories included:
- HM saw blade 520x3.6/3.0x50 mm
- Hydraulic feed brake, continuously adjustable
- Pneumatic material clamping from above
- best. from : 2 vertical clamping cylinders
- adjustable with lever valve
- pneumaschine saw blade spray device
- Machine can be tilted from the front on both sides using a hand crank
- Machine stand

## Machine images

Rottweg 17 • D 48683 Ahaus Tel. (0 25 61) 93 84-0 Fax (0 25 61) 93 84 36 Internet: www.ab-maschinen.de E-Mail: info@ab-maschinen.de

Schweißtechnik Lagereinrichtungen Industriebedarf Werksvertretungen Gebrauchtmaschinen