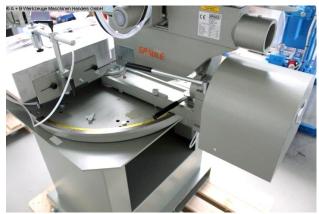

## GRAULE ZS 200 N (1008-8164011)

Control type konventionell

Machine no. 1008-8164011

**Make** GRAULE

Location Ahaus

- Crosscut and miter saws for crosscuts
- Miter adjustment on both sides (60°/45°), with fixed stops
- Shift cut on both sides (60°/45°), with fixed stops
- Stable cast iron construction
- Precise ball bearing guidance of the tool slide
- hardened and welded steel shafts
- manual saw feed
- Saw blade infinitely adjustable in height
- socket for opt. suction

## Furnishing :

- 3.0 kW motor for ALU cuttings
- Saw blade can be tilted via handwheel and worm gear (shift cut)
- Saw blade diameter 520 mm
- Saw blade mounting hole 50 mm
- Saw blade speed 2,800 rpm
- 400 Volt / 3 kW (S6/40%) motor with brake and automatic. Star-delta motor circuit
- Machine weight approx. 250 kg

Cutting data :

- Cutting length at 90° = 420 mm
- Cutting height at 90° = 200 mm
- Cutting length at 45° = 295 mm
- Cutting height at 45° = 140 mm
- \*\* Special accessories included:
- HM saw blade 520x3.6/3.0x50 mm
- Hydraulic feed brake, continuously adjustable
- Pneumatic material clamping from above
- best. from : 2 vertical clamping cylinders
- adjustable with lever valve
- pneumaschine saw blade spray device
- Machine can be tilted from the front on both sides using a hand crank
- Machine stand

## Machine attributes

| saw blade diameter:         | 520 x Ø 50 mm        |
|-----------------------------|----------------------|
| cutting diameter:           | 200 mm               |
| cutting length:             | 420 mm               |
| Cutting height at 45°:      | 140 mm               |
| dimensions of saw-blade:    | 520x3,6/3,0x50 mm    |
| turning speeds:             | 2800 U/min           |
| Dust suction hood:          | 100 mm               |
| total power requirement:    | 3,0 kW               |
| weight of the machine ca .: | 310 kg.              |
| range L-W-H:                | 1400 x 900 x 1650 mm |