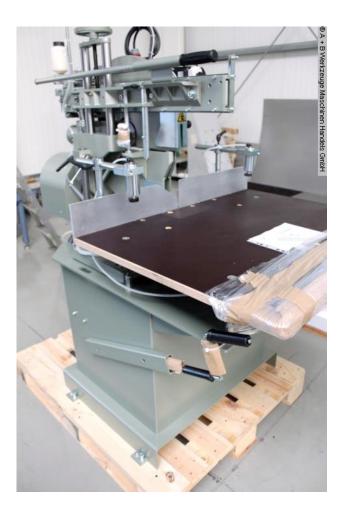

## GRAULE ZS 200 N (1008-8164011)

Control type konventionell

Machine no. 1008-8164011

**Make** GRAULE

Location Ahaus

- Crosscut and miter saws for crosscuts
- Miter adjustment on both sides (60°/45°), with fixed stops
- Shift cut on both sides (60°/45°), with fixed stops
- Stable cast iron construction
- Precise ball bearing guidance of the tool slide
- hardened and welded steel shafts
- manual saw feed
- Saw blade infinitely adjustable in height
- socket for opt. suction

## Furnishing :

- 3.0 kW motor for ALU cuttings
- Saw blade can be tilted via handwheel and worm gear (shift cut)
- Saw blade diameter 520 mm
- Saw blade mounting hole 50 mm
- Saw blade speed 2,800 rpm
- 400 Volt / 3 kW (S6/40%) motor with brake and automatic. Star-delta motor circuit
- Machine weight approx. 250 kg

Cutting data :

- Cutting length at 90° = 420 mm
- Cutting height at 90° = 200 mm
- Cutting length at 45° = 295 mm
- Cutting height at 45° = 140 mm
- \*\* Special accessories included:
- HM saw blade 520x3.6/3.0x50 mm
- Hydraulic feed brake, continuously adjustable
- Pneumatic material clamping from above
- best. from : 2 vertical clamping cylinders
- adjustable with lever valve
- pneumaschine saw blade spray device
- Machine can be tilted from the front on both sides using a hand crank
- Machine stand

## Machine attributes

| saw blade diameter:         | 520 x Ø 50 mm        |
|-----------------------------|----------------------|
| cutting diameter:           | 200 mm               |
| cutting length:             | 420 mm               |
| Cutting height at 45°:      | 140 mm               |
| dimensions of saw-blade:    | 520x3,6/3,0x50 mm    |
| turning speeds:             | 2800 U/min           |
| Dust suction hood:          | 100 mm               |
| total power requirement:    | 3,0 kW               |
| weight of the machine ca .: | 310 kg.              |
| range L-W-H:                | 1400 x 900 x 1650 mm |