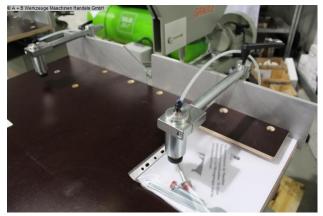

## GRAULE ZS 200 N (1008-8164011)

Control type konventionell

Machine no. 1008-8164011

**Make** GRAULE

Location Ahaus

- Crosscut and miter saws for crosscuts
- Miter adjustment on both sides (60°/45°), with fixed stops
- Shift cut on both sides (60°/45°), with fixed stops
- Stable cast iron construction
- Precise ball bearing guidance of the tool slide
- hardened and welded steel shafts
- manual saw feed
- Saw blade infinitely adjustable in height
- socket for opt. suction

## Furnishing :

- 3.0 kW motor for ALU cuttings
- Saw blade can be tilted via handwheel and worm gear (shift cut)
- Saw blade diameter 520 mm
- Saw blade mounting hole 50 mm
- Saw blade speed 2,800 rpm
- 400 Volt / 3 kW (S6/40%) motor with brake and automatic. Star-delta motor circuit
- Machine weight approx. 250 kg

Cutting data :

- Cutting length at 90° = 420 mm
- Cutting height at 90° = 200 mm
- Cutting length at 45° = 295 mm
- Cutting height at 45° = 140 mm
- \*\* Special accessories included:
- HM saw blade 520x3.6/3.0x50 mm
- Hydraulic feed brake, continuously adjustable
- Pneumatic material clamping from above
- best. from : 2 vertical clamping cylinders
- adjustable with lever valve
- pneumaschine saw blade spray device
- Machine can be tilted from the front on both sides using a hand crank
- Machine stand

## Machine images

Rottweg 17 • D 48683 Ahaus Tel. (0 25 61) 93 84-0 Fax (0 25 61) 93 84 36 Internet: www.ab-maschinen.de E-Mail: info@ab-maschinen.de

Schweißtechnik Lagereinrichtungen Industriebedarf Werksvertretungen Gebrauchtmaschinen