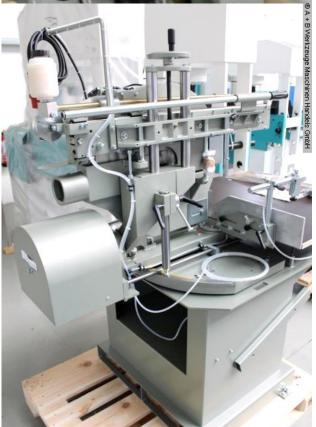

## GRAULE ZS 200 N (1008-8164011)

Control type konventionell

Machine no. 1008-8164011

**Make** GRAULE

Location Ahaus

- Crosscut and miter saws for crosscuts
- Miter adjustment on both sides (60°/45°), with fixed stops
- Shift cut on both sides (60°/45°), with fixed stops
- Stable cast iron construction
- Precise ball bearing guidance of the tool slide
- hardened and welded steel shafts
- manual saw feed
- Saw blade infinitely adjustable in height
- socket for opt. suction

## Furnishing :

- 3.0 kW motor for ALU cuttings
- Saw blade can be tilted via handwheel and worm gear (shift cut)
- Saw blade diameter 520 mm
- Saw blade mounting hole 50 mm
- Saw blade speed 2,800 rpm
- 400 Volt / 3 kW (S6/40%) motor with brake and automatic. Star-delta motor circuit
- Machine weight approx. 250 kg

Cutting data :

- Cutting length at 90° = 420 mm
- Cutting height at 90° = 200 mm
- Cutting length at 45° = 295 mm
- Cutting height at 45° = 140 mm
- \*\* Special accessories included:
- HM saw blade 520x3.6/3.0x50 mm
- Hydraulic feed brake, continuously adjustable
- Pneumatic material clamping from above
- best. from : 2 vertical clamping cylinders
- adjustable with lever valve
- pneumaschine saw blade spray device
- Machine can be tilted from the front on both sides using a hand crank
- Machine stand

## Machine attributes

| saw blade diameter:         | 520 x Ø 50 mm        |
|-----------------------------|----------------------|
| cutting diameter:           | 200 mm               |
| cutting length:             | 420 mm               |
| Cutting height at 45°:      | 140 mm               |
| dimensions of saw-blade:    | 520x3,6/3,0x50 mm    |
| turning speeds:             | 2800 U/min           |
| Dust suction hood:          | 100 mm               |
| total power requirement:    | 3,0 kW               |
| weight of the machine ca .: | 310 kg.              |
| range L-W-H:                | 1400 x 900 x 1650 mm |