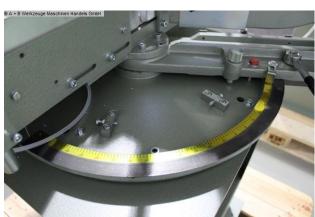

## Cutting data:

- Cutting length at 90  $^{\circ}$  = 410 mm
- Cutting height at 90 ° = 170 mm
- Cutting length at 45 ° = 290 mm
- Cutting height at 45  $^{\circ}$  = 115 mm
- \*\* Special accessories included:
- Adjustment of shifter cut via hand crank, both. adjustable (45  $^{\circ}$  / 45  $^{\circ})$
- HM circular saw blade 420x3.2 / 2.6x40 mm

## **Machine attributes**

saw blade diameter: 420 x Ø 40 mm

cutting diameter: 170 mm cutting length: 410 mm

dimensions of saw-blade: 420x3,2/2,4x40 mm

turning speeds: 3500 U/min

Dust suction hood: 100 mm

total power requirement: 3,0 kW