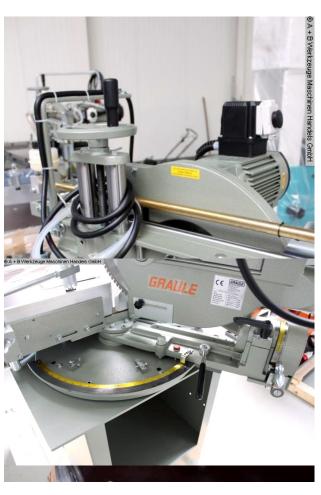

## **GRAULE ZS 170 N (1008-8162010)**

Control type konventionell

**Machine no.** 1008-8162010

Make GRAULE

**Location** Ahaus

- Cross-cut and miter saws for cross-cut cuts
- Miter adjustment on both sides (60 ° / 45 °), with fixed stop
- Shifter cut on both sides 45°, with fixed stop
- Stable cast iron construction
- Precise linear bushing guide on the tool slide hardened and ground steel shafts
- manual saw feed
- Saw blade infinitely adjustable in height
- nozzle for opt. Suction

Z = 108 FTZ neg. For aluminum and plastic

- hydraulic feed brake, infinitely adjustable
- pneumatic material clamping from above consisting of:
- 2 vertical clamping cylinders, adjustable, with hand lever valve
- machine stand