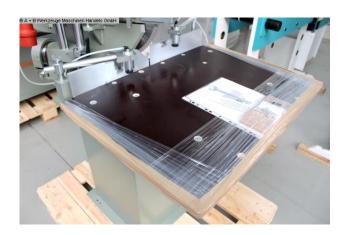

## **GRAULE ZS 170 N (1008-8162010)**

Control type konventionell

**Machine no.** 1008-8162010

Make GRAULE

**Location** Ahaus

- Cross-cut and miter saws for cross-cut cuts
- Miter adjustment on both sides (60 ° / 45 °), with fixed stop
- Shifter cut on both sides 45°, with fixed stop
- Stable cast iron construction
- Precise linear bushing guide on the tool slide hardened and ground steel shafts
- manual saw feed
- Saw blade infinitely adjustable in height
- nozzle for opt. Suction

## Cutting data:

- Cutting length at 90  $^{\circ}$  = 410 mm
- Cutting height at 90 ° = 170 mm
- Cutting length at 45 ° = 290 mm
- Cutting height at 45  $^{\circ}$  = 115 mm
- \*\* Special accessories included:
- Adjustment of shifter cut via hand crank, both. adjustable (45  $^{\circ}$  / 45  $^{\circ})$
- HM circular saw blade 420x3.2 / 2.6x40 mm