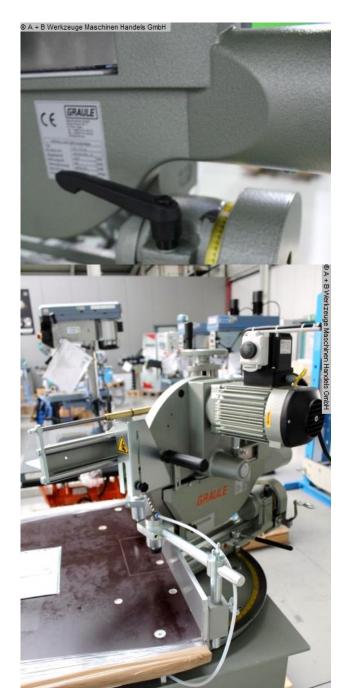

## **GRAULE ZS 170 N (1008-8162010)**

Control type konventionell

**Machine no.** 1008-8162010

Make GRAULE

**Location** Ahaus

- Cross-cut and miter saws for cross-cut cuts
- Miter adjustment on both sides (60 ° / 45 °), with fixed stop
- Shifter cut on both sides 45°, with fixed stop
- Stable cast iron construction
- Precise linear bushing guide on the tool slide hardened and ground steel shafts
- manual saw feed
- Saw blade infinitely adjustable in height
- nozzle for opt. Suction

Z = 108 FTZ neg. For aluminum and plastic

- hydraulic feed brake, infinitely adjustable
- pneumatic material clamping from above consisting of:
- 2 vertical clamping cylinders, adjustable, with hand lever valve
- machine stand