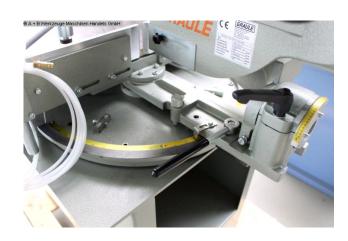

## **GRAULE ZS 135 N (1008-8161010)**

Control type konventionell

**Machine no.** 1008-8161010

**Make** GRAULE

**Location**Ahaus

- Crosscut and miter saws for crosscuts
- Miter adjustment on both sides (60° / 45°), with fixed stop
- Compound cut on one side up to 45°, with fixed stop
- Stable cast iron construction
- Precise ball bearing guidance of the tool slide hardened and welded steel shafts
- manual saw feed
- Saw blade infinitely adjustable in height
- socket for opt. suction

## Cutting data:

- Cutting length at 90° = 430 mm
- Cutting height at  $90^{\circ} = 135 \text{ mm}$
- Cutting length at 45° = 310 mm
- Cutting height at 45° = 92 mm
- \*\* Special accessories included:
- 1x HM circular saw blade 350 x 3.0/2.4 x 40 mm
- Z = 108 FTZ neg. for aluminum and plastic