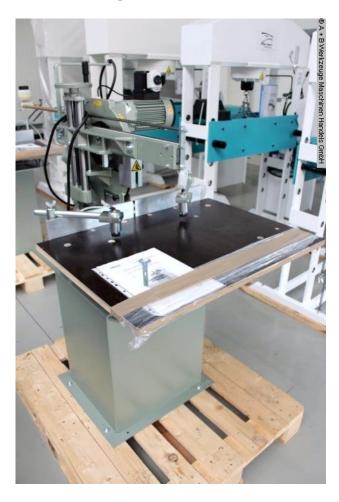

## **GRAULE ZS 135 N (1008-8161010)**

Control type konventionell

**Machine no.** 1008-8161010

**Make** GRAULE

**Location**Ahaus

- Crosscut and miter saws for crosscuts
- Miter adjustment on both sides (60° / 45°), with fixed stop
- Compound cut on one side up to 45°, with fixed stop
- Stable cast iron construction
- Precise ball bearing guidance of the tool slide hardened and welded steel shafts
- manual saw feed
- Saw blade infinitely adjustable in height
- socket for opt. suction

## **Machine attributes**

saw blade diameter: 350 x Ø 30/40 mm

cutting diameter: 135 mm cutting length: 430 mm

dimensions of saw-blade: 350x3,0/2,4x40 mm

turning speeds: 3800 U/min

Dust suction hood: 100 mm