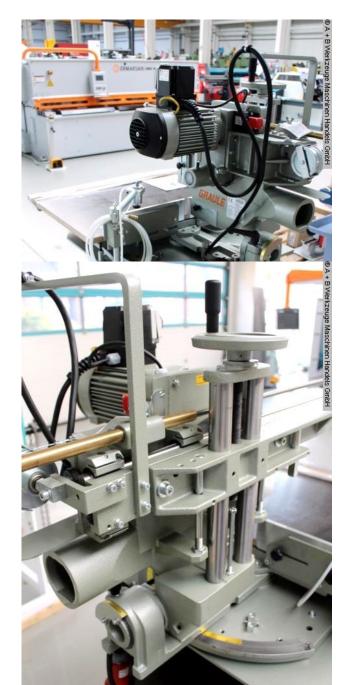

## **GRAULE ZS 135 N (1008-8161010)**

Control type konventionell

**Machine no.** 1008-8161010

**Make** GRAULE

**Location**Ahaus

- Crosscut and miter saws for crosscuts
- Miter adjustment on both sides (60° / 45°), with fixed stop
- Compound cut on one side up to 45°, with fixed stop
- Stable cast iron construction
- Precise ball bearing guidance of the tool slide hardened and welded steel shafts
- manual saw feed
- Saw blade infinitely adjustable in height
- socket for opt. suction

## Cutting data:

- Cutting length at 90° = 430 mm
- Cutting height at  $90^{\circ} = 135 \text{ mm}$
- Cutting length at 45° = 310 mm
- Cutting height at 45° = 92 mm
- \*\* Special accessories included:
- 1x HM circular saw blade 350 x 3.0/2.4 x 40 mm
- Z = 108 FTZ neg. for aluminum and plastic

- Hydraulic feed brake, continuously adjustable
- Pneumatic material clamping from above consisting of:2x vertical clamping cylinders, adjustable with hand levervalve
- 1x machine stand
- more powerful drive motor (3.0 kW)

## **Machine attributes**

saw blade diameter: 350 x Ø 30/40 mm

cutting diameter: 135 mm cutting length: 430 mm

dimensions of saw-blade: 350x3,0/2,4x40 mm

turning speeds: 3800 U/min

Dust suction hood: 100 mm

total power requirement: 3,0 kW

weight of the machine ca.: 100 kg

dimensions of the machine ca.: 1300 x 800 x 1600 mm

## Machine images

Rottweg 17 • D 48683 Ahaus Tel. (0 25 61) 93 84-0 Fax (0 25 61) 93 84 36 Internet: www.ab-maschinen.de E-Mail: info@ab-maschinen.de Schweißtechnik
Lagereinrichtungen
Industriebedarf
Werksvertretungen
Gebrauchtmaschinen