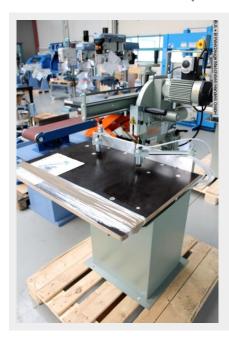

## **GRAULE ZS 135 N (1008-8161010)**

Control type konventionell

**Machine no.** 1008-8161010

**Make** GRAULE

**Location**Ahaus

- Crosscut and miter saws for crosscuts
- Miter adjustment on both sides (60° / 45°), with fixed stop
- Compound cut on one side up to 45°, with fixed stop
- Stable cast iron construction
- Precise ball bearing guidance of the tool slide hardened and welded steel shafts
- manual saw feed
- Saw blade infinitely adjustable in height
- socket for opt. suction

## **Machine attributes**

saw blade diameter: 350 x Ø 30/40 mm

cutting diameter: 135 mm cutting length: 430 mm

dimensions of saw-blade: 350x3,0/2,4x40 mm

turning speeds: 3800 U/min

Dust suction hood: 100 mm

total power requirement: 3,0 kW

weight of the machine ca.: 100 kg

dimensions of the machine ca.: 1300 x 800 x 1600 mm