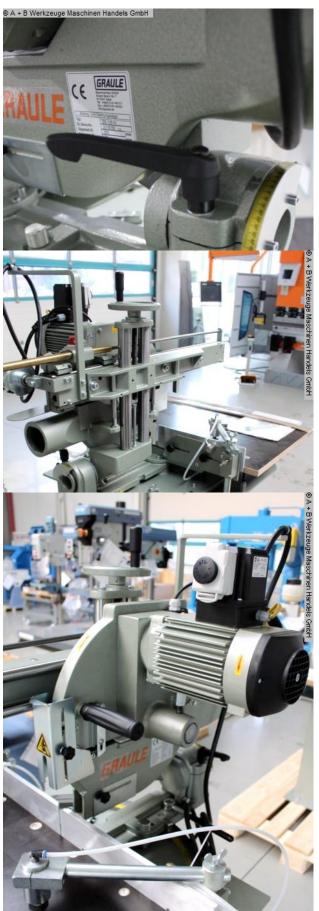

## **GRAULE ZS 135 N (1008-8161010)**

Control type konventionell

**Machine no.** 1008-8161010

**Make** GRAULE

**Location**Ahaus

- Crosscut and miter saws for crosscuts
- Miter adjustment on both sides (60° / 45°), with fixed stop
- Compound cut on one side up to 45°, with fixed stop
- Stable cast iron construction
- Precise ball bearing guidance of the tool slide hardened and welded steel shafts
- manual saw feed
- Saw blade infinitely adjustable in height
- socket for opt. suction

## Cutting data:

- Cutting length at 90° = 430 mm
- Cutting height at  $90^{\circ} = 135 \text{ mm}$
- Cutting length at 45° = 310 mm
- Cutting height at 45° = 92 mm
- \*\* Special accessories included:
- 1x HM circular saw blade 350 x 3.0/2.4 x 40 mm
- Z = 108 FTZ neg. for aluminum and plastic

- Hydraulic feed brake, continuously adjustable
- Pneumatic material clamping from above consisting of:2x vertical clamping cylinders, adjustable with hand levervalve
- 1x machine stand
- more powerful drive motor (3.0 kW)

## **Machine attributes**

saw blade diameter: 350 x Ø 30/40 mm

cutting diameter: 135 mm cutting length: 430 mm

dimensions of saw-blade: 350x3,0/2,4x40 mm

turning speeds: 3800 U/min

Dust suction hood: 100 mm

total power requirement: 3,0 kW

weight of the machine ca.: 100 kg

dimensions of the machine ca.: 1300 x 800 x 1600 mm

## Machine images

Rottweg 17 • D 48683 Ahaus Tel. (0 25 61) 93 84-0 Fax (0 25 61) 93 84 36 Internet: www.ab-maschinen.de E-Mail: info@ab-maschinen.de Schweißtechnik
Lagereinrichtungen
Industriebedarf
Werksvertretungen
Gebrauchtmaschinen