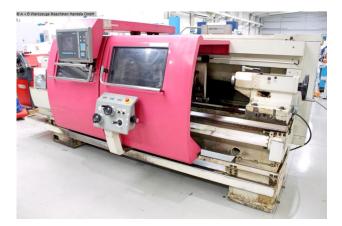

## GILDEMEISTER NEF plus 710 (1008-9207364)

Control type CNC

**Construction year** 1998

Machine no. 1008-9207364

Make GILDEMEISTER

Location Ahaus

- \*\* from a maintenance workshop
- \*\* good condition (!!)

## Equipment:

- HEIDENHAIN "CNC Manual Plus" CYCLES control
- 4-way tool holder with inserts
- AC main drive
- cross slide with AC drive
- fixed steady rest
- front control panel including emergency stop button
- \* with handwheel for X and Z axis
- \* button for unlocking protective covers
- \* button for cycle start/stop
- \* button for setting the gear stage
- tailstock can be moved manually using the drag device
- coolant system with movable tray
- chip protection cover manually operated

## Machine attributes

| turning length:                    | 2000 mm               |
|------------------------------------|-----------------------|
| turning diameter:                  | 710 mm                |
| turn - diameter over facing slide: | 415 mm                |
| spindle bore:                      | 92.0 mm               |
| cross movement:                    | 385 mm                |
| turning speeds:                    | 16.0 - 1800 U/min     |
| tail stock:                        | MK 6                  |
| quill stroke:                      | 210 mm                |
| Number of working hours:           | 40.825 h              |
| coolant capacity:                  | 80.0 Liter            |
| spindle head:                      | DIN 55027 GR 11       |
| control:                           | MANUAL - PLUS CNC     |
| total power requirement:           | 22.0 kW               |
| weight of the machine ca .:        | 5600 kg               |
| range L-W-H:                       | 4530 x 2005 x 1865 mm |