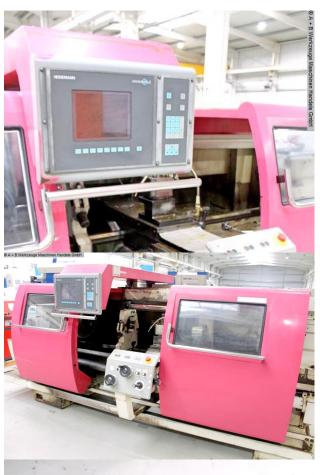

## Equipment:

- HEIDENHAIN "CNC Manual Plus" CYCLES control
- 4-way tool holder with inserts
- AC main drive
- cross slide with AC drive
- fixed steady rest
- front control panel including emergency stop button
- \* with handwheel for X and Z axis
- \* button for unlocking protective covers
- \* button for cycle start/stop
- \* button for setting the gear stage
- tailstock can be moved manually using the drag device
- coolant system with movable tray
- chip protection cover manually operated