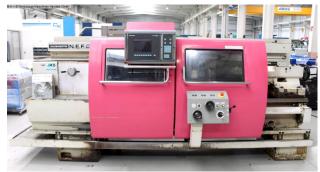

## GILDEMEISTER NEF plus 710 (1008-9207364)

Control type CNC

**Construction year** 1998

Machine no. 1008-9207364

Make GILDEMEISTER

Location Ahaus

- \*\* from a maintenance workshop
- \*\* good condition (!!)

## Equipment:

- HEIDENHAIN "CNC Manual Plus" CYCLES control
- 4-way tool holder with inserts
- AC main drive
- cross slide with AC drive
- fixed steady rest
- front control panel including emergency stop button
- \* with handwheel for X and Z axis
- \* button for unlocking protective covers
- \* button for cycle start/stop
- \* button for setting the gear stage
- tailstock can be moved manually using the drag device
- coolant system with movable tray
- chip protection cover manually operated

## Machine attributes

| turning length:                    | 2000 mm               |
|------------------------------------|-----------------------|
| turning diameter:                  | 710 mm                |
| turn - diameter over facing slide: | 415 mm                |
| spindle bore:                      | 92.0 mm               |
| cross movement:                    | 385 mm                |
| turning speeds:                    | 16.0 - 1800 U/min     |
| tail stock:                        | MK 6                  |
| quill stroke:                      | 210 mm                |
| Number of working hours:           | 40.825 h              |
| coolant capacity:                  | 80.0 Liter            |
| spindle head:                      | DIN 55027 GR 11       |
| control:                           | MANUAL - PLUS CNC     |
| total power requirement:           | 22.0 kW               |
| weight of the machine ca .:        | 5600 kg               |
| range L-W-H:                       | 4530 x 2005 x 1865 mm |