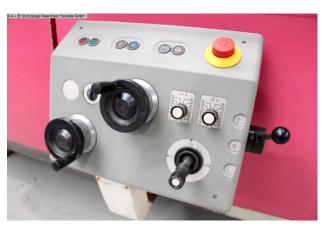

## Equipment:

- HEIDENHAIN "CNC Manual Plus" CYCLES control
- 4-way tool holder with inserts
- AC main drive
- cross slide with AC drive
- fixed steady rest
- front control panel including emergency stop button
- \* with handwheel for X and Z axis
- \* button for unlocking protective covers
- \* button for cycle start/stop
- \* button for setting the gear stage
- tailstock can be moved manually using the drag device
- coolant system with movable tray
- chip protection cover manually operated