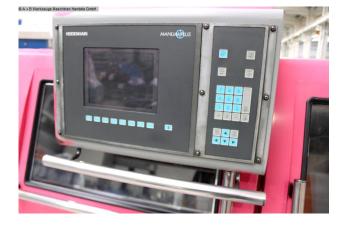

## Equipment:

- HEIDENHAIN "CNC Manual Plus" CYCLES control
- 4-way tool holder with inserts
- AC main drive
- cross slide with AC drive
- fixed steady rest
- front control panel including emergency stop button
- \* with handwheel for X and Z axis
- \* button for unlocking protective covers
- \* button for cycle start/stop
- \* button for setting the gear stage
- tailstock can be moved manually using the drag device
- coolant system with movable tray
- chip protection cover manually operated