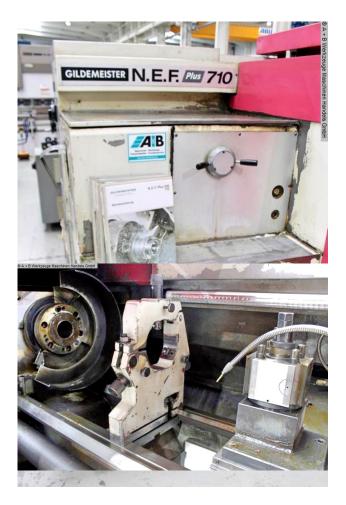

## GILDEMEISTER NEF plus 710 (1008-9207364)

Control type CNC

**Construction year** 1998

Machine no. 1008-9207364

Make GILDEMEISTER

Location Ahaus

- \*\* from a maintenance workshop
- \*\* good condition (!!)

## Equipment:

- HEIDENHAIN "CNC Manual Plus" CYCLES control
- 4-way tool holder with inserts
- AC main drive
- cross slide with AC drive
- fixed steady rest
- front control panel including emergency stop button
- \* with handwheel for X and Z axis
- \* button for unlocking protective covers
- \* button for cycle start/stop
- \* button for setting the gear stage
- tailstock can be moved manually using the drag device
- coolant system with movable tray
- chip protection cover manually operated

- protective cover for chuck
- central lubrication
- original operating instructions

## Machine attributes

| turning length:                    | 2000 mm               |
|------------------------------------|-----------------------|
| turning diameter:                  | 710 mm                |
| turn - diameter over facing slide: | 415 mm                |
| spindle bore:                      | 92.0 mm               |
| cross movement:                    | 385 mm                |
| turning speeds:                    | 16.0 - 1800 U/min     |
| tail stock:                        | MK 6                  |
| quill stroke:                      | 210 mm                |
| Number of working hours:           | 40.825 h              |
| coolant capacity:                  | 80.0 Liter            |
| spindle head:                      | DIN 55027 GR 11       |
| control:                           | MANUAL - PLUS CNC     |
| total power requirement:           | 22.0 kW               |
| weight of the machine ca .:        | 5600 kg               |
| range L-W-H:                       | 4530 x 2005 x 1865 mm |