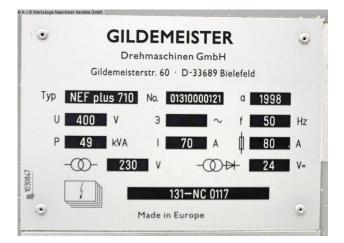

## GILDEMEISTER NEF plus 710 (1008-9207364)

Control type CNC

**Construction year** 1998

Machine no. 1008-9207364

Make GILDEMEISTER

Location Ahaus

- \*\* from a maintenance workshop
- \*\* good condition (!!)

## Machine attributes

| turning length:                    | 2000 mm               |
|------------------------------------|-----------------------|
| turning diameter:                  | 710 mm                |
| turn - diameter over facing slide: | 415 mm                |
| spindle bore:                      | 92.0 mm               |
| cross movement:                    | 385 mm                |
| turning speeds:                    | 16.0 - 1800 U/min     |
| tail stock:                        | MK 6                  |
| quill stroke:                      | 210 mm                |
| Number of working hours:           | 40.825 h              |
| coolant capacity:                  | 80.0 Liter            |
| spindle head:                      | DIN 55027 GR 11       |
| control:                           | MANUAL - PLUS CNC     |
| total power requirement:           | 22.0 kW               |
| weight of the machine ca .:        | 5600 kg               |
| range L-W-H:                       | 4530 x 2005 x 1865 mm |