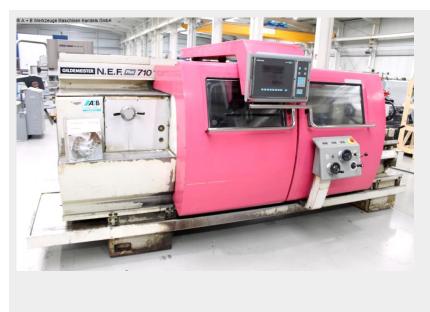

## GILDEMEISTER NEF plus 710 (1008-9207364)

Control type CNC

**Construction year** 1998

Machine no. 1008-9207364

Make GILDEMEISTER

Location Ahaus

- \*\* from a maintenance workshop
- \*\* good condition (!!)

## Equipment:

- HEIDENHAIN "CNC Manual Plus" CYCLES control
- 4-way tool holder with inserts
- AC main drive
- cross slide with AC drive
- fixed steady rest
- front control panel including emergency stop button
- \* with handwheel for X and Z axis
- \* button for unlocking protective covers
- \* button for cycle start/stop
- \* button for setting the gear stage
- tailstock can be moved manually using the drag device
- coolant system with movable tray
- chip protection cover manually operated

## Machine attributes

| turning length:                    | 2000 mm               |
|------------------------------------|-----------------------|
| turning diameter:                  | 710 mm                |
| turn - diameter over facing slide: | 415 mm                |
| spindle bore:                      | 92.0 mm               |
| cross movement:                    | 385 mm                |
| turning speeds:                    | 16.0 - 1800 U/min     |
| tail stock:                        | MK 6                  |
| quill stroke:                      | 210 mm                |
| Number of working hours:           | 40.825 h              |
| coolant capacity:                  | 80.0 Liter            |
| spindle head:                      | DIN 55027 GR 11       |
| control:                           | MANUAL - PLUS CNC     |
| total power requirement:           | 22.0 kW               |
| weight of the machine ca .:        | 5600 kg               |
| range L-W-H:                       | 4530 x 2005 x 1865 mm |