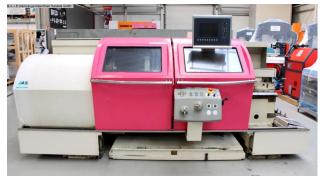

## **GILDEMEISTER NEF 520 (1008-9207365)**

Control type CNC

Construction year 2000

**Machine no.** 1008-9207365

Make GILDEMEISTER

**Location**Ahaus

- \*\* from a maintenance workshop
- \*\* good condition (!!)

## Equipment:

- HEIDENHAIN CNC CYCLES control unit
- FORKHARDT 3-jaw chuck Ø 250 mm including clamping jaws
- 4-way tool holder with many inserts (!!)
- AC main drive with electromagnetic ZF gear
- cross slide with AC drives
- fixed steady rest
- front control panel including emergency stop button
- \* with handwheel for X and Z axis
- \* button for unlocking protective covers
- \* button for cycle start/stop
- \* button for setting the gear stage
- coolant system with movable tray
- tailstock with movable quill (handwheel)
- manually lockable chip protection cover at the front
- chip protection rear wall

## **Machine attributes**

turning length: 1500 mm
turning diameter: 500 mm
turn - diameter over facing slide: 290 mm
spindle bore: 70.0 mm
cross movement: 260 mm

turning speeds: 10.0 - 3000 U/min

tail stock: MK 5