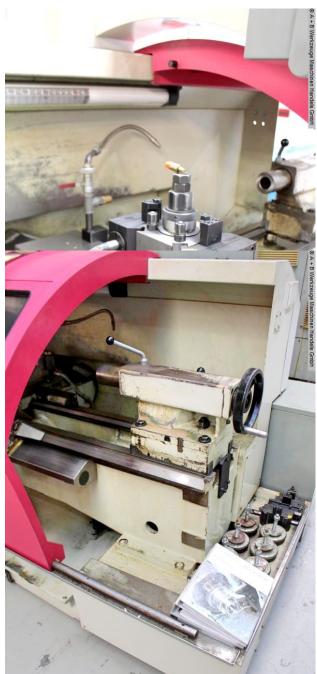

## Equipment:

- HEIDENHAIN CNC CYCLES control unit
- FORKHARDT 3-jaw chuck Ø 250 mm including clamping jaws
- 4-way tool holder with many inserts (!!)
- AC main drive with electromagnetic ZF gear
- cross slide with AC drives
- fixed steady rest
- front control panel including emergency stop button
- \* with handwheel for X and Z axis
- \* button for unlocking protective covers
- \* button for cycle start/stop
- \* button for setting the gear stage
- coolant system with movable tray
- tailstock with movable quill (handwheel)
- manually lockable chip protection cover at the front
- chip protection rear wall

- protective cover for chuck
- central lubrication
- machine vibration feet
- machine interior lighting
- original operating instructions