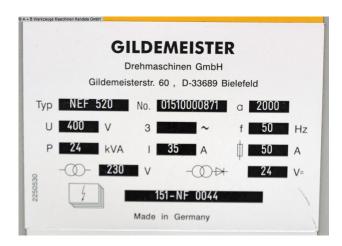

## **GILDEMEISTER NEF 520 (1008-9207365)**

Control type CNC

Construction year 2000

**Machine no.** 1008-9207365

Make GILDEMEISTER

**Location**Ahaus

- \*\* from a maintenance workshop
- \*\* good condition (!!)