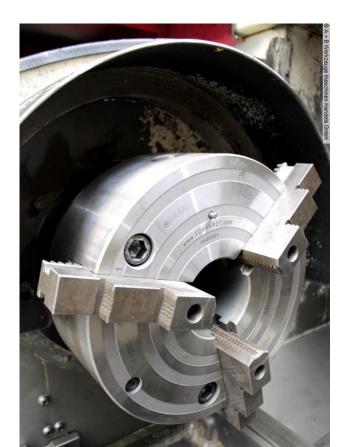

## Equipment:

- HEIDENHAIN CNC CYCLES control unit
- FORKHARDT 3-jaw chuck Ø 250 mm including clamping jaws
- 4-way tool holder with many inserts (!!)
- AC main drive with electromagnetic ZF gear
- cross slide with AC drives
- fixed steady rest
- front control panel including emergency stop button
- \* with handwheel for X and Z axis
- \* button for unlocking protective covers
- \* button for cycle start/stop
- \* button for setting the gear stage
- coolant system with movable tray
- tailstock with movable quill (handwheel)
- manually lockable chip protection cover at the front
- chip protection rear wall