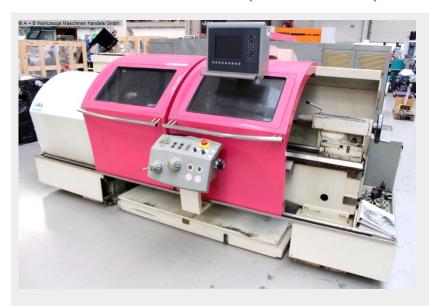

## **GILDEMEISTER NEF 520 (1008-9207365)**

Control type CNC

Construction year 2000

**Machine no.** 1008-9207365

Make GILDEMEISTER

**Location**Ahaus

- \*\* from a maintenance workshop
- \*\* good condition (!!)

## Equipment:

- HEIDENHAIN CNC CYCLES control unit
- FORKHARDT 3-jaw chuck Ø 250 mm including clamping jaws
- 4-way tool holder with many inserts (!!)
- AC main drive with electromagnetic ZF gear
- cross slide with AC drives
- fixed steady rest
- front control panel including emergency stop button
- \* with handwheel for X and Z axis
- \* button for unlocking protective covers
- \* button for cycle start/stop
- \* button for setting the gear stage
- coolant system with movable tray
- tailstock with movable quill (handwheel)
- manually lockable chip protection cover at the front
- chip protection rear wall

## **Machine attributes**

turning length: 1500 mm
turning diameter: 500 mm
turn - diameter over facing slide: 290 mm
spindle bore: 70.0 mm
cross movement: 260 mm

turning speeds: 10.0 - 3000 U/min

tail stock: MK 5