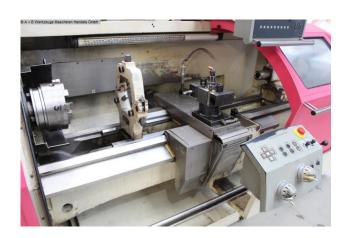

## **GILDEMEISTER NEF 520 (1008-9207365)**

Control type CNC

Construction year 2000

**Machine no.** 1008-9207365

Make GILDEMEISTER

**Location**Ahaus

- \*\* from a maintenance workshop
- \*\* good condition (!!)

## **Machine attributes**

turning length: 1500 mm
turning diameter: 500 mm
turn - diameter over facing slide: 290 mm
spindle bore: 70.0 mm
cross movement: 260 mm

turning speeds: 10.0 - 3000 U/min

tail stock: MK 5

quill stroke: max. 180 mm spindle head: DIN 55027 GR 8

Number of working hours: 27.700 h total power requirement: 11.0 kW weight of the machine ca.: 3100 kg

range L-W-H: 3400 x 1953 x 1825 mm