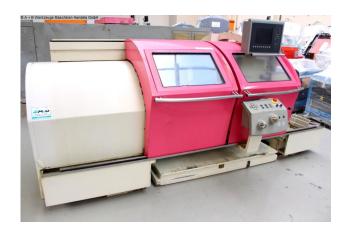

## **GILDEMEISTER NEF 520 (1008-9207365)**

Control type CNC

Construction year 2000

**Machine no.** 1008-9207365

Make GILDEMEISTER

**Location**Ahaus

- \*\* from a maintenance workshop
- \*\* good condition (!!)

## Equipment:

- HEIDENHAIN CNC CYCLES control unit
- FORKHARDT 3-jaw chuck Ø 250 mm including clamping jaws
- 4-way tool holder with many inserts (!!)
- AC main drive with electromagnetic ZF gear
- cross slide with AC drives
- fixed steady rest
- front control panel including emergency stop button
- \* with handwheel for X and Z axis
- \* button for unlocking protective covers
- \* button for cycle start/stop
- \* button for setting the gear stage
- coolant system with movable tray
- tailstock with movable quill (handwheel)
- manually lockable chip protection cover at the front
- chip protection rear wall

## **Machine attributes**

turning length: 1500 mm
turning diameter: 500 mm
turn - diameter over facing slide: 290 mm
spindle bore: 70.0 mm
cross movement: 260 mm

turning speeds: 10.0 - 3000 U/min

tail stock: MK 5