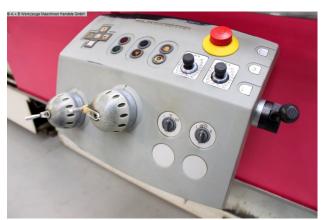

## Equipment:

- HEIDENHAIN CNC CYCLES control unit
- FORKHARDT 3-jaw chuck Ø 250 mm including clamping jaws
- 4-way tool holder with many inserts (!!)
- AC main drive with electromagnetic ZF gear
- cross slide with AC drives
- fixed steady rest
- front control panel including emergency stop button
- \* with handwheel for X and Z axis
- \* button for unlocking protective covers
- \* button for cycle start/stop
- \* button for setting the gear stage
- coolant system with movable tray
- tailstock with movable quill (handwheel)
- manually lockable chip protection cover at the front
- chip protection rear wall

- protective cover for chuck
- central lubrication
- machine vibration feet
- machine interior lighting
- original operating instructions