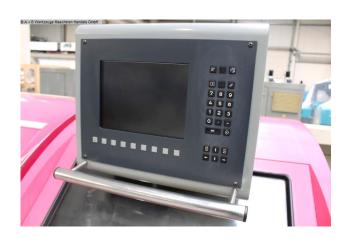

## Equipment:

- HEIDENHAIN CNC CYCLES control unit
- FORKHARDT 3-jaw chuck Ø 250 mm including clamping jaws
- 4-way tool holder with many inserts (!!)
- AC main drive with electromagnetic ZF gear
- cross slide with AC drives
- fixed steady rest
- front control panel including emergency stop button
- \* with handwheel for X and Z axis
- \* button for unlocking protective covers
- \* button for cycle start/stop
- \* button for setting the gear stage
- coolant system with movable tray
- tailstock with movable quill (handwheel)
- manually lockable chip protection cover at the front
- chip protection rear wall