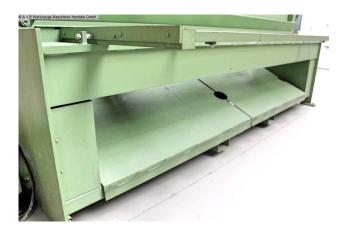

## Equipment:

- robust electro-mechanical guillotine shears
- \* with mechanically controlled synchronization
- NC electrical back stop on ball screws
- \* Movable with SIEMENS "TOUCH" NC control unit, front left
- \* Input of target/actual values
- break-proof, torsion-resistant steel welded construction
- swing cut system ensures plane-parallel cuts
- 1x high-pressure hold-down device
- \* hold-down device directly on the cutting edge
- \* automatic adjustment of the hold-down device to the material thickness
- front sheet metal/cutting material removal
- high cutting performance despite little effort
- ergonomic design and arrangement of all operating elements
- 1x side stop with T-slot and MM scale
- pull-out, front sheet metal support surface
- middle support brackets

- all-steel knife (also suitable for VA cuts)
- machine/work area lighting
- 1x freely movable Foot switch
- Operating instructions original