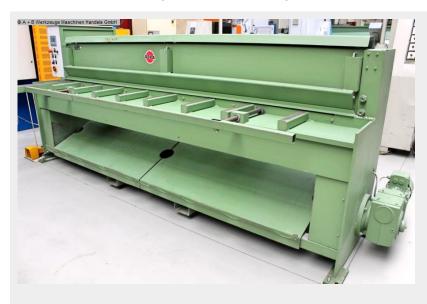

## GEKA ETS 300 (1008-9325286)

Control type NC

**Construction year** 2012

Machine no. 1008-9325286

**Make** GEKA

Location Ahaus

\*\* in good condition (!!)

## Equipment:

- robust electro-mechanical guillotine shears
- \* with mechanically controlled synchronization
- NC electrical back stop on ball screws
- \* Movable with SIEMENS "TOUCH" NC control unit, front left
- \* Input of target/actual values
- break-proof, torsion-resistant steel welded construction
- swing cut system ensures plane-parallel cuts
- 1x high-pressure hold-down device
- \* hold-down device directly on the cutting edge
- \* automatic adjustment of the hold-down device to the material thickness
- front sheet metal/cutting material removal
- high cutting performance despite little effort
- ergonomic design and arrangement of all operating elements
- 1x side stop with T-slot and MM scale
- pull-out, front sheet metal support surface
- middle support brackets

## Machine attributes

| sheet width:                | 3030 mm     |
|-----------------------------|-------------|
| plate thickness:            | 2.0 mm ST   |
| plate thickness:            | 3.0 mm ALU  |
| thickness at "Niro-steel":  | 1.0 mm      |
| :                           | 1 St.       |
| cutting angle:              | 1.4 Grad    |
| back stop - adjustable:     | max. 750 mm |
| table height:               | 885 mm      |
| strokes per minute:         | 42 - 60     |
| Control:                    | SIEMENS     |
| engine output:              | 5.2 kW      |
| weight of the machine ca .: | 2300 kg.    |
|                             |             |