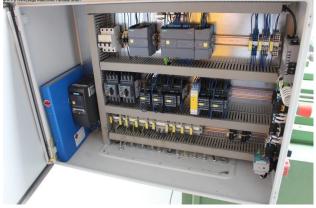

## Equipment:

- robust electro-mechanical guillotine shears
- \* with mechanically controlled synchronization
- NC electrical back stop on ball screws
- \* Movable with SIEMENS "TOUCH" NC control unit, front left
- \* Input of target/actual values
- break-proof, torsion-resistant steel welded construction
- swing cut system ensures plane-parallel cuts
- 1x high-pressure hold-down device
- \* hold-down device directly on the cutting edge
- \* automatic adjustment of the hold-down device to the material thickness
- front sheet metal/cutting material removal
- high cutting performance despite little effort
- ergonomic design and arrangement of all operating elements
- 1x side stop with T-slot and MM scale
- pull-out, front sheet metal support surface
- middle support brackets

## Machine attributes

| sheet width:                | 3030 mm     |
|-----------------------------|-------------|
| plate thickness:            | 2.0 mm ST   |
| plate thickness:            | 3.0 mm ALU  |
| thickness at "Niro-steel":  | 1.0 mm      |
| :                           | 1 St.       |
| cutting angle:              | 1.4 Grad    |
| back stop - adjustable:     | max. 750 mm |
| table height:               | 885 mm      |
| strokes per minute:         | 42 - 60     |
| Control:                    | SIEMENS     |
| engine output:              | 5.2 kW      |
| weight of the machine ca .: | 2300 kg.    |
|                             |             |