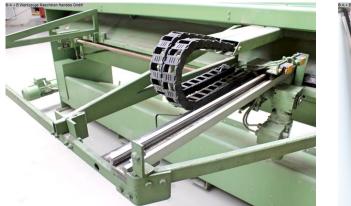

## Equipment:

- robust electro-mechanical guillotine shears
- \* with mechanically controlled synchronization
- NC electrical back stop on ball screws
- \* Movable with SIEMENS "TOUCH" NC control unit, front left
- \* Input of target/actual values
- break-proof, torsion-resistant steel welded construction
- swing cut system ensures plane-parallel cuts
- 1x high-pressure hold-down device
- \* hold-down device directly on the cutting edge
- \* automatic adjustment of the hold-down device to the material thickness
- front sheet metal/cutting material removal
- high cutting performance despite little effort
- ergonomic design and arrangement of all operating elements
- 1x side stop with T-slot and MM scale
- pull-out, front sheet metal support surface
- middle support brackets