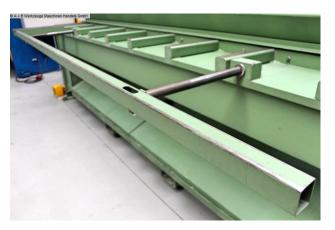

## Equipment:

- robust electro-mechanical guillotine shears
- \* with mechanically controlled synchronization
- NC electrical back stop on ball screws
- \* Movable with SIEMENS "TOUCH" NC control unit, front left
- \* Input of target/actual values
- break-proof, torsion-resistant steel welded construction
- swing cut system ensures plane-parallel cuts
- 1x high-pressure hold-down device
- \* hold-down device directly on the cutting edge
- \* automatic adjustment of the hold-down device to the material thickness
- front sheet metal/cutting material removal
- high cutting performance despite little effort
- ergonomic design and arrangement of all operating elements
- 1x side stop with T-slot and MM scale
- pull-out, front sheet metal support surface
- middle support brackets

- all-steel knife (also suitable for VA cuts)
- machine/work area lighting
- 1x freely movable Foot switch
- Operating instructions original