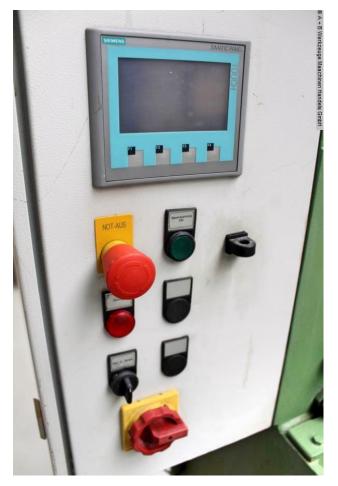

## Equipment:

- robust electro-mechanical guillotine shears
- \* with mechanically controlled synchronization
- NC electrical back stop on ball screws
- \* Movable with SIEMENS "TOUCH" NC control unit, front left
- \* Input of target/actual values
- break-proof, torsion-resistant steel welded construction
- swing cut system ensures plane-parallel cuts
- 1x high-pressure hold-down device
- \* hold-down device directly on the cutting edge
- \* automatic adjustment of the hold-down device to the material thickness
- front sheet metal/cutting material removal
- high cutting performance despite little effort
- ergonomic design and arrangement of all operating elements
- 1x side stop with T-slot and MM scale
- pull-out, front sheet metal support surface
- middle support brackets

## Machine attributes

| sheet width:                | 3030 mm     |
|-----------------------------|-------------|
| plate thickness:            | 2.0 mm ST   |
| plate thickness:            | 3.0 mm ALU  |
| thickness at "Niro-steel":  | 1.0 mm      |
| :                           | 1 St.       |
| cutting angle:              | 1.4 Grad    |
| back stop - adjustable:     | max. 750 mm |
| table height:               | 885 mm      |
| strokes per minute:         | 42 - 60     |
| Control:                    | SIEMENS     |
| engine output:              | 5.2 kW      |
| weight of the machine ca .: | 2300 kg.    |
|                             |             |