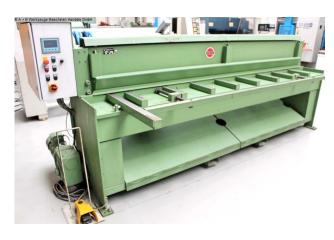

## GEKA ETS 300 (1008-9325286)

Control type NC

**Construction year** 2012

Machine no. 1008-9325286

**Make** GEKA

Location Ahaus

\*\* in good condition (!!)

## Equipment:

- robust electro-mechanical guillotine shears
- \* with mechanically controlled synchronization
- NC electrical back stop on ball screws
- \* Movable with SIEMENS "TOUCH" NC control unit, front left
- \* Input of target/actual values
- break-proof, torsion-resistant steel welded construction
- swing cut system ensures plane-parallel cuts
- 1x high-pressure hold-down device
- \* hold-down device directly on the cutting edge
- \* automatic adjustment of the hold-down device to the material thickness
- front sheet metal/cutting material removal
- high cutting performance despite little effort
- ergonomic design and arrangement of all operating elements
- 1x side stop with T-slot and MM scale
- pull-out, front sheet metal support surface
- middle support brackets

## Machine attributes

| sheet width:                | 3030 mm     |
|-----------------------------|-------------|
| plate thickness:            | 2.0 mm ST   |
| plate thickness:            | 3.0 mm ALU  |
| thickness at "Niro-steel":  | 1.0 mm      |
| :                           | 1 St.       |
| cutting angle:              | 1.4 Grad    |
| back stop - adjustable:     | max. 750 mm |
| table height:               | 885 mm      |
| strokes per minute:         | 42 - 60     |
| Control:                    | SIEMENS     |
| engine output:              | 5.2 kW      |
| weight of the machine ca .: | 2300 kg.    |
|                             |             |