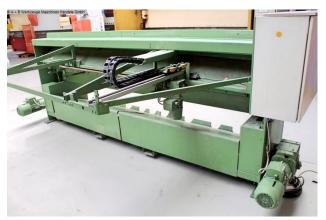

## GEKA ETS 300 (1008-9325286)

Control type NC

**Construction year** 2012

Machine no. 1008-9325286

**Make** GEKA

Location Ahaus

\*\* in good condition (!!)

## Equipment:

- robust electro-mechanical guillotine shears
- \* with mechanically controlled synchronization
- NC electrical back stop on ball screws
- \* Movable with SIEMENS "TOUCH" NC control unit, front left
- \* Input of target/actual values
- break-proof, torsion-resistant steel welded construction
- swing cut system ensures plane-parallel cuts
- 1x high-pressure hold-down device
- \* hold-down device directly on the cutting edge
- \* automatic adjustment of the hold-down device to the material thickness
- front sheet metal/cutting material removal
- high cutting performance despite little effort
- ergonomic design and arrangement of all operating elements
- 1x side stop with T-slot and MM scale
- pull-out, front sheet metal support surface
- middle support brackets

## Machine attributes

| sheet width:                | 3030 mm     |
|-----------------------------|-------------|
| plate thickness:            | 2.0 mm ST   |
| plate thickness:            | 3.0 mm ALU  |
| thickness at "Niro-steel":  | 1.0 mm      |
| :                           | 1 St.       |
| cutting angle:              | 1.4 Grad    |
| back stop - adjustable:     | max. 750 mm |
| table height:               | 885 mm      |
| strokes per minute:         | 42 - 60     |
| Control:                    | SIEMENS     |
| engine output:              | 5.2 kW      |
| weight of the machine ca .: | 2300 kg.    |
|                             |             |