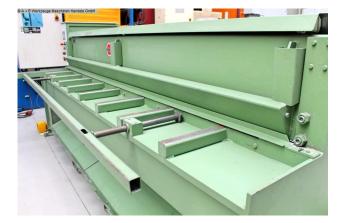

## Equipment:

- robust electro-mechanical guillotine shears
- \* with mechanically controlled synchronization
- NC electrical back stop on ball screws
- \* Movable with SIEMENS "TOUCH" NC control unit, front left
- \* Input of target/actual values
- break-proof, torsion-resistant steel welded construction
- swing cut system ensures plane-parallel cuts
- 1x high-pressure hold-down device
- \* hold-down device directly on the cutting edge
- \* automatic adjustment of the hold-down device to the material thickness
- front sheet metal/cutting material removal
- high cutting performance despite little effort
- ergonomic design and arrangement of all operating elements
- 1x side stop with T-slot and MM scale
- pull-out, front sheet metal support surface
- middle support brackets

- all-steel knife (also suitable for VA cuts)
- machine/work area lighting
- 1x freely movable Foot switch
- Operating instructions original