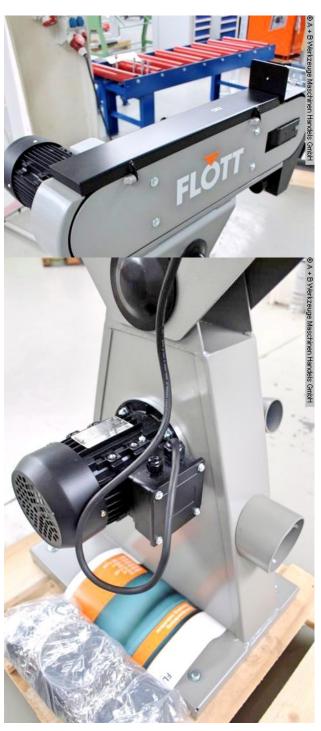

## Furnishing:

- High quality construction
- The drive roller is crowned
- This automatically centers the sanding belt in the middle of the roll
- Fully vulcanized contact roller for the longest service life and the best possible smoothness
- Tool-free and therefore faster, uncomplicated change of the sanding belt
- Stepless height adjustment
- for optimal adjustment of the belt sander to the user
- Freely adjustable metal stop
- for the optimal and safe guidance of workpieces

  Use of the large surface grinding area
- Belt speed structurally optimized
- thus a burning of the workpiece during processing can be largely excluded
- Extraction equipped with robust and flexible suction hoses
- Motor protection switch with CEE collar connector including phase inverter
- engine brake
- Including sanding belt, grain 60

## **Machine attributes**

width of the strips:75.0 mmband length:2000 mmband speed:30.0 m/sek

grinding width: 500 Plantisch mm

suction capacity:  $630\,$  m $^3$ /h total power requirement:  $3.75\,$  kW weight of the machine ca.:  $90.0\,$  kg

range L-W-H: 1100 x 550 x 1035 mm

## **Machine images**

Rottweg 17 • D 48683 Ahaus Tel. (0 25 61) 93 84-0 Fax (0 25 61) 93 84 36 Internet: www.ab-maschinen.de E-Mail: info@ab-maschinen.de Schweißtechnik
Lagereinrichtungen
Industriebedarf
Werksvertretungen
Gebrauchtmaschinen