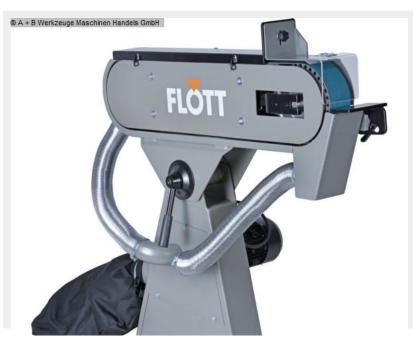

## FLOTT BSM 75 A (1008-823838)

Control type konventionell

Machine no. 1008-823838

Make FLOTT

**Location** Ahaus

## Furnishing:

- High quality construction
- The drive roller is crowned
- This automatically centers the sanding belt in the middle of the roll
- Fully vulcanized contact roller for the longest service life and the best possible smoothness
- Tool-free and therefore faster, uncomplicated change of the sanding belt
- Stepless height adjustment
- for optimal adjustment of the belt sander to the user
- Freely adjustable metal stop
- for the optimal and safe guidance of workpieces

  Use of the large surface grinding area
- Belt speed structurally optimized
- thus a burning of the workpiece during processing can be largely excluded
- Extraction equipped with robust and flexible suction hoses
- Motor protection switch with CEE collar connector including phase inverter
- engine brake
- Including sanding belt, grain 60

## **Machine attributes**

width of the strips:75.0 mmband length:2000 mmband speed:30.0 m/sek

grinding width: 500 Plantisch mm

suction capacity:  $630\,$  m $^3$ /h total power requirement:  $3.75\,$  kW weight of the machine ca.:  $90.0\,$  kg

range L-W-H: 1100 x 550 x 1035 mm