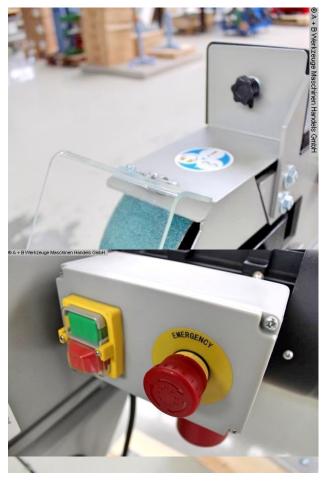

## Furnishing:

- High quality construction
- The drive roller is crowned
- This automatically centers the sanding belt in the middle of the roll
- Fully vulcanized contact roller for the longest service life and the best possible smoothness
- Tool-free and therefore faster, uncomplicated change of the sanding belt
- Stepless height adjustment
- for optimal adjustment of the belt sander to the user
- Freely adjustable metal stop
- for the optimal and safe guidance of workpieces

  Use of the large surface grinding area
- Belt speed structurally optimized
- thus a burning of the workpiece during processing can be largely excluded
- Extraction equipped with robust and flexible suction hoses
- Motor protection switch with CEE collar connector including phase inverter
- engine brake
- Including sanding belt, grain 60