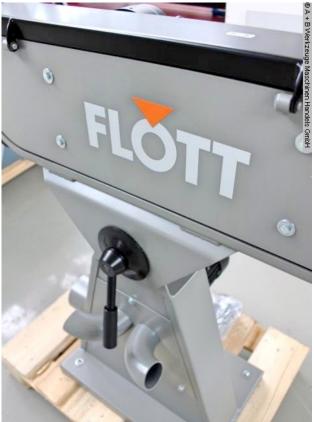

## Furnishing:

- High quality construction
- The drive roller is crowned
- This automatically centers the sanding belt in the middle of the roll
- Fully vulcanized contact roller for the longest service life and the best possible smoothness
- Tool-free and therefore faster, uncomplicated change of the sanding belt
- Stepless height adjustment
- for optimal adjustment of the belt sander to the user
- Freely adjustable metal stop
- for the optimal and safe guidance of workpieces

  Use of the large surface grinding area
- Belt speed structurally optimized
- thus a burning of the workpiece during processing can be largely excluded
- Extraction equipped with robust and flexible suction hoses
- Motor protection switch with CEE collar connector including phase inverter
- engine brake
- Including sanding belt, grain 60

## **Machine attributes**

width of the strips:75.0 mmband length:2000 mmband speed:30.0 m/sek

grinding width: 500 Plantisch mm

suction capacity:  $630\,$  m $^3$ /h total power requirement:  $3.75\,$  kW weight of the machine ca.:  $90.0\,$  kg

range L-W-H: 1100 x 550 x 1035 mm

## **Machine images**

Rottweg 17 • D 48683 Ahaus Tel. (0 25 61) 93 84-0 Fax (0 25 61) 93 84 36 Internet: www.ab-maschinen.de E-Mail: info@ab-maschinen.de Schweißtechnik
Lagereinrichtungen
Industriebedarf
Werksvertretungen
Gebrauchtmaschinen