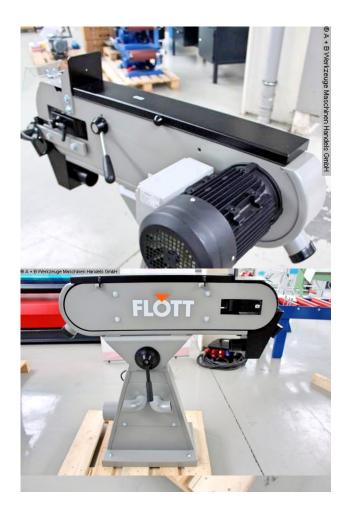

## Furnishing:

- High quality construction
- The drive roller is crowned
- This automatically centers the sanding belt in the middle of the roll
- Fully vulcanized contact roller for the longest service life and the best possible smoothness
- Tool-free and therefore faster, uncomplicated change of the sanding belt
- Stepless height adjustment
- for optimal adjustment of the belt sander to the user
- Freely adjustable metal stop
- for the optimal and safe guidance of workpieces

  Use of the large surface grinding area
- Belt speed structurally optimized
- thus a burning of the workpiece during processing can be largely excluded
- Extraction equipped with robust and flexible suction hoses
- Motor protection switch with CEE collar connector including phase inverter
- engine brake
- Including sanding belt, grain 60

## **Machine attributes**

width of the strips:75.0 mmband length:2000 mmband speed:30.0 m/sek

grinding width: 500 Plantisch mm

suction capacity:  $630\,$  m $^3$ /h total power requirement:  $3.75\,$  kW weight of the machine ca.:  $90.0\,$  kg

range L-W-H: 1100 x 550 x 1035 mm