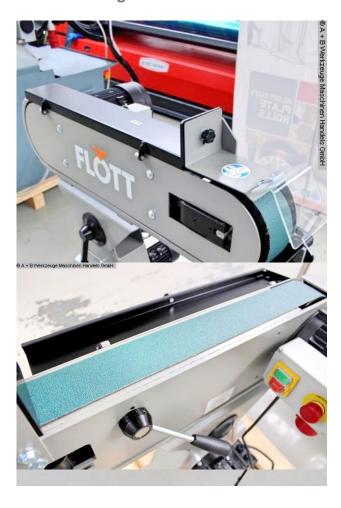

## Furnishing:

- High quality construction
- The drive roller is crowned
- This automatically centers the sanding belt in the middle of the roll
- Fully vulcanized contact roller for the longest service life and the best possible smoothness
- Tool-free and therefore faster, uncomplicated change of the sanding belt
- Stepless height adjustment
- for optimal adjustment of the belt sander to the user
- Freely adjustable metal stop
- for the optimal and safe guidance of workpieces

  Use of the large surface grinding area
- Belt speed structurally optimized
- thus a burning of the workpiece during processing can be largely excluded
- Extraction equipped with robust and flexible suction hoses
- Motor protection switch with CEE collar connector including phase inverter
- engine brake
- Including sanding belt, grain 60