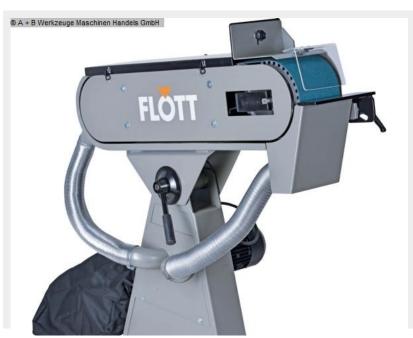

## FLOTT BSM 150 A (1008-823839)

Control type konventionell

**Machine no.** 1008-823839

Make FLOTT

**Location**Ahaus

## Furnishing:

- High quality construction
- The drive roller is crowned
- this automatically centers the sanding belt in the middle of the roll
- Fully vulcanized contact roller for longest service life and smooth running
- Tool-free and therefore faster, uncomplicated change of the sanding belt
- Stepless height adjustment
- for optimal adjustment of the belt sander to the user
- Freely adjustable metal stop
- for the optimal and safe guidance of workpieces

  Use of the large surface grinding area
- Belt speed optimized in terms of design
- thus burning the workpiece during processing can be largely excluded
- Extraction equipped with robust and flexible extraction hoses
- Motor protection switch with CEE collar connector including phase inverter
- engine brake
- Including sanding belt, grain 60
- dust bag

## **Machine attributes**

width of the strips:150 mmband length:2000 mmband speed:30.0 m/sek

grinding width: 500 Plantisch mm

suction capacity:  $630\,$  m $^3$ /h total power requirement:  $3.75\,$  kW weight of the machine ca.:  $100\,$  kg