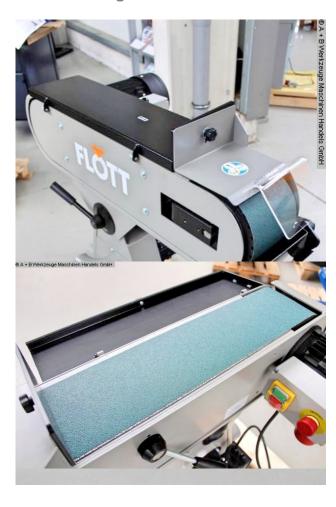

## Furnishing:

- High quality construction
- The drive roller is crowned
- this automatically centers the sanding belt in the middle of the roll
- Fully vulcanized contact roller for longest service life and smooth running
- Tool-free and therefore faster, uncomplicated change of the sanding belt
- Stepless height adjustment
- for optimal adjustment of the belt sander to the user
- Freely adjustable metal stop
- for the optimal and safe guidance of workpieces

  Use of the large surface grinding area
- Belt speed optimized in terms of design
- thus burning the workpiece during processing can be largely excluded
- Extraction equipped with robust and flexible extraction hoses
- Motor protection switch with CEE collar connector including phase inverter
- engine brake
- Including sanding belt, grain 60
- dust bag

## **Machine attributes**

width of the strips:150 mmband length:2000 mmband speed:30.0 m/sek

grinding width: 500 Plantisch mm

suction capacity:  $630\,$  m $^3$ /h total power requirement:  $3.75\,$  kW weight of the machine ca.:  $100\,$  kg