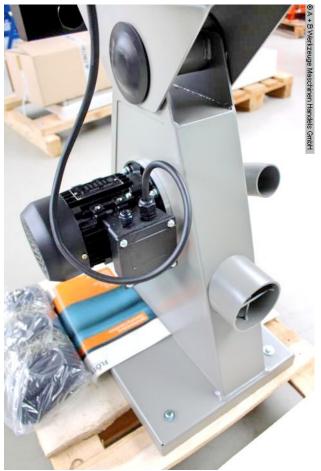

## Furnishing:

- High quality construction
- The drive roller is crowned
- this automatically centers the sanding belt in the middle of the roll
- Fully vulcanized contact roller for longest service life and smooth running
- Tool-free and therefore faster, uncomplicated change of the sanding belt
- Stepless height adjustment
- for optimal adjustment of the belt sander to the user
- Freely adjustable metal stop
- for the optimal and safe guidance of workpieces

  Use of the large surface grinding area
- Belt speed optimized in terms of design
- thus burning the workpiece during processing can be largely excluded
- Extraction equipped with robust and flexible extraction hoses
- Motor protection switch with CEE collar connector including phase inverter
- engine brake
- Including sanding belt, grain 60
- dust bag

## **Machine images**

Rottweg 17 • D 48683 Ahaus Tel. (0 25 61) 93 84-0 Fax (0 25 61) 93 84 36 Internet: www.ab-maschinen.de E-Mail: info@ab-maschinen.de Schweißtechnik
Lagereinrichtungen
Industriebedarf
Werksvertretungen
Gebrauchtmaschinen