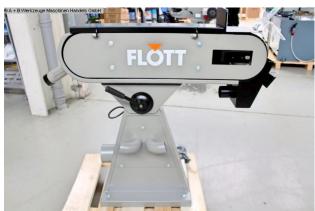

## FLOTT BSM 150 A (1008-823839)

Control type konventionell

**Machine no.** 1008-823839

Make FLOTT

**Location**Ahaus

## Furnishing:

- High quality construction
- The drive roller is crowned
- this automatically centers the sanding belt in the middle of the roll
- Fully vulcanized contact roller for longest service life and smooth running
- Tool-free and therefore faster, uncomplicated change of the sanding belt
- Stepless height adjustment
- for optimal adjustment of the belt sander to the user
- Freely adjustable metal stop
- for the optimal and safe guidance of workpieces

  Use of the large surface grinding area
- Belt speed optimized in terms of design
- thus burning the workpiece during processing can be largely excluded
- Extraction equipped with robust and flexible extraction hoses
- Motor protection switch with CEE collar connector including phase inverter
- engine brake
- Including sanding belt, grain 60
- dust bag

## **Machine attributes**

width of the strips:150 mmband length:2000 mmband speed:30.0 m/sek

grinding width: 500 Plantisch mm

suction capacity:  $630\,$  m $^3$ /h total power requirement:  $3.75\,$  kW weight of the machine ca.:  $100\,$  kg

range L-W-H: 1100 x 550 x 1035 mm

## **Machine images**

Rottweg 17 • D 48683 Ahaus Tel. (0 25 61) 93 84-0 Fax (0 25 61) 93 84 36 Internet: www.ab-maschinen.de E-Mail: info@ab-maschinen.de Schweißtechnik
Lagereinrichtungen
Industriebedarf
Werksvertretungen
Gebrauchtmaschinen