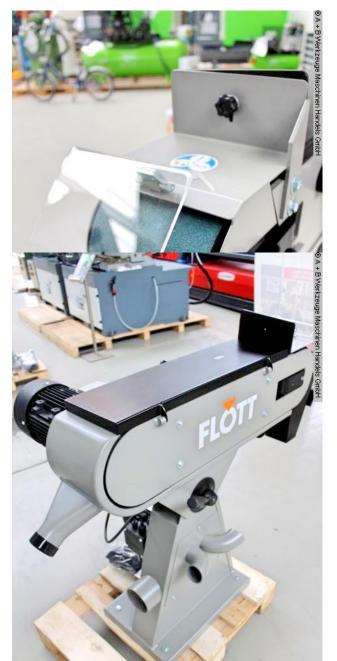

## Furnishing:

- High quality construction
- The drive roller is crowned
- this automatically centers the sanding belt in the middle of the roll
- Fully vulcanized contact roller for longest service life and smooth running
- Tool-free and therefore faster, uncomplicated change of the sanding belt
- Stepless height adjustment
- for optimal adjustment of the belt sander to the user
- Freely adjustable metal stop
- for the optimal and safe guidance of workpieces

  Use of the large surface grinding area
- Belt speed optimized in terms of design
- thus burning the workpiece during processing can be largely excluded
- Extraction equipped with robust and flexible extraction hoses
- Motor protection switch with CEE collar connector including phase inverter
- engine brake
- Including sanding belt, grain 60
- dust bag

## **Machine attributes**

width of the strips:150 mmband length:2000 mmband speed:30.0 m/sek

grinding width: 500 Plantisch mm

suction capacity:  $630\,$  m $^3$ /h total power requirement:  $3.75\,$  kW weight of the machine ca.:  $100\,$  kg