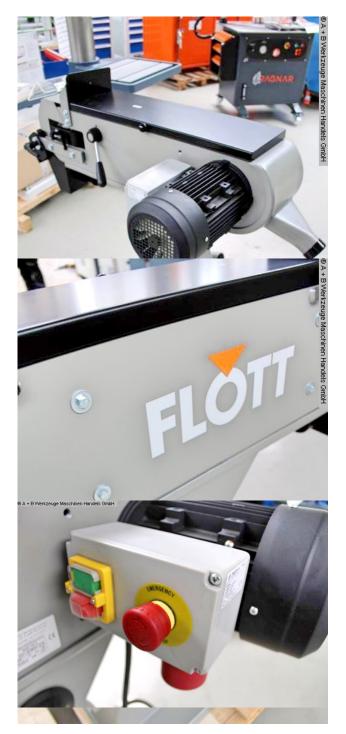

## Furnishing:

- High quality construction
- The drive roller is crowned
- this automatically centers the sanding belt in the middle of the roll
- Fully vulcanized contact roller for longest service life and smooth running
- Tool-free and therefore faster, uncomplicated change of the sanding belt
- Stepless height adjustment
- for optimal adjustment of the belt sander to the user
- Freely adjustable metal stop
- for the optimal and safe guidance of workpieces

  Use of the large surface grinding area
- Belt speed optimized in terms of design
- thus burning the workpiece during processing can be largely excluded
- Extraction equipped with robust and flexible extraction hoses
- Motor protection switch with CEE collar connector including phase inverter
- engine brake
- Including sanding belt, grain 60
- dust bag

## **Machine attributes**

width of the strips:150 mmband length:2000 mmband speed:30.0 m/sek

grinding width: 500 Plantisch mm

suction capacity:  $630\,$  m $^3$ /h total power requirement:  $3.75\,$  kW weight of the machine ca.:  $100\,$  kg